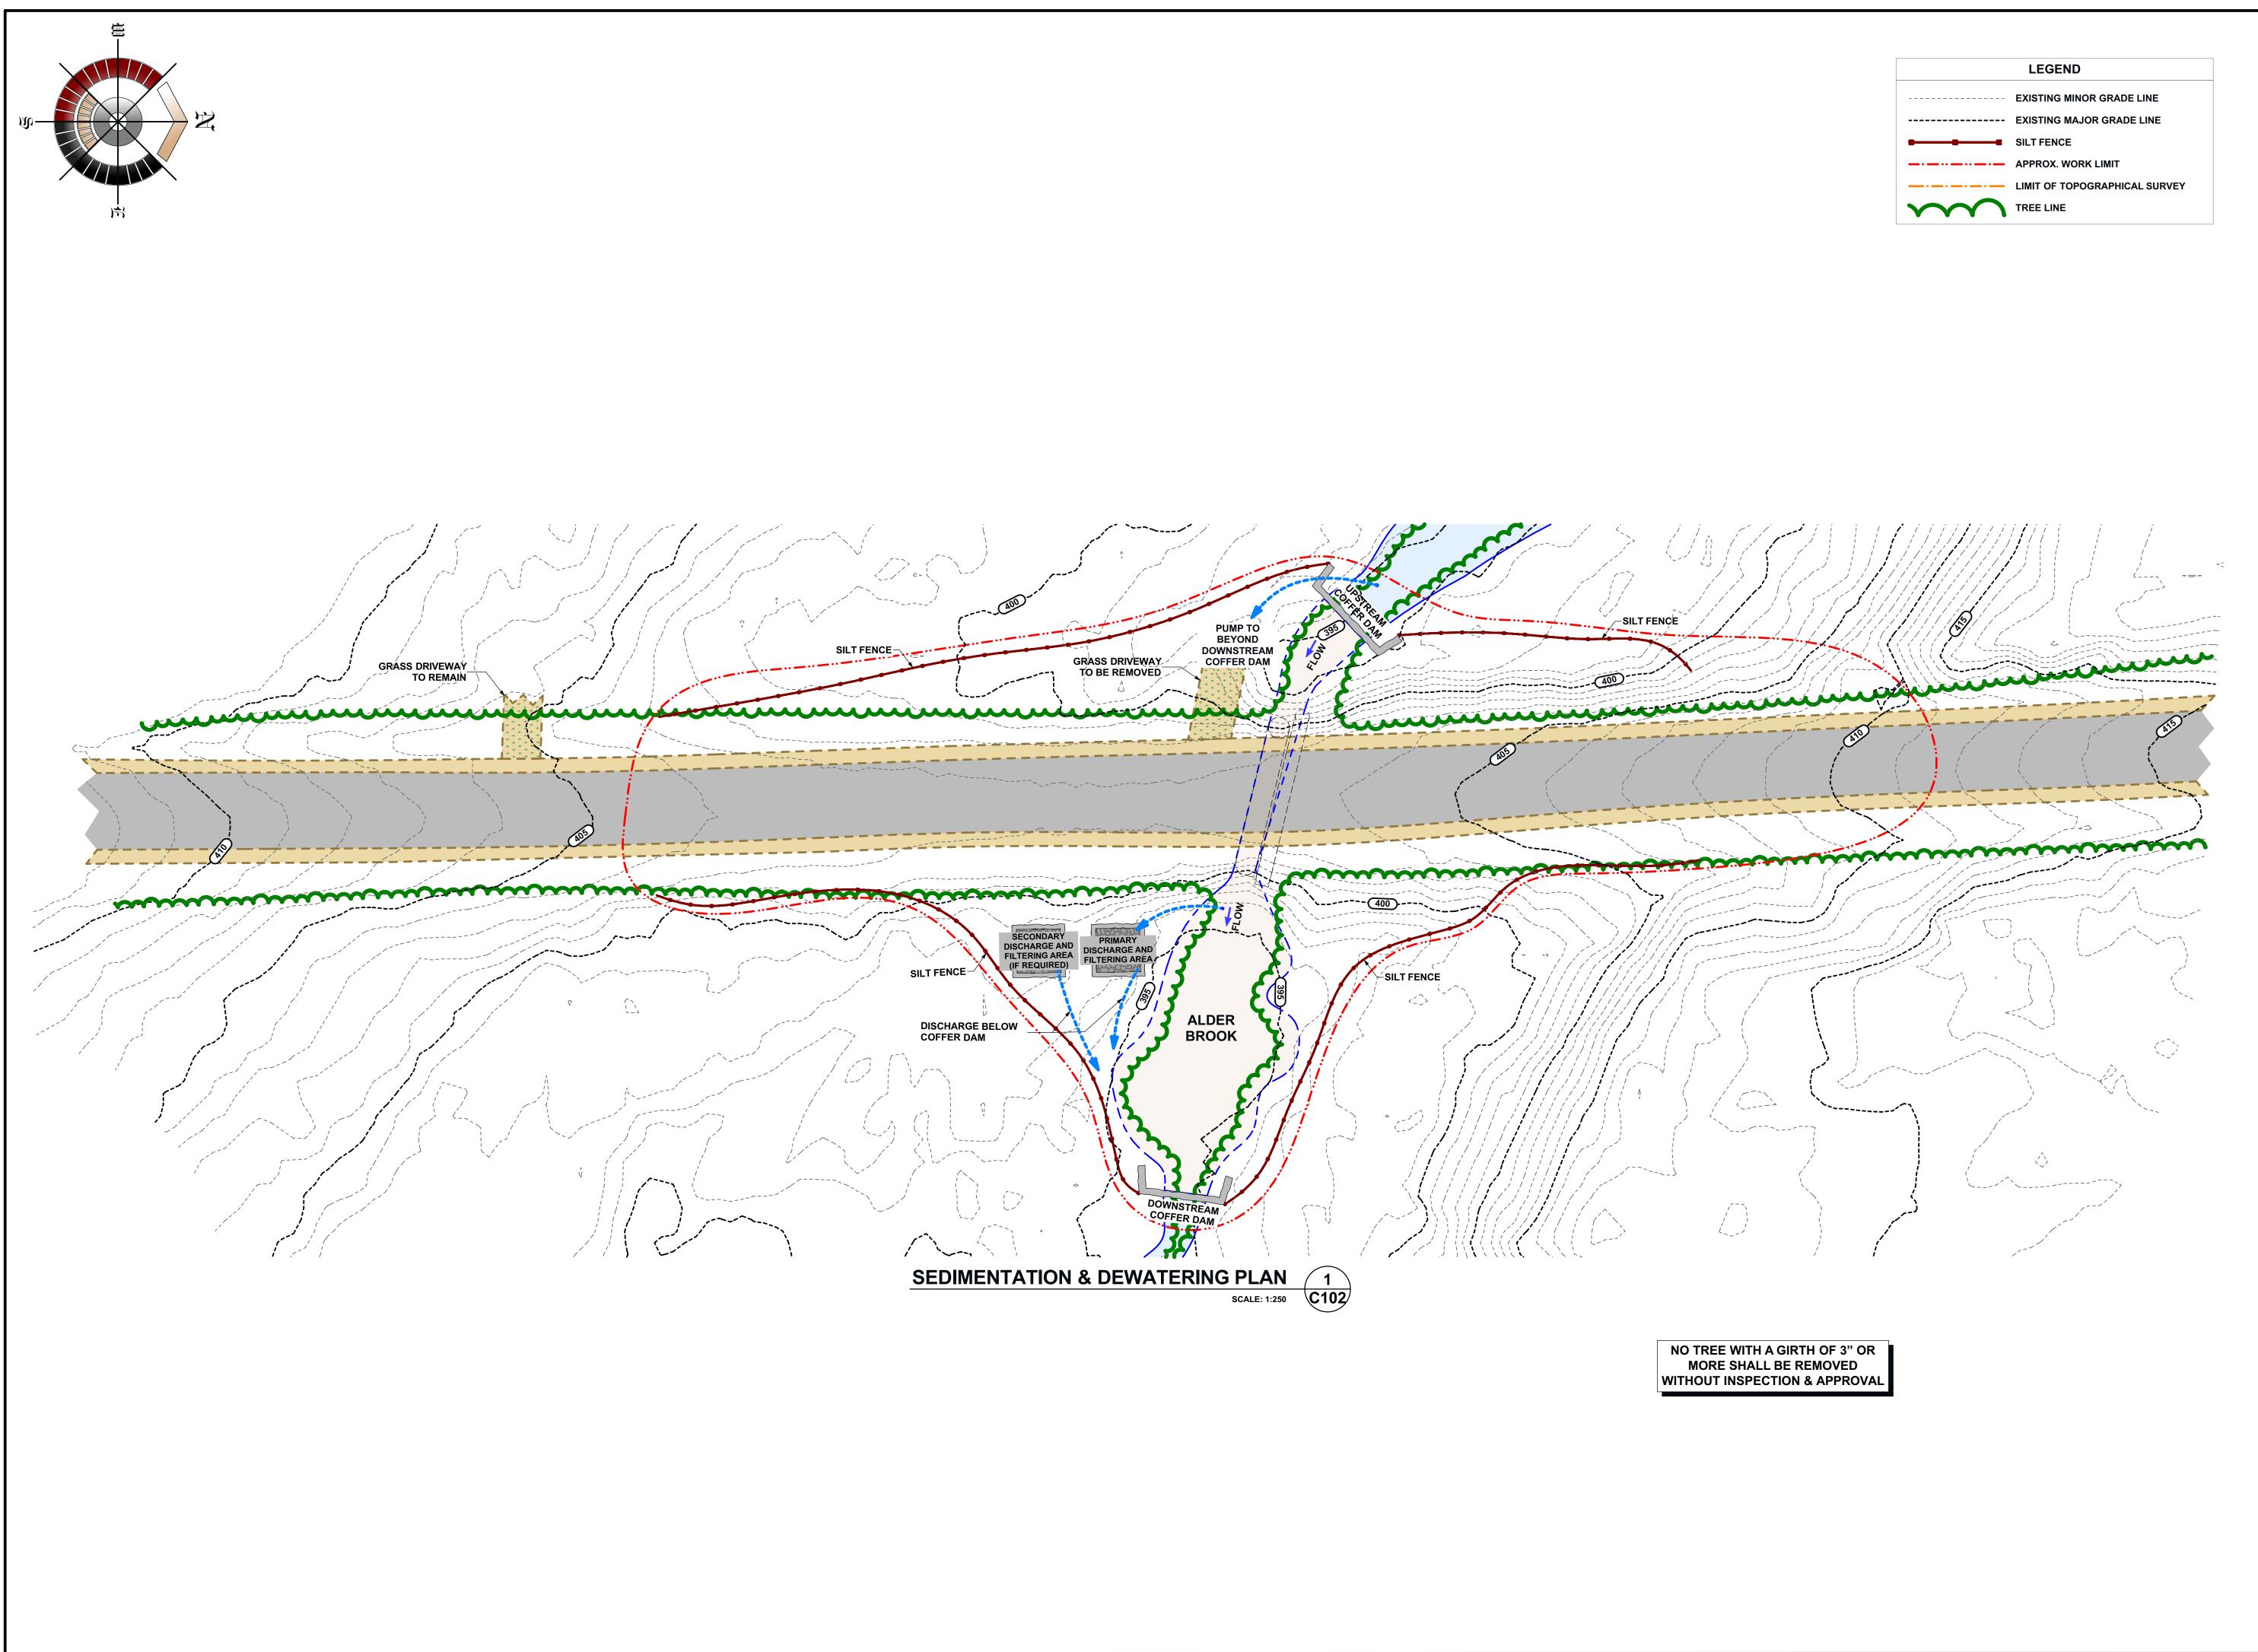

| В            | 105  | 81    | 85   | 66    | 71   | 55    |
| #44         | A            | 97   | 74    | 79   | 61    | 61   | 47    |
| #11         | В            | 125  | 97    | 102  | 79    | 79   | 61    |

**REI-6.** ALL LAPS IN W.W.F. SHALL BE ONE MESH PLUS 2" AT SPLICES.

REI-7. CONCRETE PROTECTION FOR REINFORCEMENT SHALL BE PROVIDED PER TABLE 5.12.3-1, UNLESS NOTED OTHERWISE.

**REI-8.** ALL HOOKS SHOWN ON DRAWINGS SHALL BE STANDARD HOOKS UNLESS NOTED OTHERWISE.

REI-9. WHERE CONTINUOUS BARS ARE CALLED FOR, THEY SHALL RUN CONTINUOUSLY AROUND CORNERS AND BE LAPPED AT NECESSARY SPLICES, OR HOOKED AT DISCONTINUOUS ENDS. LAP LENGTHS SHALL BE AS GIVEN IN THE SPLICE AND DEVELOPMENT TABLE. LAP BEAM TOP BARS AT MID-SPAN AND BEAM BOTTOM BARS AT SUPPORTS, UNLESS OTHERWISE NOTED.







| <section-header><complex-block><text><text><text><text></text></text></text></text></complex-block></section-header>