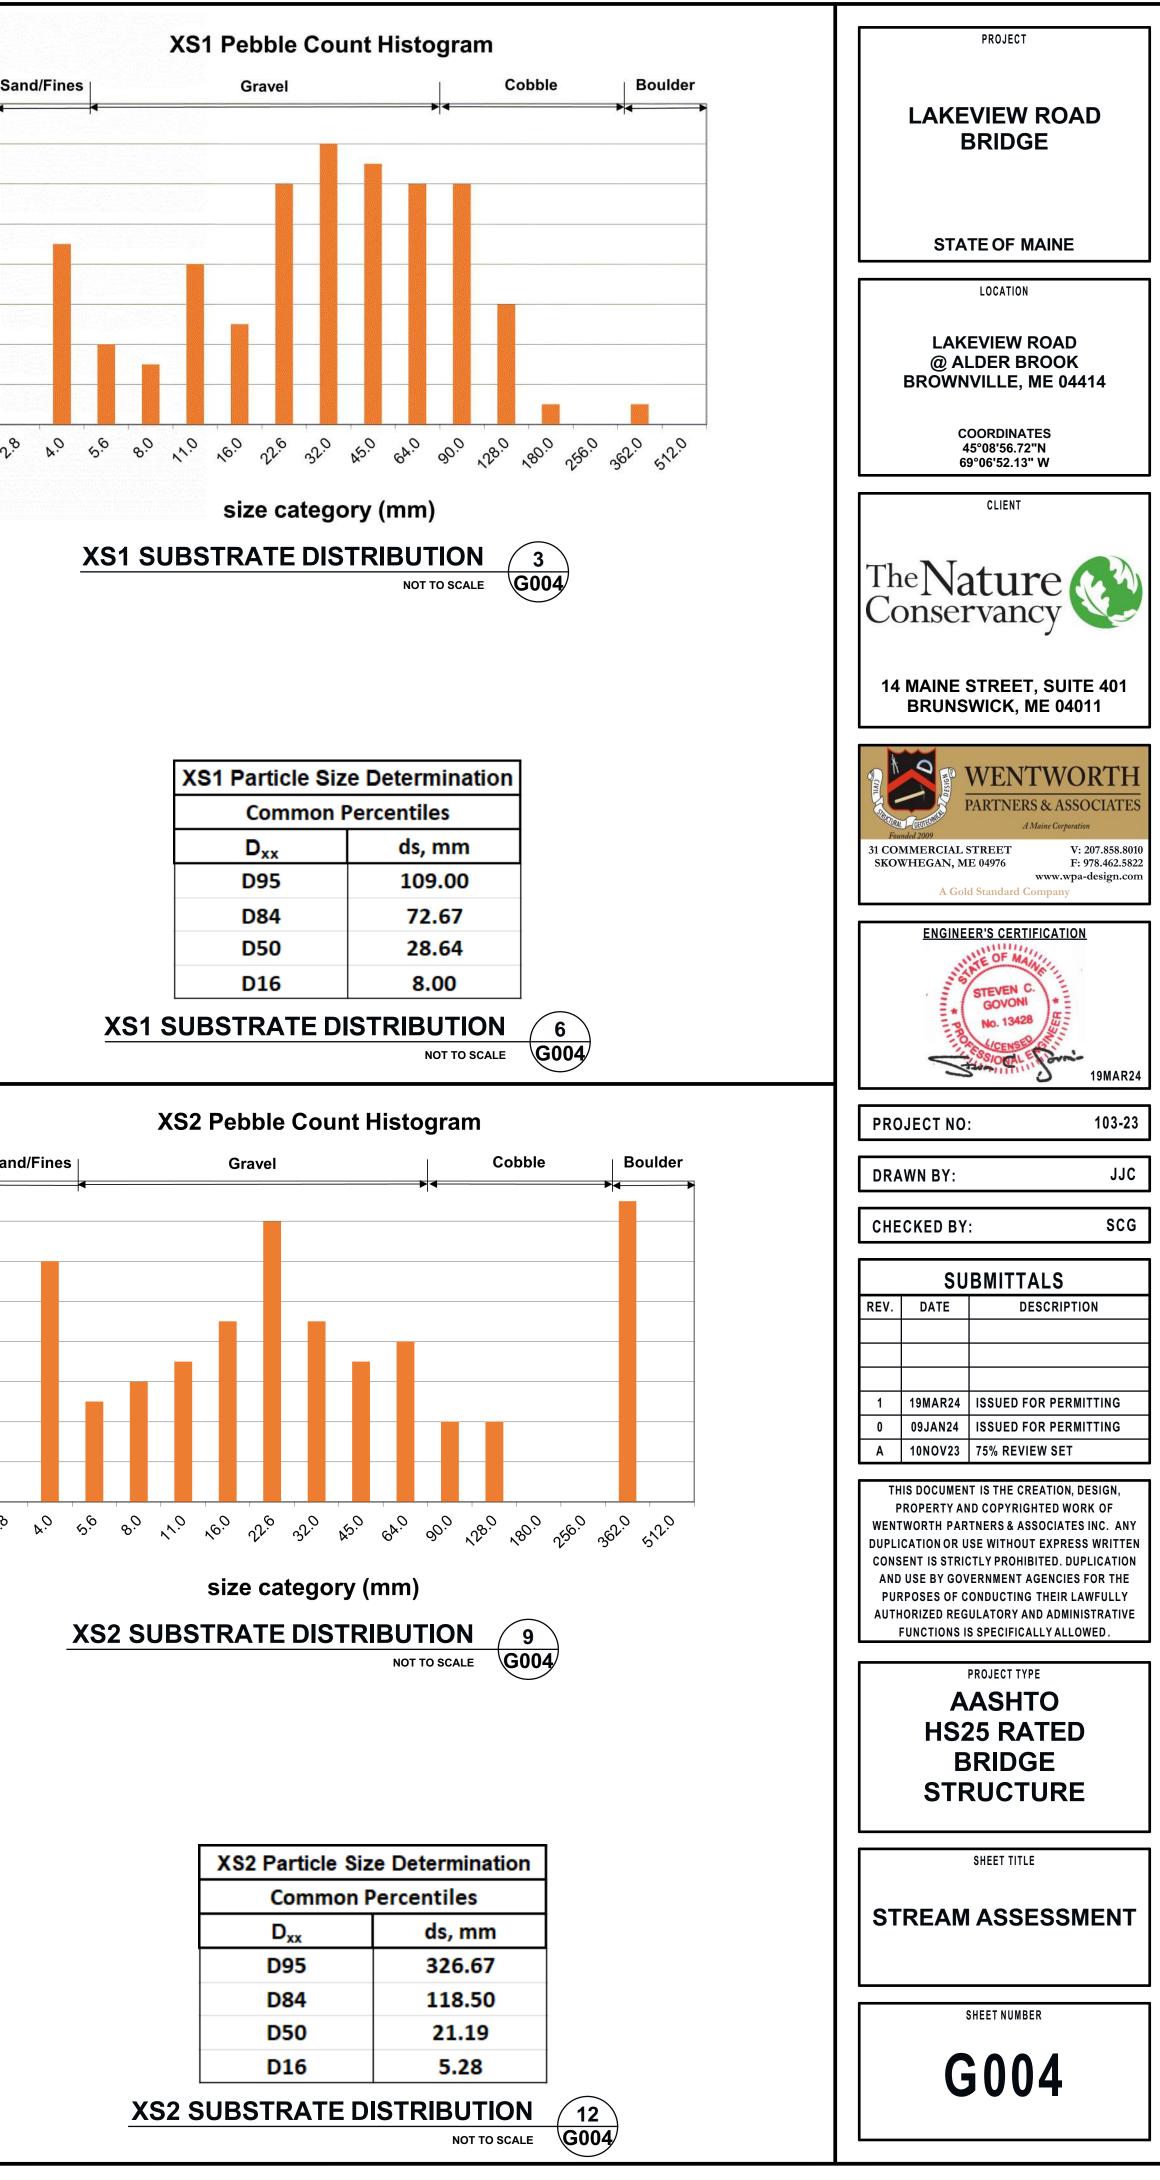

**5** 

G004

**XS2 UPSTREAM VIEW** 8 G004 NOT TO SCALE

XS2 DOWNSTREAM VIEW 11 G004 NOT TO SCALE

**BOULDER CASCADE UPSTREAM** (1) NOT TO SCALE G005

XS3 ORIGINALLY TAKEN ALONG DASHED LINE IN SEP 2023. THE RIGHT BANK HAS SLOUGHED AND THE STREAM SOMEWHAT REROUTED SINCE THEN, LIKELY DURING DEC 2023 FLOODING. THE RIFFLE THAT PREVIOUSLY WAS AT XS3 IS NOW SLIGHTLY FURTHER DOWNSTREAM AND RUNS ALMOST PARALLEL TO THE STREAM AS SEEN IN THE PHOTOS.