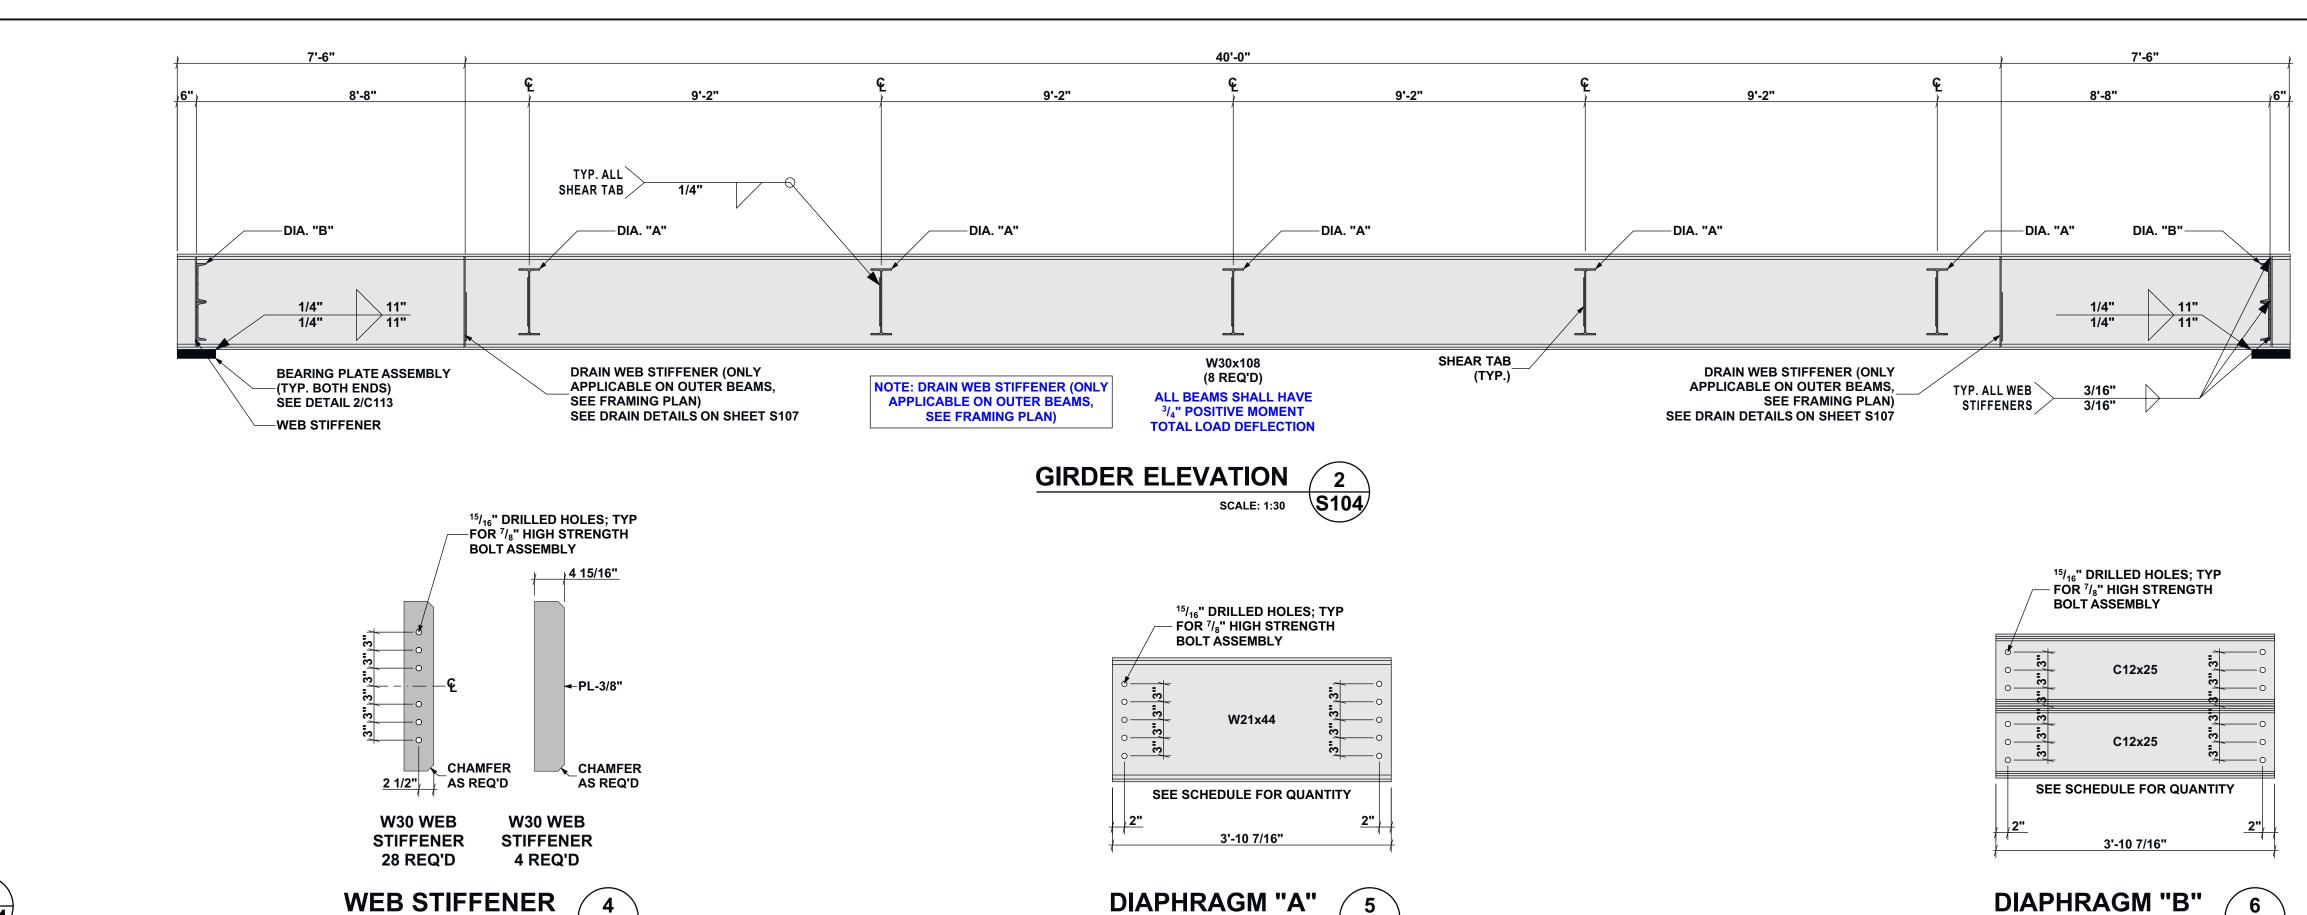

# for LAKEVIEW ROAD **ALDER BROOK**

|          | DRAWING INDEX                              |
|----------|--------------------------------------------|
| SHT. NO. | DESCRIPTION                                |
| G001     | TITLE SHEET                                |
| G002     | LOCATION MAPS                              |
| G003     | SITE PHOTOS                                |
| G004     | STREAM ASSESSMENT                          |
| G005     | STREAM ASSESSMENT                          |
| G006     | STREAM PROFILE                             |
| G007     | HYDRAULIC ANAYLSIS                         |
| C001     | GENERAL NOTES & SPECIFICATIONS             |
| C101     | EXISTING SITE PLAN                         |
| C102     | SEDIMENTATION & DEWATERING PLAN            |
| C103     | DEWATERING & SILT FENCE DETAILS            |
| C104     | CONSTRUCTION LAYOUT PHASE 1                |
| C105     | CONSTRUCTION LAYOUT PHASE 2                |
| C106     | PROPOSED SITE PLAN PHASE 3                 |
| C107     | ROAD PROFILE                               |
| C108     | BRIDGE ABUTMENT PERSPECTIVES               |
| C109     | LEFT BRIDGE ABUTMENT                       |
| C110     | RIGHT BRIDGE ABUTMENT                      |
| C111     | FOUNDATION DETAILS - PHASE 1               |
| C112     | FOUNDATION DETAILS - PHASE 2               |
| C113     | FOUNDATION PERSPECTIVE & COLUMN TIE LAYOUT |
| C114     | BRIDGE ABUTMENT DETAILS                    |
| C115     | GUARDRAIL PLAN & ELEVATION                 |
| C116     | GUARDRAIL DETAILS                          |
| S001     | GENERAL NOTES                              |
| S002     | GENERAL NOTES                              |
| S101     | BRIDGE PERSPECTIVE                         |
| S102     | BRIDGE PLAN & ELEVATION                    |
| S103     | BRIDGE TRANSVERSE SECTIONS                 |
| S104     | BRIDGE FRAMING PLAN & GIRDER DETAILS       |
| S105     | BRIDGE RAIL DETAILS                        |
| S106     | BRIDGE DECK PANEL & DETAILS                |
| S107     | BRIDGE DRAIN DETAILS                       |