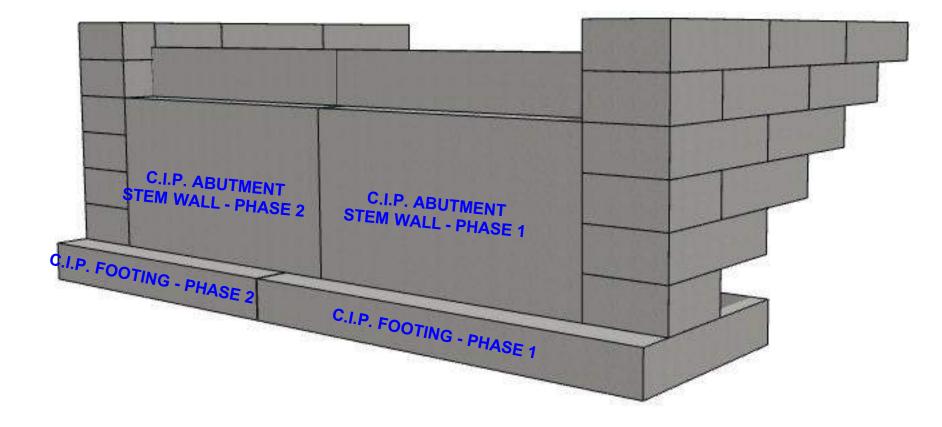

# for LAKEVIEW ROAD **ALDER BROOK**

|          | DRAWING INDEX                              |
|----------|--------------------------------------------|
| SHT. NO. | DESCRIPTION                                |
| G001     | TITLE SHEET                                |
| G002     | LOCATION MAPS                              |
| G003     | SITE PHOTOS                                |
| G004     | STREAM ASSESSMENT                          |
| G005     | STREAM ASSESSMENT                          |
| G006     | STREAM PROFILE                             |
| G007     | HYDRAULIC ANAYLSIS                         |
| C001     | GENERAL NOTES & SPECIFICATIONS             |
| C101     | EXISTING SITE PLAN                         |
| C102     | SEDIMENTATION & DEWATERING PLAN            |
| C103     | DEWATERING & SILT FENCE DETAILS            |
| C104     | CONSTRUCTION LAYOUT PHASE 1                |
| C105     | CONSTRUCTION LAYOUT PHASE 2                |
| C106     | PROPOSED SITE PLAN PHASE 3                 |
| C107     | ROAD PROFILE                               |
| C108     | BRIDGE ABUTMENT PERSPECTIVES               |
| C109     | LEFT BRIDGE ABUTMENT                       |
| C110     | RIGHT BRIDGE ABUTMENT                      |
| C111     | FOUNDATION DETAILS - PHASE 1               |
| C112     | FOUNDATION DETAILS - PHASE 2               |
| C113     | FOUNDATION PERSPECTIVE & COLUMN TIE LAYOUT |
| C114     | BRIDGE ABUTMENT DETAILS                    |
| C115     | GUARDRAIL PLAN & ELEVATION                 |
| C116     | GUARDRAIL DETAILS                          |
| S001     | GENERAL NOTES                              |
| S002     | GENERAL NOTES                              |
| S101     | BRIDGE PERSPECTIVE                         |
| S102     | BRIDGE PLAN & ELEVATION                    |
| S103     | BRIDGE TRANSVERSE SECTIONS                 |
| S104     | BRIDGE FRAMING PLAN & GIRDER DETAILS       |
| S105     | BRIDGE RAIL DETAILS                        |
| S106     | BRIDGE DECK PANEL & DETAILS                |
| S107     | BRIDGE DRAIN DETAILS                       |