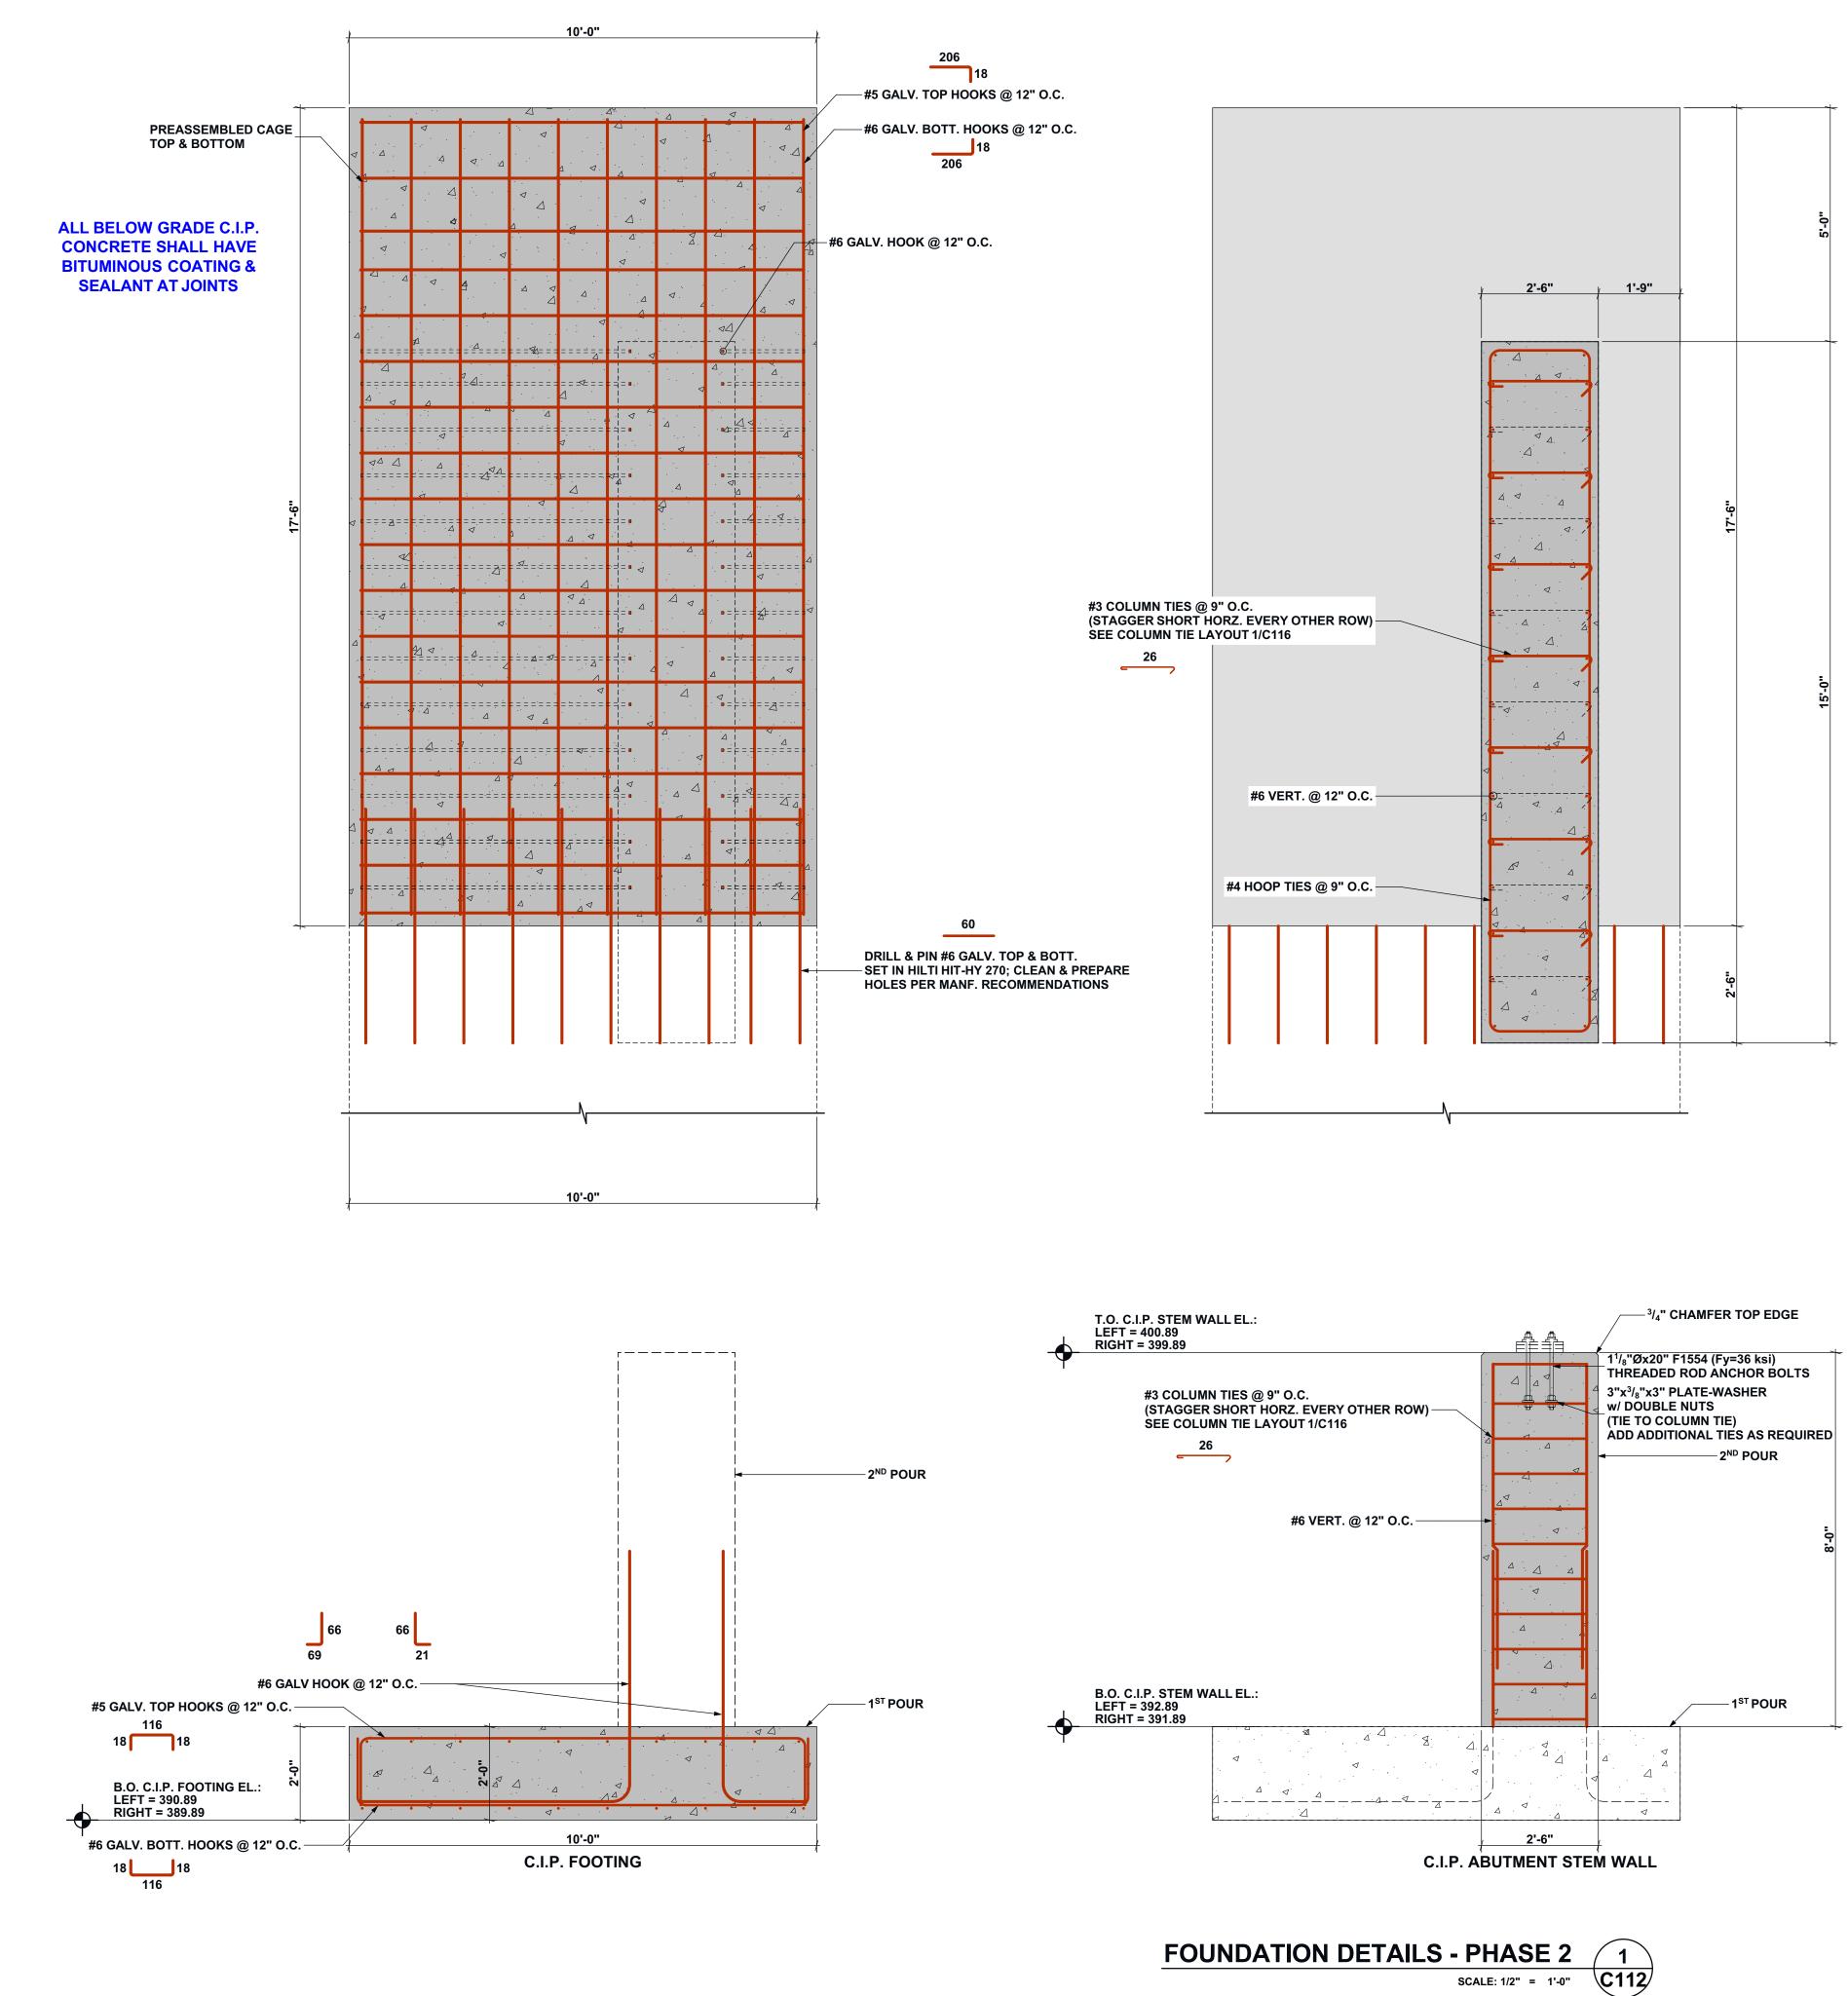

# for LAKEVIEW ROAD **ALDER BROOK**

|          | DRAWING INDEX                              |
|----------|--------------------------------------------|
| SHT. NO. | DESCRIPTION                                |
| G001     | TITLE SHEET                                |
| G002     | LOCATION MAPS                              |
| G003     | SITE PHOTOS                                |
| G004     | STREAM ASSESSMENT                          |
| G005     | STREAM ASSESSMENT                          |
| G006     | STREAM PROFILE                             |
| G007     | HYDRAULIC ANAYLSIS                         |
| C001     | GENERAL NOTES & SPECIFICATIONS             |
| C101     | EXISTING SITE PLAN                         |
| C102     | SEDIMENTATION & DEWATERING PLAN            |
| C103     | DEWATERING & SILT FENCE DETAILS            |
| C104     | CONSTRUCTION LAYOUT PHASE 1                |
| C105     | CONSTRUCTION LAYOUT PHASE 2                |
| C106     | PROPOSED SITE PLAN PHASE 3                 |
| C107     | ROAD PROFILE                               |
| C108     | BRIDGE ABUTMENT PERSPECTIVES               |
| C109     | LEFT BRIDGE ABUTMENT                       |
| C110     | RIGHT BRIDGE ABUTMENT                      |
| C111     | FOUNDATION DETAILS - PHASE 1               |
| C112     | FOUNDATION DETAILS - PHASE 2               |
| C113     | FOUNDATION PERSPECTIVE & COLUMN TIE LAYOUT |
| C114     | BRIDGE ABUTMENT DETAILS                    |
| C115     | GUARDRAIL PLAN & ELEVATION                 |
| C116     | GUARDRAIL DETAILS                          |
| S001     | GENERAL NOTES                              |
| S002     | GENERAL NOTES                              |
| S101     | BRIDGE PERSPECTIVE                         |
| S102     | BRIDGE PLAN & ELEVATION                    |
| S103     | BRIDGE TRANSVERSE SECTIONS                 |
| S104     | BRIDGE FRAMING PLAN & GIRDER DETAILS       |
| S105     | BRIDGE RAIL DETAILS                        |
| S106     | BRIDGE DECK PANEL & DETAILS                |
| S107     | BRIDGE DRAIN DETAILS                       |