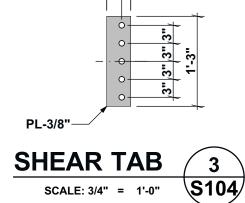

# for LAKEVIEW ROAD **ALDER BROOK**

|          | DRAWING INDEX                              |
|----------|--------------------------------------------|
| SHT. NO. | DESCRIPTION                                |
| G001     | TITLE SHEET                                |
| G002     | LOCATION MAPS                              |
| G003     | SITE PHOTOS                                |
| G004     | STREAM ASSESSMENT                          |
| G005     | STREAM ASSESSMENT                          |
| G006     | STREAM PROFILE                             |
| G007     | HYDRAULIC ANAYLSIS                         |
| C001     | GENERAL NOTES & SPECIFICATIONS             |
| C101     | EXISTING SITE PLAN                         |
| C102     | SEDIMENTATION & DEWATERING PLAN            |
| C103     | DEWATERING & SILT FENCE DETAILS            |
| C104     | CONSTRUCTION LAYOUT PHASE 1                |
| C105     | CONSTRUCTION LAYOUT PHASE 2                |
| C106     | PROPOSED SITE PLAN PHASE 3                 |
| C107     | ROAD PROFILE                               |
| C108     | BRIDGE ABUTMENT PERSPECTIVES               |
| C109     | LEFT BRIDGE ABUTMENT                       |
| C110     | RIGHT BRIDGE ABUTMENT                      |
| C111     | FOUNDATION DETAILS - PHASE 1               |
| C112     | FOUNDATION DETAILS - PHASE 2               |
| C113     | FOUNDATION PERSPECTIVE & COLUMN TIE LAYOUT |
| C114     | BRIDGE ABUTMENT DETAILS                    |
| C115     | GUARDRAIL PLAN & ELEVATION                 |
| C116     | GUARDRAIL DETAILS                          |
| S001     | GENERAL NOTES                              |
| S002     | GENERAL NOTES                              |
| S101     | BRIDGE PERSPECTIVE                         |
| S102     | BRIDGE PLAN & ELEVATION                    |
| S103     | BRIDGE TRANSVERSE SECTIONS                 |
| S104     | BRIDGE FRAMING PLAN & GIRDER DETAILS       |
| S105     | BRIDGE RAIL DETAILS                        |
| S106     | BRIDGE DECK PANEL & DETAILS                |
| S107     | BRIDGE DRAIN DETAILS                       |