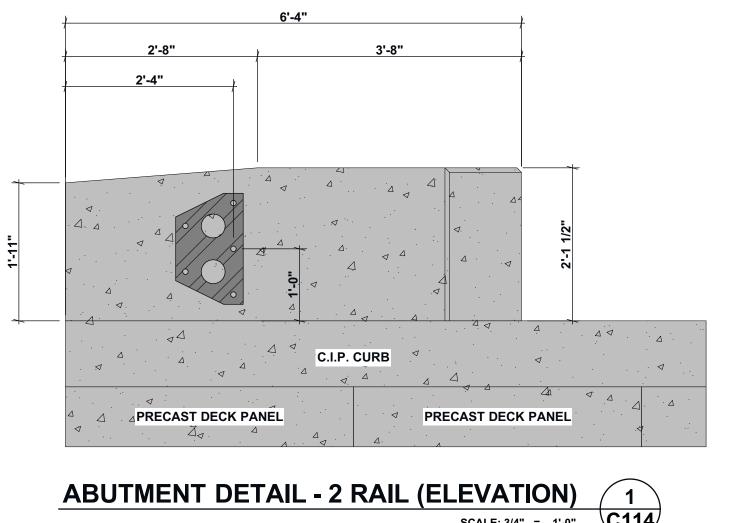

|

AB

2

MENT STEM WALL -SEE SHEET C112

~





FOUNDATION DETAILS - PHASE 1 SCALE: 1/2" = 1'-0"





































# **DESIGN CRITERIA:**





### **CONCRETE:**

- CON-1. ALL CONCRETE WORK SHALL CONFORM TO THE LATEST ADOPTED EDITIO THE AASHTO LRFD BRIDGE DESIGN SPECIFICATIONS AND THE DEPARTMENT OF TRANSPORTATION (MaineDOT). IN CASE OF CONF MaineDOT SHALL GOVERN.
- CON-2. ALL CONCRETE SHALL BE CONTROLLED CONCRETE, MIXED AND PLA UNDER THE SUPERVISION OF AN APPROVED CONCRETE TESTING AGENCY
- CON-3. FOR LOCATIONS LISTED BELOW, CONCRETE SHALL HAVE A MINI COMPRESSIVE STRENGTH (F'c) IN 28 DAYS OF 4350 PSI AND SHALL BE NOF WEIGHT CONCRETE WITH SAND GRAVELAGGREGATE AS FOLLOWS:

| STRUCTURAL WEARING SURFACE            | CLASS LP  |
|---------------------------------------|-----------|
| BARRIERS, CURBS, SIDEWALKS, END POSTS | CLASS LP  |
| SEALS                                 | . CLA