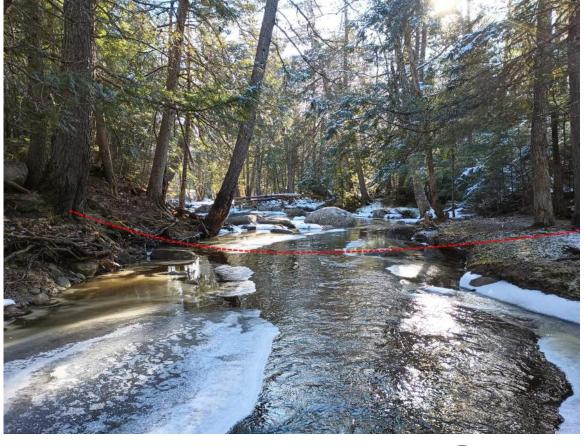

**5** 

G004

**XS2 UPSTREAM VIEW** 8 G004 NOT TO SCALE

XS2 DOWNSTREAM VIEW 11 G004 NOT TO SCALE

**BOULDER CASCADE UPSTREAM** (1) NOT TO SCALE G005

XS3 ORIGINALLY TAKEN ALONG DASHED LINE IN SEP 2023. THE RIGHT BANK HAS SLOUGHED AND THE STREAM SOMEWHAT REROUTED SINCE THEN, LIKELY DURING DEC 2023 FLOODING. THE RIFFLE THAT PREVIOUSLY WAS AT XS3 IS NOW SLIGHTLY FURTHER DOWNSTREAM AND RUNS ALMOST PARALLEL TO THE STREAM AS SEEN IN THE PHOTOS.