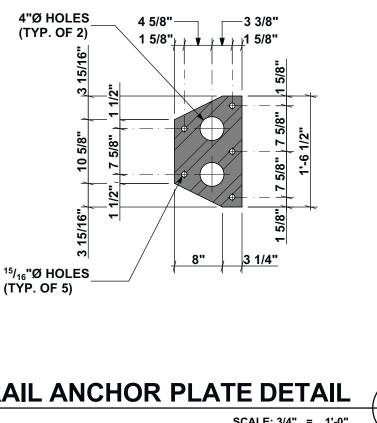

|

AB

2

MENT STEM WALL -SEE SHEET C112

~





FOUNDATION DETAILS - PHASE 1 SCALE: 1/2" = 1'-0"





































# **DESIGN CRITERIA:**





### **CONCRETE:**

- CON-1. ALL CONCRETE WORK SHALL CONFORM TO THE LATEST ADOPTED EDITIO THE AASHTO LRFD BRIDGE DESIGN SPECIFICATIONS AND THE DEPARTMENT OF TRANSPORTATION (MaineDOT). IN CASE OF CONF MaineDOT SHALL GOVERN.
- CON-2. ALL CONCRETE SHALL BE CONTROLLED CONCRETE, MIXED AND PLA UNDER THE SUPERVISION OF AN APPROVED CONCRETE TESTING AGENCY
- CON-3. FOR LOCATIONS LISTED BELOW, CONCRETE SHALL HAVE A MINI COMPRESSIVE STRENGTH (F'c) IN 28 DAYS OF 4350 PSI AND SHALL BE NOF WEIGHT CONCRETE WITH SAND GRAVELAGGREGATE AS FOLLOWS:

| STRUCTURAL WEARING SURFACE            | CLASS LP  |
|---------------------------------------|-----------|
| BARRIERS, CURBS, SIDEWALKS, END POSTS | CLASS LP  |
| SEALS                                 | . CLASS S |
| P