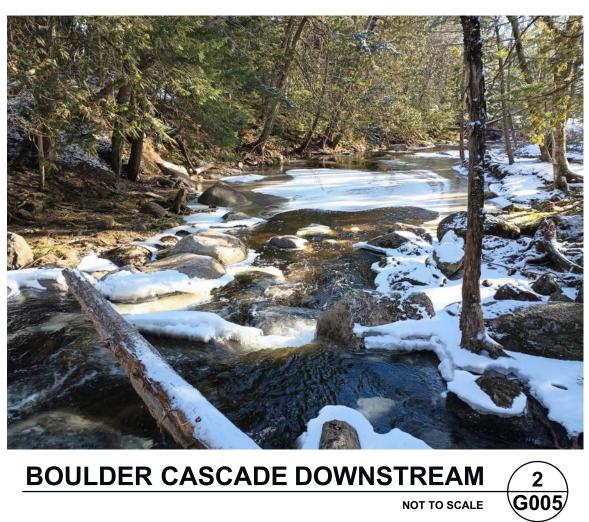

**5** 

G004

**XS2 UPSTREAM VIEW** 8 G004 NOT TO SCALE

XS2 DOWNSTREAM VIEW 11 G004 NOT TO SCALE

**BOULDER CASCADE UPSTREAM** (1) NOT TO SCALE G005

XS3 ORIGINALLY TAKEN ALONG DASHED LINE IN SEP 2023. THE RIGHT BANK HAS SLOUGHED AND THE STREAM SOMEWHAT REROUTED SINCE THEN, LIKELY DURING DEC 2023 FLOODING. THE RIFFLE THAT PREVIOUSLY WAS AT XS3 IS NOW SLIGHTLY FURTHER DOWNSTREAM AND RUNS ALMOST PARALLEL TO THE STREAM AS SEEN IN THE PHOTOS.