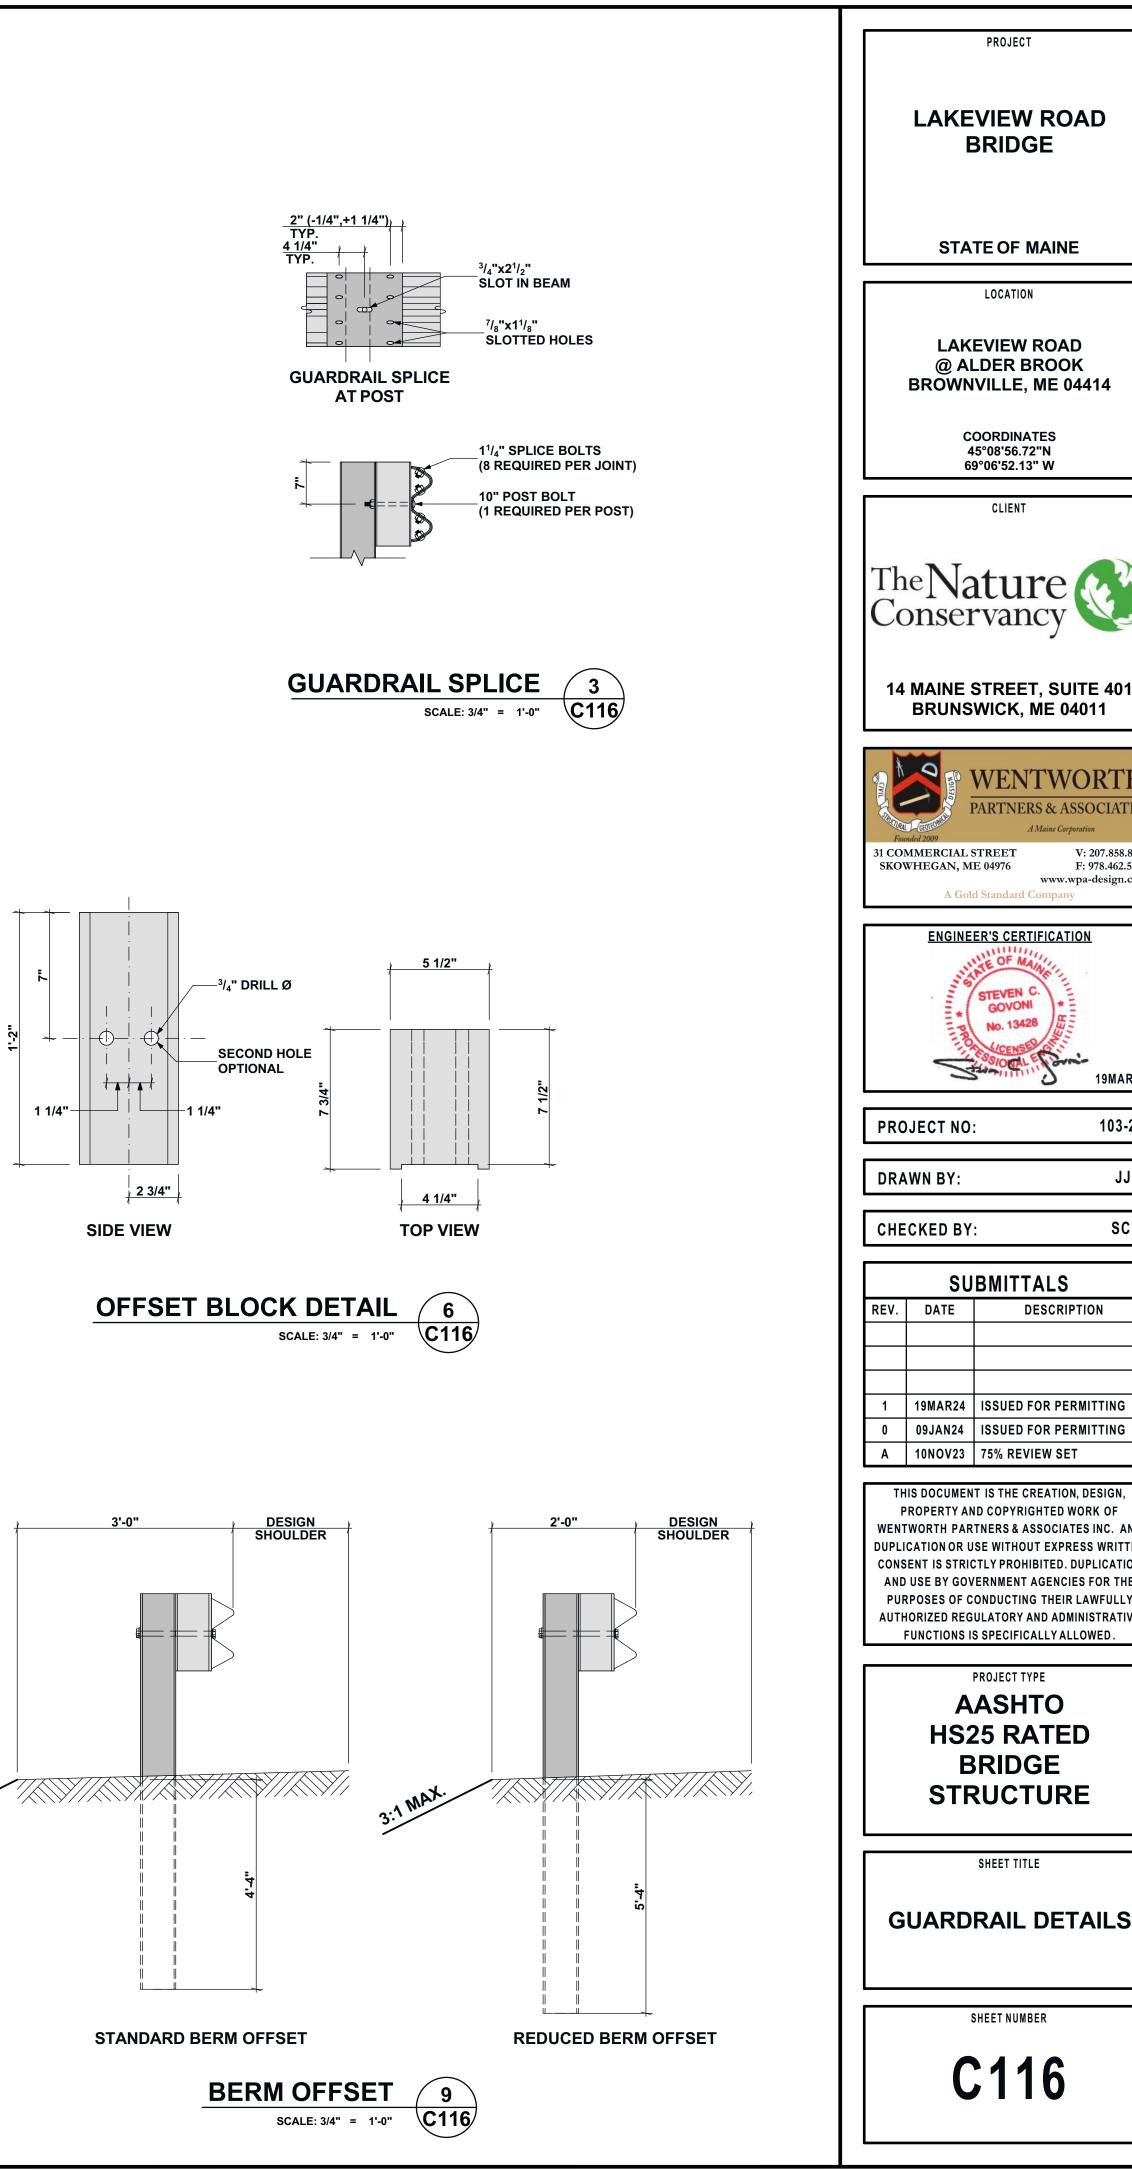

# for LAKEVIEW ROAD **ALDER BROOK**

|          | DRAWING INDEX                              |
|----------|--------------------------------------------|
| SHT. NO. | DESCRIPTION                                |
| G001     | TITLE SHEET                                |
| G002     | LOCATION MAPS                              |
| G003     | SITE PHOTOS                                |
| G004     | STREAM ASSESSMENT                          |
| G005     | STREAM ASSESSMENT                          |
| G006     | STREAM PROFILE                             |
| G007     | HYDRAULIC ANAYLSIS                         |
| C001     | GENERAL NOTES & SPECIFICATIONS             |
| C101     | EXISTING SITE PLAN                         |
| C102     | SEDIMENTATION & DEWATERING PLAN            |
| C103     | DEWATERING & SILT FENCE DETAILS            |
| C104     | CONSTRUCTION LAYOUT PHASE 1                |
| C105     | CONSTRUCTION LAYOUT PHASE 2                |
| C106     | PROPOSED SITE PLAN PHASE 3                 |
| C107     | ROAD PROFILE                               |
| C108     | BRIDGE ABUTMENT PERSPECTIVES               |
| C109     | LEFT BRIDGE ABUTMENT                       |
| C110     | RIGHT BRIDGE ABUTMENT                      |
| C111     | FOUNDATION DETAILS - PHASE 1               |
| C112     | FOUNDATION DETAILS - PHASE 2               |
| C113     | FOUNDATION PERSPECTIVE & COLUMN TIE LAYOUT |
| C114     | BRIDGE ABUTMENT DETAILS                    |
| C115     | GUARDRAIL PLAN & ELEVATION                 |
| C116     | GUARDRAIL DETAILS                          |
| S001     | GENERAL NOTES                              |
| S002     | GENERAL NOTES                              |
| S101     | BRIDGE PERSPECTIVE                         |
| S102     | BRIDGE PLAN & ELEVATION                    |
| S103     | BRIDGE TRANSVERSE SECTIONS                 |
| S104     | BRIDGE FRAMING PLAN & GIRDER DETAILS       |
| S105     | BRIDGE RAIL DETAILS                        |
| S106     | BRIDGE DECK PANEL & DETAILS                |
| S107     | BRIDGE DRAIN DETAILS                       |