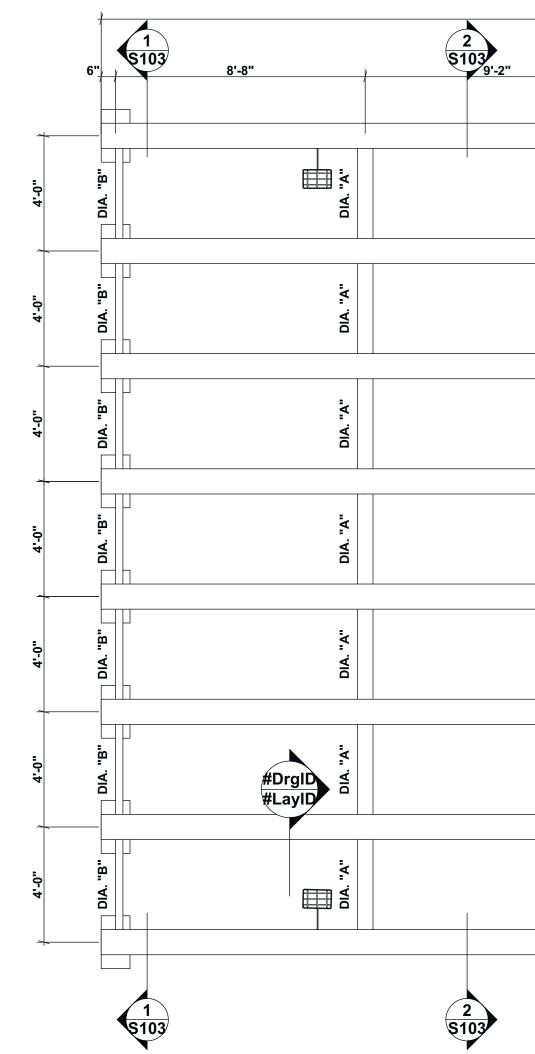

# for LAKEVIEW ROAD **ALDER BROOK**

|          | DRAWING INDEX                              |
|----------|--------------------------------------------|
| SHT. NO. | DESCRIPTION                                |
| G001     | TITLE SHEET                                |
| G002     | LOCATION MAPS                              |
| G003     | SITE PHOTOS                                |
| G004     | STREAM ASSESSMENT                          |
| G005     | STREAM ASSESSMENT                          |
| G006     | STREAM PROFILE                             |
| G007     | HYDRAULIC ANAYLSIS                         |
| C001     | GENERAL NOTES & SPECIFICATIONS             |
| C101     | EXISTING SITE PLAN                         |
| C102     | SEDIMENTATION & DEWATERING PLAN            |
| C103     | DEWATERING & SILT FENCE DETAILS            |
| C104     | CONSTRUCTION LAYOUT PHASE 1                |
| C105     | CONSTRUCTION LAYOUT PHASE 2                |
| C106     | PROPOSED SITE PLAN PHASE 3                 |
| C107     | ROAD PROFILE                               |
| C108     | BRIDGE ABUTMENT PERSPECTIVES               |
| C109     | LEFT BRIDGE ABUTMENT                       |
| C110     | RIGHT BRIDGE ABUTMENT                      |
| C111     | FOUNDATION DETAILS - PHASE 1               |
| C112     | FOUNDATION DETAILS - PHASE 2               |
| C113     | FOUNDATION PERSPECTIVE & COLUMN TIE LAYOUT |
| C114     | BRIDGE ABUTMENT DETAILS                    |
| C115     | GUARDRAIL PLAN & ELEVATION                 |
| C116     | GUARDRAIL DETAILS                          |
| S001     | GENERAL NOTES                              |
| S002     | GENERAL NOTES                              |
| S101     | BRIDGE PERSPECTIVE                         |
| S102     | BRIDGE PLAN & ELEVATION                    |
| S103     | BRIDGE TRANSVERSE SECTIONS                 |
| S104     | BRIDGE FRAMING PLAN & GIRDER DETAILS       |
| S105     | BRIDGE RAIL DETAILS                        |
| S106     | BRIDGE DECK PANEL & DETAILS                |
| S107     | BRIDGE DRAIN DETAILS                       |