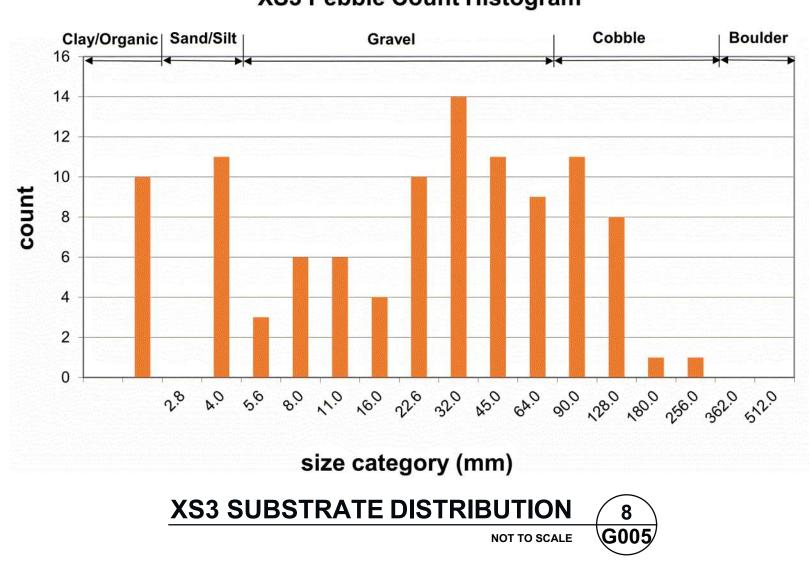

**NEW BANK SLOUGHING** G005 NOT TO SCALE

5

35

XS3 Pebble Count Histogram

| XS3 Particle Siz | e Determination |
|------------------|-----------------|
| Common F         | Percentiles     |
| D <sub>xx</sub>  | ds, mm          |
| D95              | 112.56          |
| D84              | 73.93           |
| D50              | 24.28           |
| D16              | <b>3.54</b>     |
| 210              | 0.01            |