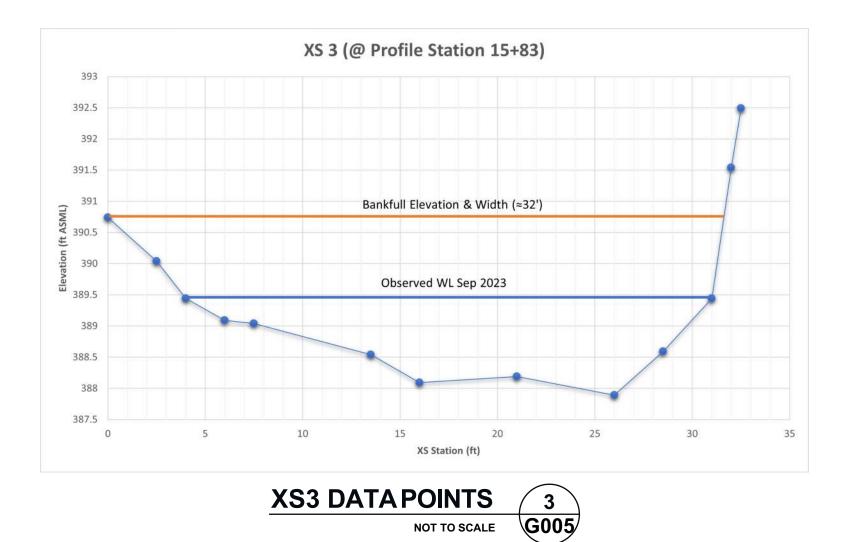

**5** 

G004

**XS2 UPSTREAM VIEW** 8 G004 NOT TO SCALE

XS2 DOWNSTREAM VIEW 11 G004 NOT TO SCALE

**BOULDER CASCADE UPSTREAM** (1) NOT TO SCALE G005

XS3 ORIGINALLY TAKEN ALONG DASHED LINE IN SEP 2023. THE RIGHT BANK HAS SLOUGHED AND THE STREAM SOMEWHAT REROUTED SINCE THEN, LIKELY DURING DEC 2023 FLOODING. THE RIFFLE THAT PREVIOUSLY WAS AT XS3 IS NOW SLIGHTLY FURTHER DOWNSTREAM AND RUNS ALMOST PARALLEL TO THE STREAM AS SEEN IN THE PHOTOS.