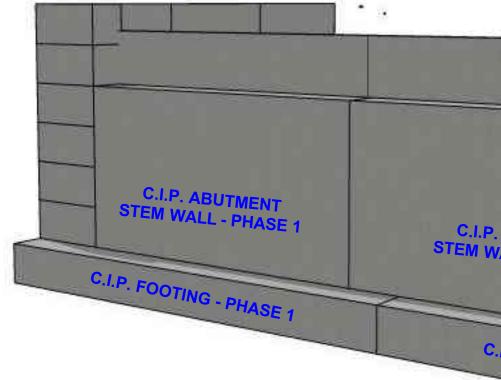

# for LAKEVIEW ROAD **ALDER BROOK**

|          | DRAWING INDEX                              |
|----------|--------------------------------------------|
| SHT. NO. | DESCRIPTION                                |
| G001     | TITLE SHEET                                |
| G002     | LOCATION MAPS                              |
| G003     | SITE PHOTOS                                |
| G004     | STREAM ASSESSMENT                          |
| G005     | STREAM ASSESSMENT                          |
| G006     | STREAM PROFILE                             |
| G007     | HYDRAULIC ANAYLSIS                         |
| C001     | GENERAL NOTES & SPECIFICATIONS             |
| C101     | EXISTING SITE PLAN                         |
| C102     | SEDIMENTATION & DEWATERING PLAN            |
| C103     | DEWATERING & SILT FENCE DETAILS            |
| C104     | CONSTRUCTION LAYOUT PHASE 1                |
| C105     | CONSTRUCTION LAYOUT PHASE 2                |
| C106     | PROPOSED SITE PLAN PHASE 3                 |
| C107     | ROAD PROFILE                               |
| C108     | BRIDGE ABUTMENT PERSPECTIVES               |
| C109     | LEFT BRIDGE ABUTMENT                       |
| C110     | RIGHT BRIDGE ABUTMENT                      |
| C111     | FOUNDATION DETAILS - PHASE 1               |
| C112     | FOUNDATION DETAILS - PHASE 2               |
| C113     | FOUNDATION PERSPECTIVE & COLUMN TIE LAYOUT |
| C114     | BRIDGE ABUTMENT DETAILS                    |
| C115     | GUARDRAIL PLAN & ELEVATION                 |
| C116     | GUARDRAIL DETAILS                          |
| S001     | GENERAL NOTES                              |
| S002     | GENERAL NOTES                              |
| S101     | BRIDGE PERSPECTIVE                         |
| S102     | BRIDGE PLAN & ELEVATION                    |
| S103     | BRIDGE TRANSVERSE SECTIONS                 |
| S104     | BRIDGE FRAMING PLAN & GIRDER DETAILS       |
| S105     | BRIDGE RAIL DETAILS                        |
| S106     | BRIDGE DECK PANEL & DETAILS                |
| S107     | BRIDGE DRAIN DETAILS                       |