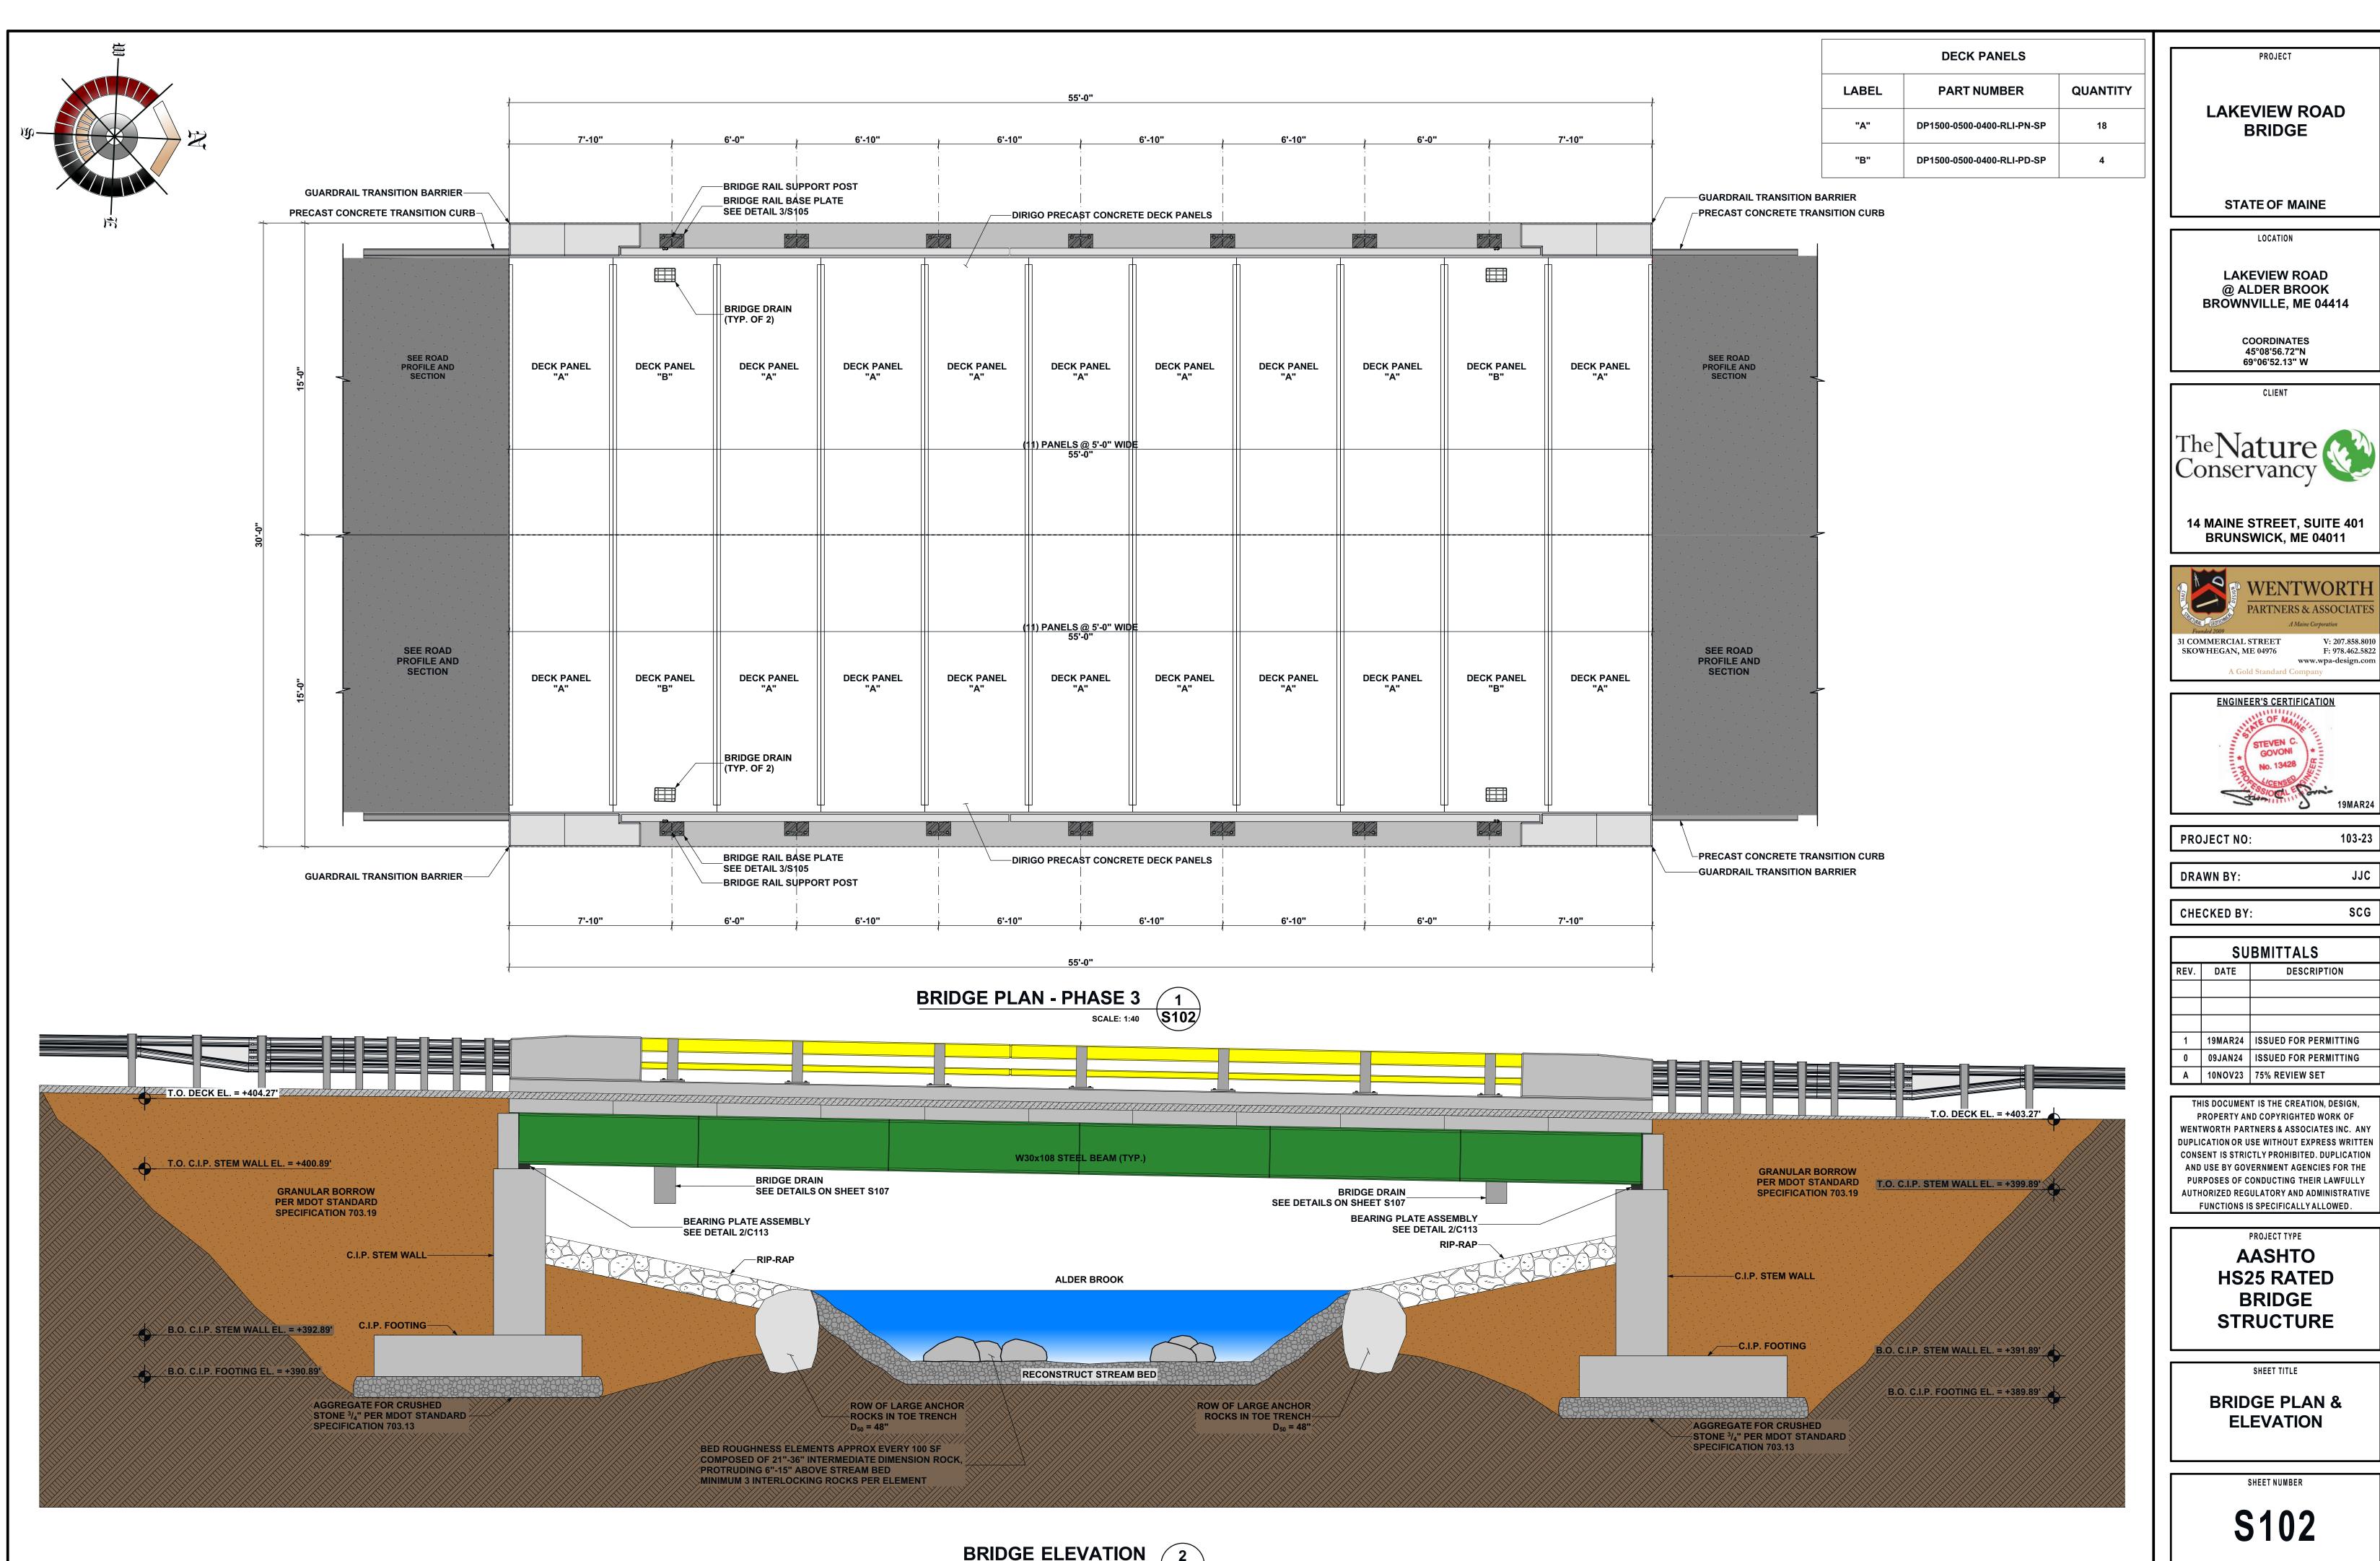

<br>E |
| SUBMITTALS         REV.       DATE       DESCRIPTION         1       19MAR24       ISSUED FOR PERMITTING         0       09JAN24       ISSUED FOR PERMITTING         1       19MAR24       ISSUED FOR PERMITTING         0       09JAN24       ISSUED FOR PERMITTING         1       10NOV23       75% REVIEW SET         THIS DOCUMENT IS THE CREATION, DESIGN,<br>PROPERTY AND COPYRIGHTED WORK OF         WENTWORTH PARTNERS & ASSOCIATES INC. AN         DUPLICATION OR USE WITHOUT EXPRESS WRITTE         CONSENT IS STRICTLY PROHIBITED. DUPLICATIO         AND USE BY GOVERNMENT AGENCIES FOR THE         PURPOSES OF CONDUCTING THEIR LAWFULLY         AUTHORIZED REGULATORY AND ADMINISTRATIVE         FOJECT TYPE <b>AGASHTO</b> BRIDGE         STRUCTURE         SHEET TITLE | G<br>Y<br>E<br>E |

PROJEC









# SECTION @ END OF BRIDGE DIAPHRAGM 1 SCALE: 1:20



30'-0" (OVERALL PANEL LENGTH) 11'-0" TRAVEL LANE 11'-0" TRAVEL LANE 2'-4" SHOULDER HSS8x4x5/16" TOP RAIL— HIGH - PERFORMANCE WATERPROOFING MEMBRANE PER MaineDOT STANDARDS HSS4x4x1/4" BOTTOM RAIL— 1<sup>1</sup>/<sub>4</sub>" BITUMINOUS FINISHING COURSE w/ <sup>3</sup>/<sub>8</sub>" STONE - 9.5mm TAPERED BASE COURSE w/ <sup>3</sup>/<sub>4</sub>" STONE - 19.0 mm \_\_COIL LOOP (TYP.) SEE COIL LOOP ATTACHMENT DETAIL 7/8" Ø HIGH STRENGTH BOLT ASSEMBLY (TYP.) - DP1500-0500-0400-RLI-PN-SP - DP1500-0500-0400-RLI-PN-SP / ]  $\mathbf{PREC}_{\mathbf{A}}^{\forall} \mathbf{PANEL} \mathbf{"A"}$ · \ \  $\triangleleft$ Ą. × 4 SHEAR TAB (TYP.) • • • • DIA. "A" DIA. "A" DIA. "A" DIA. "A" DIA. "A" • • • \_\_7/8" Ø HIGH STRENGTH BOLT ASSEMBLY (TYP.)