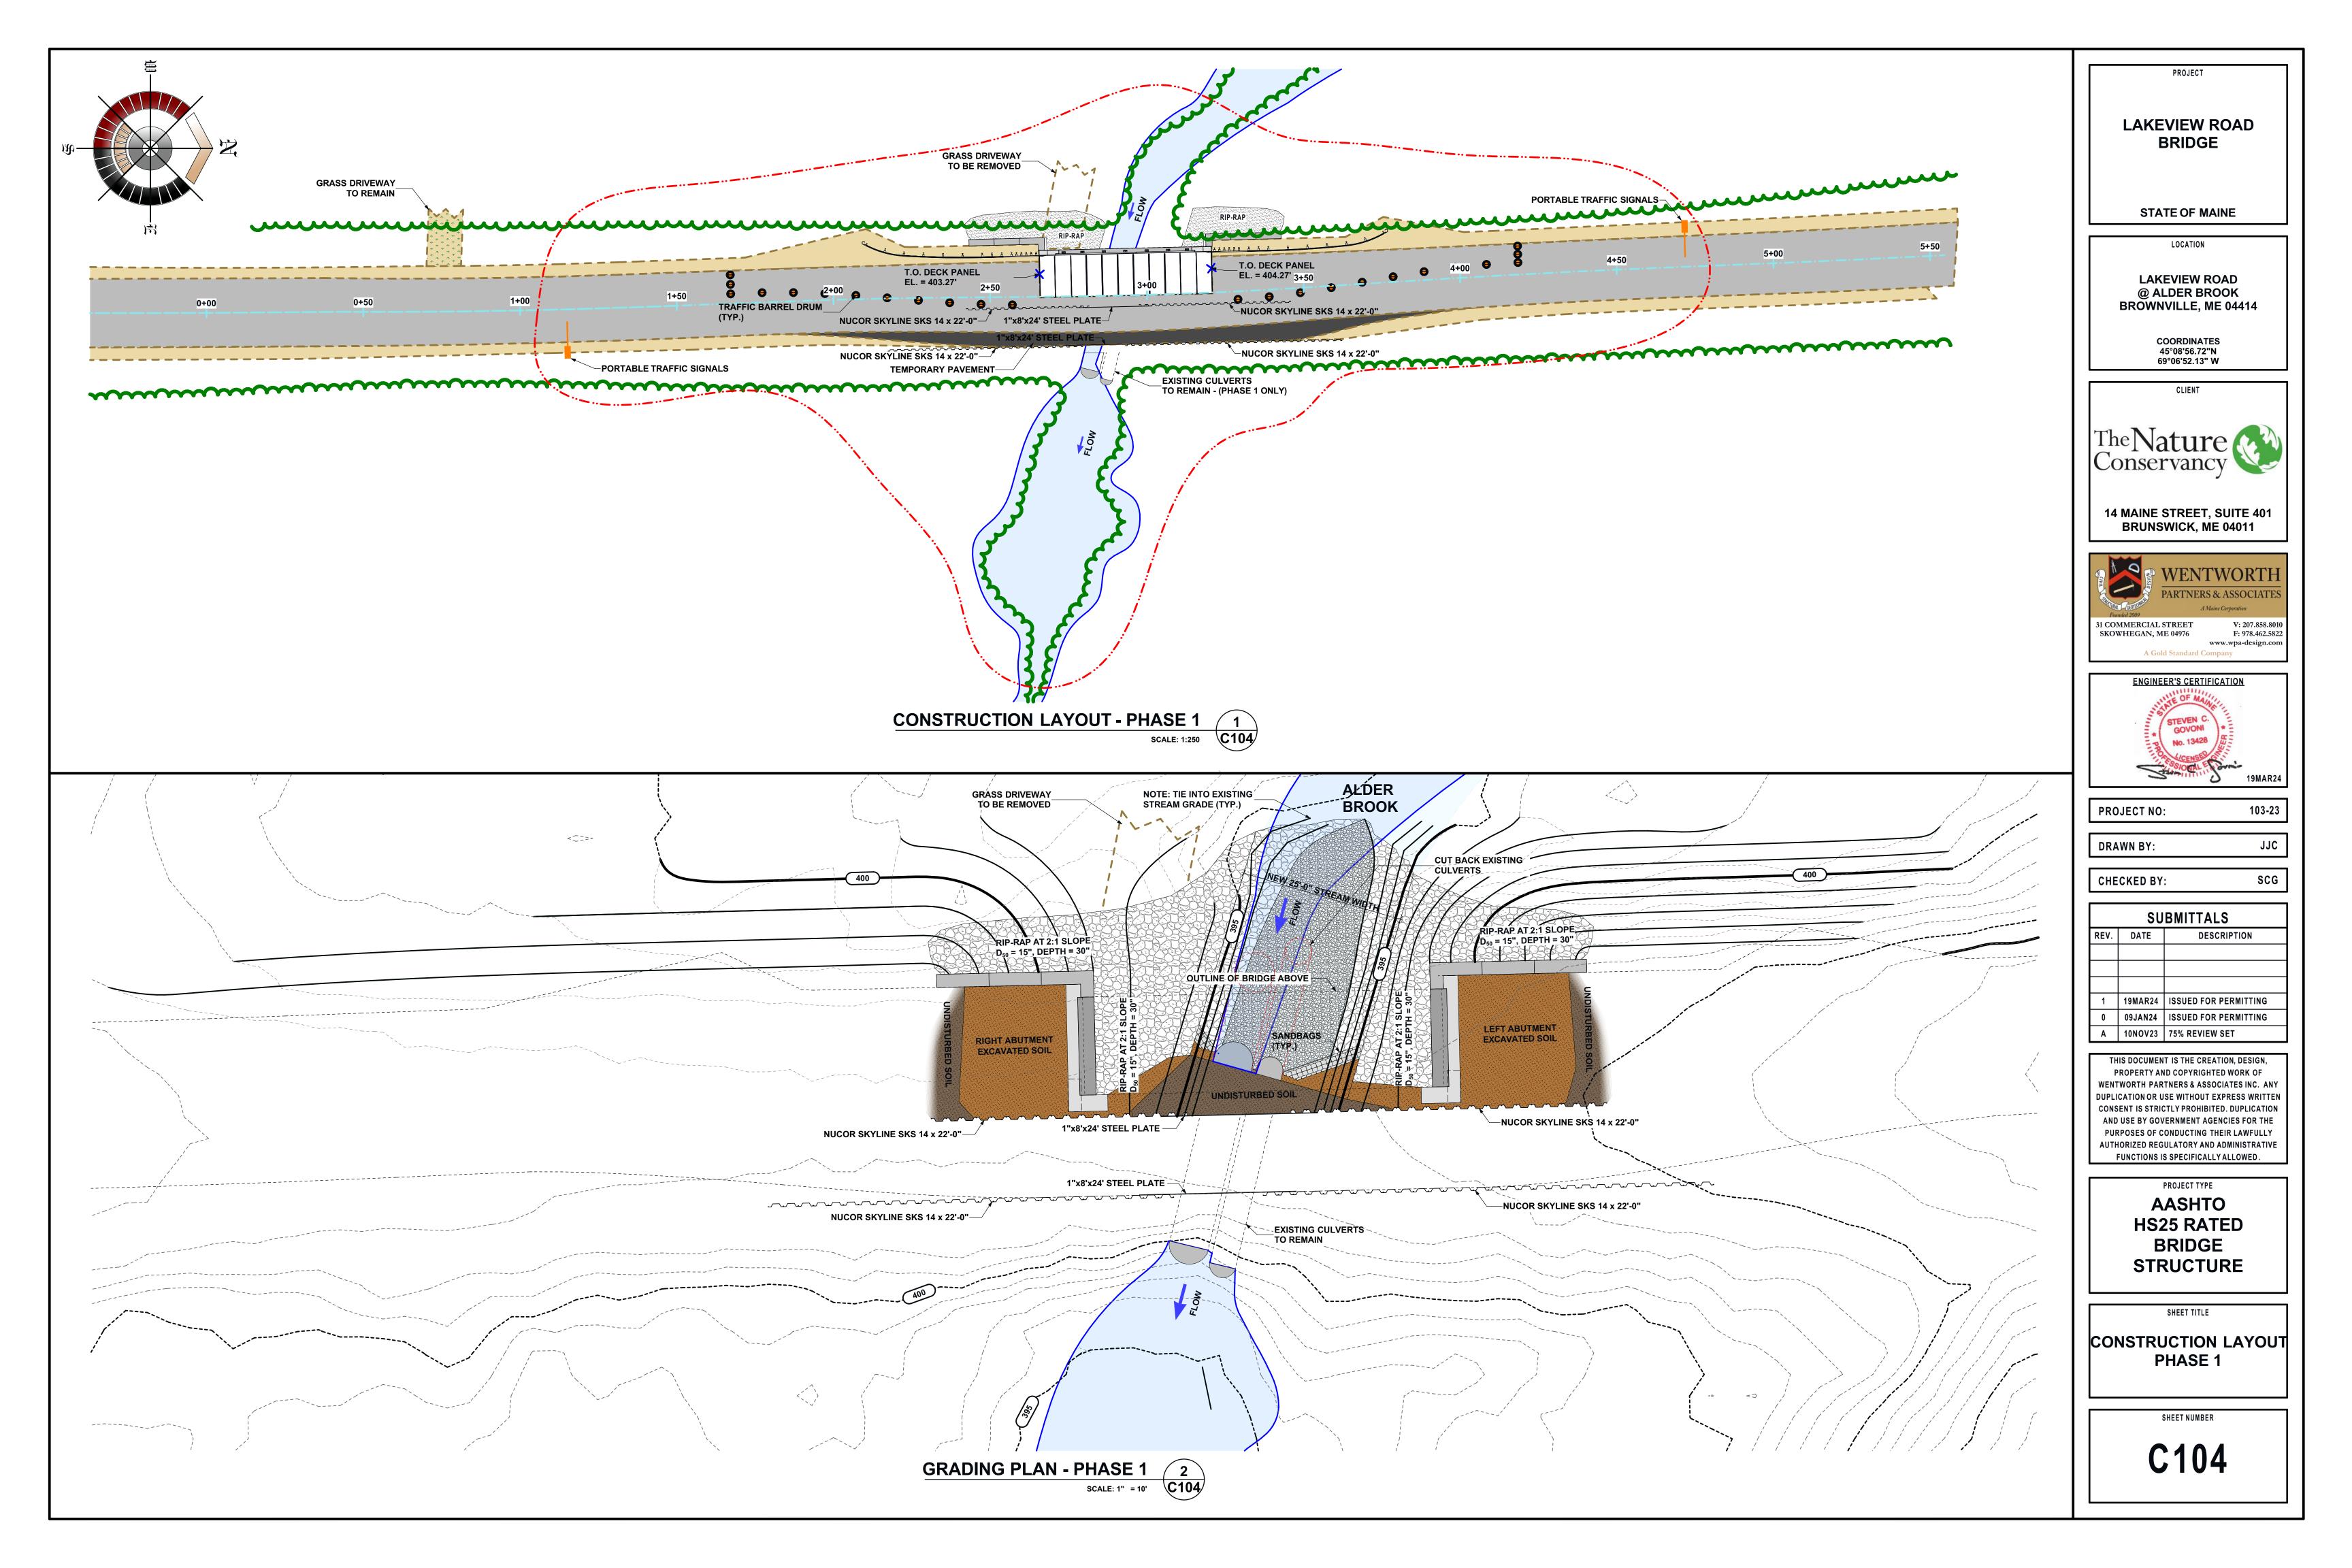

|







| 4 | 50                                    |                                                          |  |
|---|---------------------------------------|----------------------------------------------------------|--|
|   |                                       |                                                          |  |
|   |                                       |                                                          |  |
|   | TEMPORARY DISTUR<br>BELOW WATER = 242 | RBANCE TO<br>=.<br>R DAMS = 7 CU. YDS.<br>RBANCE TO LAND |  |

|                                                                                             |