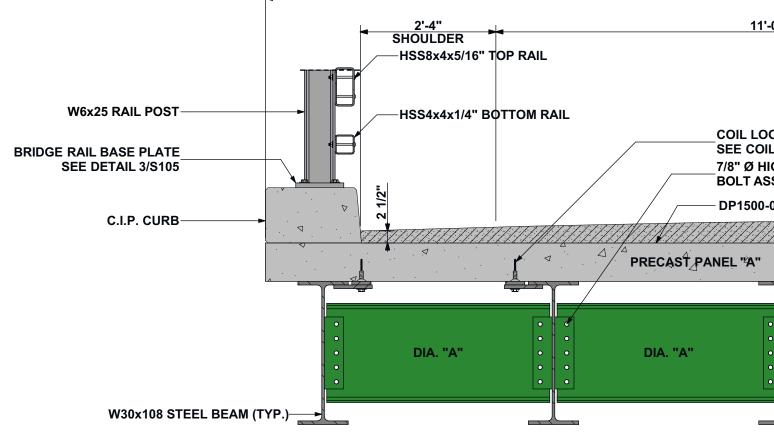

# for LAKEVIEW ROAD **ALDER BROOK**

|          | DRAWING INDEX                              |
|----------|--------------------------------------------|
| SHT. NO. | DESCRIPTION                                |
| G001     | TITLE SHEET                                |
| G002     | LOCATION MAPS                              |
| G003     | SITE PHOTOS                                |
| G004     | STREAM ASSESSMENT                          |
| G005     | STREAM ASSESSMENT                          |
| G006     | STREAM PROFILE                             |
| G007     | HYDRAULIC ANAYLSIS                         |
| C001     | GENERAL NOTES & SPECIFICATIONS             |
| C101     | EXISTING SITE PLAN                         |
| C102     | SEDIMENTATION & DEWATERING PLAN            |
| C103     | DEWATERING & SILT FENCE DETAILS            |
| C104     | CONSTRUCTION LAYOUT PHASE 1                |
| C105     | CONSTRUCTION LAYOUT PHASE 2                |
| C106     | PROPOSED SITE PLAN PHASE 3                 |
| C107     | ROAD PROFILE                               |
| C108     | BRIDGE ABUTMENT PERSPECTIVES               |
| C109     | LEFT BRIDGE ABUTMENT                       |
| C110     | RIGHT BRIDGE ABUTMENT                      |
| C111     | FOUNDATION DETAILS - PHASE 1               |
| C112     | FOUNDATION DETAILS - PHASE 2               |
| C113     | FOUNDATION PERSPECTIVE & COLUMN TIE LAYOUT |
| C114     | BRIDGE ABUTMENT DETAILS                    |
| C115     | GUARDRAIL PLAN & ELEVATION                 |
| C116     | GUARDRAIL DETAILS                          |
| S001     | GENERAL NOTES                              |
| S002     | GENERAL NOTES                              |
| S101     | BRIDGE PERSPECTIVE                         |
| S102     | BRIDGE PLAN & ELEVATION                    |
| S103     | BRIDGE TRANSVERSE SECTIONS                 |
| S104     | BRIDGE FRAMING PLAN & GIRDER DETAILS       |
| S105     | BRIDGE RAIL DETAILS                        |
| S106     | BRIDGE DECK PANEL & DETAILS                |
| S107     | BRIDGE DRAIN DETAILS                       |