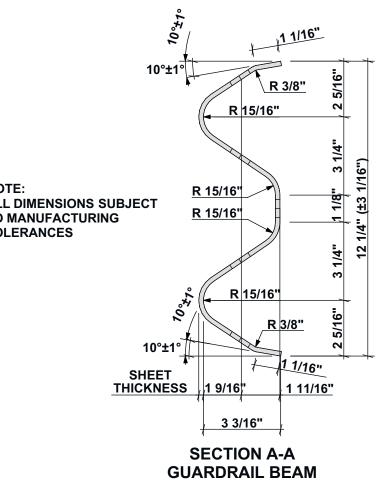

# for LAKEVIEW ROAD **ALDER BROOK**

|          | DRAWING INDEX                              |
|----------|--------------------------------------------|
| SHT. NO. | DESCRIPTION                                |
| G001     | TITLE SHEET                                |
| G002     | LOCATION MAPS                              |
| G003     | SITE PHOTOS                                |
| G004     | STREAM ASSESSMENT                          |
| G005     | STREAM ASSESSMENT                          |
| G006     | STREAM PROFILE                             |
| G007     | HYDRAULIC ANAYLSIS                         |
| C001     | GENERAL NOTES & SPECIFICATIONS             |
| C101     | EXISTING SITE PLAN                         |
| C102     | SEDIMENTATION & DEWATERING PLAN            |
| C103     | DEWATERING & SILT FENCE DETAILS            |
| C104     | CONSTRUCTION LAYOUT PHASE 1                |
| C105     | CONSTRUCTION LAYOUT PHASE 2                |
| C106     | PROPOSED SITE PLAN PHASE 3                 |
| C107     | ROAD PROFILE                               |
| C108     | BRIDGE ABUTMENT PERSPECTIVES               |
| C109     | LEFT BRIDGE ABUTMENT                       |
| C110     | RIGHT BRIDGE ABUTMENT                      |
| C111     | FOUNDATION DETAILS - PHASE 1               |
| C112     | FOUNDATION DETAILS - PHASE 2               |
| C113     | FOUNDATION PERSPECTIVE & COLUMN TIE LAYOUT |
| C114     | BRIDGE ABUTMENT DETAILS                    |
| C115     | GUARDRAIL PLAN & ELEVATION                 |
| C116     | GUARDRAIL DETAILS                          |
| S001     | GENERAL NOTES                              |
| S002     | GENERAL NOTES                              |
| S101     | BRIDGE PERSPECTIVE                         |
| S102     | BRIDGE PLAN & ELEVATION                    |
| S103     | BRIDGE TRANSVERSE SECTIONS                 |
| S104     | BRIDGE FRAMING PLAN & GIRDER DETAILS       |
| S105     | BRIDGE RAIL DETAILS                        |
| S106     | BRIDGE DECK PANEL & DETAILS                |
| S107     | BRIDGE DRAIN DETAILS                       |