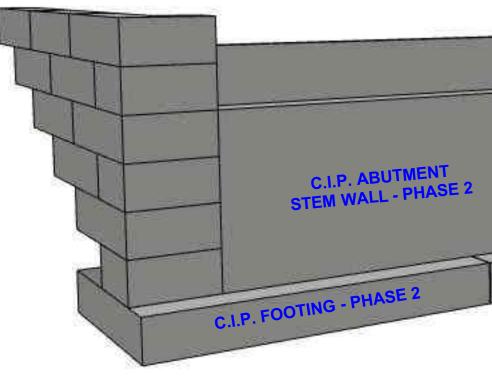

# for LAKEVIEW ROAD **ALDER BROOK**

|          | DRAWING INDEX                              |
|----------|--------------------------------------------|
| SHT. NO. | DESCRIPTION                                |
| G001     | TITLE SHEET                                |
| G002     | LOCATION MAPS                              |
| G003     | SITE PHOTOS                                |
| G004     | STREAM ASSESSMENT                          |
| G005     | STREAM ASSESSMENT                          |
| G006     | STREAM PROFILE                             |
| G007     | HYDRAULIC ANAYLSIS                         |
| C001     | GENERAL NOTES & SPECIFICATIONS             |
| C101     | EXISTING SITE PLAN                         |
| C102     | SEDIMENTATION & DEWATERING PLAN            |
| C103     | DEWATERING & SILT FENCE DETAILS            |
| C104     | CONSTRUCTION LAYOUT PHASE 1                |
| C105     | CONSTRUCTION LAYOUT PHASE 2                |
| C106     | PROPOSED SITE PLAN PHASE 3                 |
| C107     | ROAD PROFILE                               |
| C108     | BRIDGE ABUTMENT PERSPECTIVES               |
| C109     | LEFT BRIDGE ABUTMENT                       |
| C110     | RIGHT BRIDGE ABUTMENT                      |
| C111     | FOUNDATION DETAILS - PHASE 1               |
| C112     | FOUNDATION DETAILS - PHASE 2               |
| C113     | FOUNDATION PERSPECTIVE & COLUMN TIE LAYOUT |
| C114     | BRIDGE ABUTMENT DETAILS                    |
| C115     | GUARDRAIL PLAN & ELEVATION                 |
| C116     | GUARDRAIL DETAILS                          |
| S001     | GENERAL NOTES                              |
| S002     | GENERAL NOTES                              |
| S101     | BRIDGE PERSPECTIVE                         |
| S102     | BRIDGE PLAN & ELEVATION                    |
| S103     | BRIDGE TRANSVERSE SECTIONS                 |
| S104     | BRIDGE FRAMING PLAN & GIRDER DETAILS       |
| S105     | BRIDGE RAIL DETAILS                        |
| S106     | BRIDGE DECK PANEL & DETAILS                |
| S107     | BRIDGE DRAIN DETAILS                       |