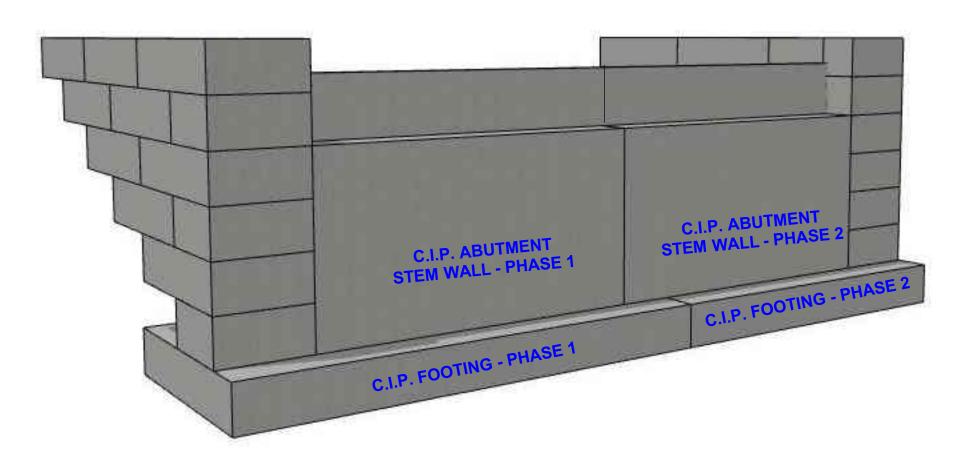

# for LAKEVIEW ROAD **ALDER BROOK**

|          | DRAWING INDEX                              |
|----------|--------------------------------------------|
| SHT. NO. | DESCRIPTION                                |
| G001     | TITLE SHEET                                |
| G002     | LOCATION MAPS                              |
| G003     | SITE PHOTOS                                |
| G004     | STREAM ASSESSMENT                          |
| G005     | STREAM ASSESSMENT                          |
| G006     | STREAM PROFILE                             |
| G007     | HYDRAULIC ANAYLSIS                         |
| C001     | GENERAL NOTES & SPECIFICATIONS             |
| C101     | EXISTING SITE PLAN                         |
| C102     | SEDIMENTATION & DEWATERING PLAN            |
| C103     | DEWATERING & SILT FENCE DETAILS            |
| C104     | CONSTRUCTION LAYOUT PHASE 1                |
| C105     | CONSTRUCTION LAYOUT PHASE 2                |
| C106     | PROPOSED SITE PLAN PHASE 3                 |
| C107     | ROAD PROFILE                               |
| C108     | BRIDGE ABUTMENT PERSPECTIVES               |
| C109     | LEFT BRIDGE ABUTMENT                       |
| C110     | RIGHT BRIDGE ABUTMENT                      |
| C111     | FOUNDATION DETAILS - PHASE 1               |
| C112     | FOUNDATION DETAILS - PHASE 2               |
| C113     | FOUNDATION PERSPECTIVE & COLUMN TIE LAYOUT |
| C114     | BRIDGE ABUTMENT DETAILS                    |
| C115     | GUARDRAIL PLAN & ELEVATION                 |
| C116     | GUARDRAIL DETAILS                          |
| S001     | GENERAL NOTES                              |
| S002     | GENERAL NOTES                              |
| S101     | BRIDGE PERSPECTIVE                         |
| S102     | BRIDGE PLAN & ELEVATION                    |
| S103     | BRIDGE TRANSVERSE SECTIONS                 |
| S104     | BRIDGE FRAMING PLAN & GIRDER DETAILS       |
| S105     | BRIDGE RAIL DETAILS                        |
| S106     | BRIDGE DECK PANEL & DETAILS                |
| S107     | BRIDGE DRAIN DETAILS                       |