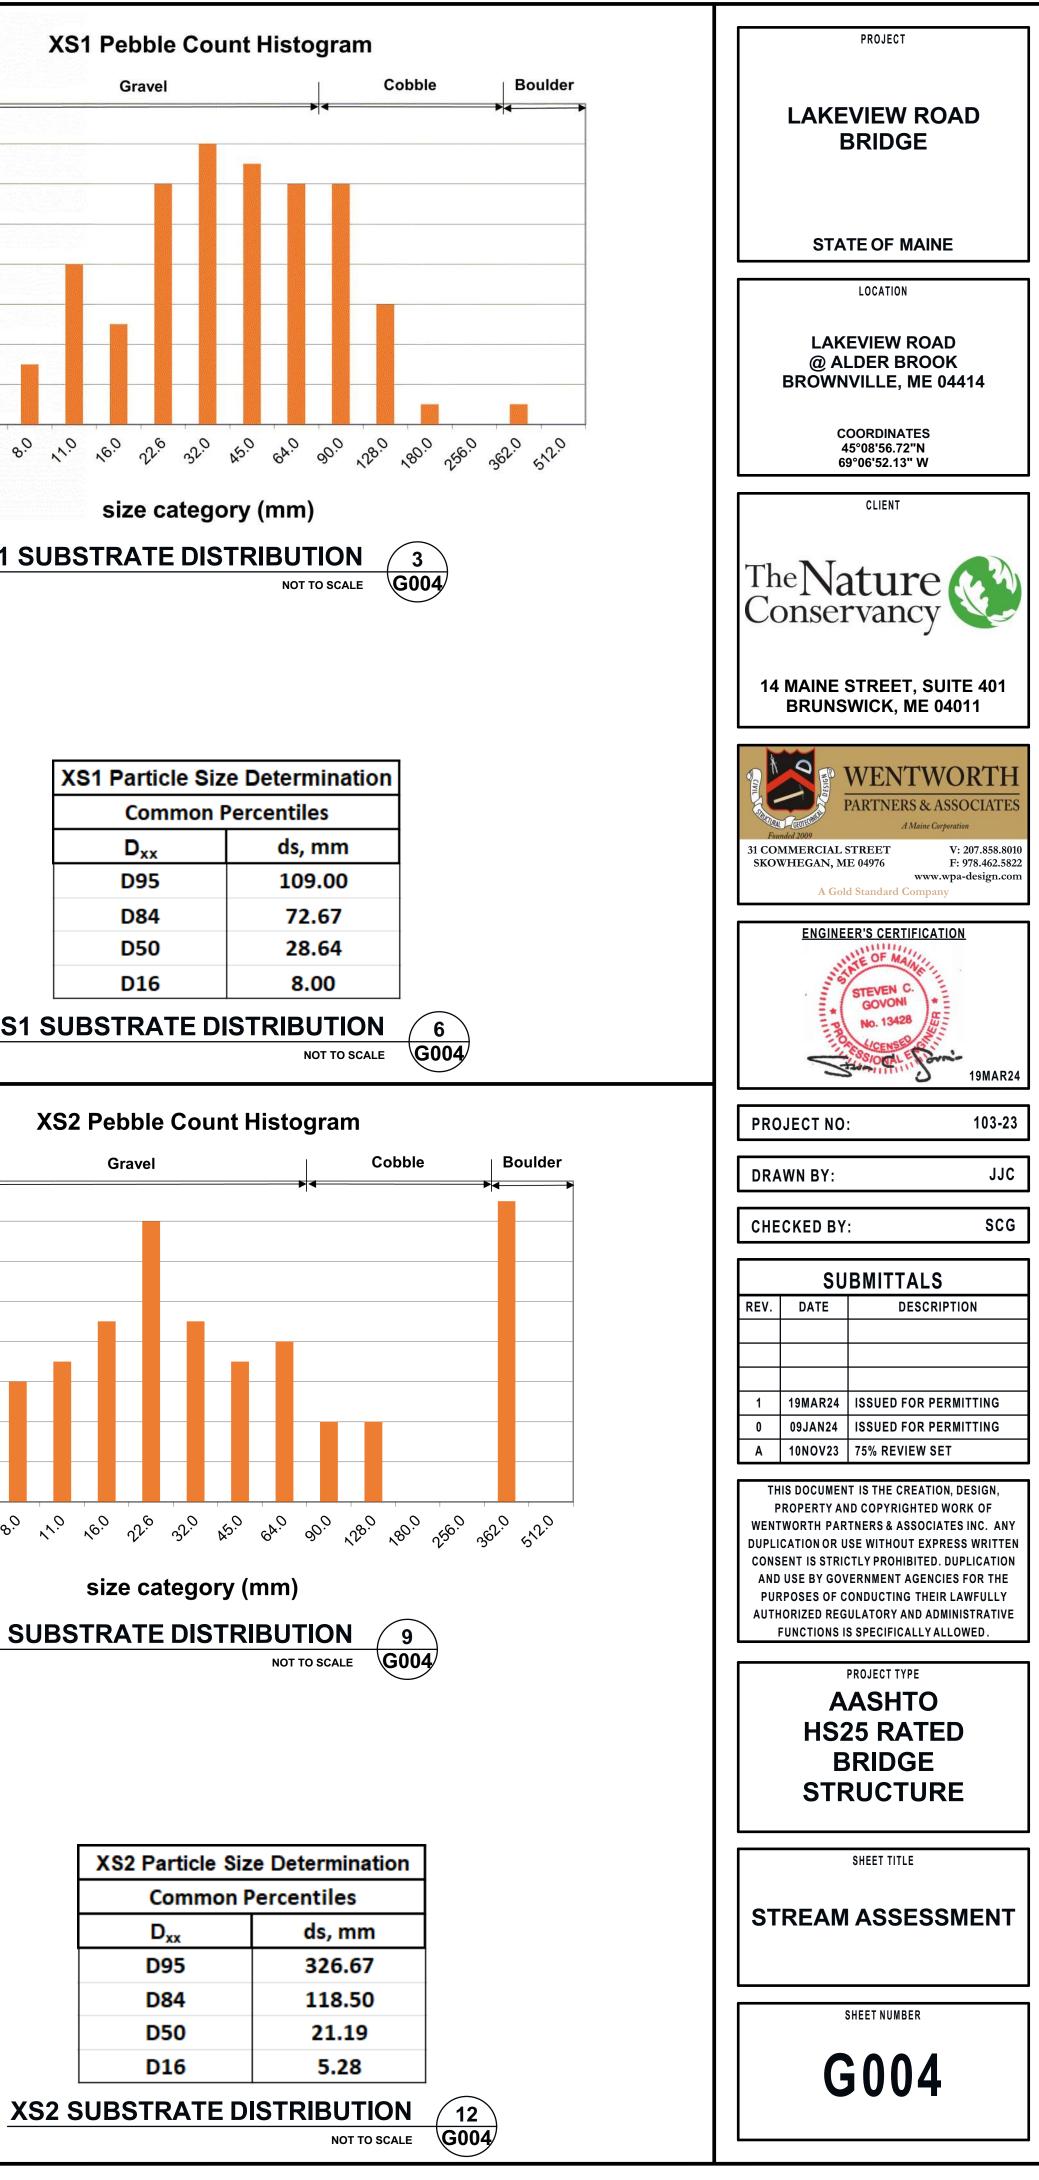

**5** 

G004

**XS2 UPSTREAM VIEW** 8 G004 NOT TO SCALE

XS2 DOWNSTREAM VIEW 11 G004 NOT TO SCALE

**BOULDER CASCADE UPSTREAM** (1) NOT TO SCALE G005

XS3 ORIGINALLY TAKEN ALONG DASHED LINE IN SEP 2023. THE RIGHT BANK HAS SLOUGHED AND THE STREAM SOMEWHAT REROUTED SINCE THEN, LIKELY DURING DEC 2023 FLOODING. THE RIFFLE THAT PREVIOUSLY WAS AT XS3 IS NOW SLIGHTLY FURTHER DOWNSTREAM AND RUNS ALMOST PARALLEL TO THE STREAM AS SEEN IN THE PHOTOS.