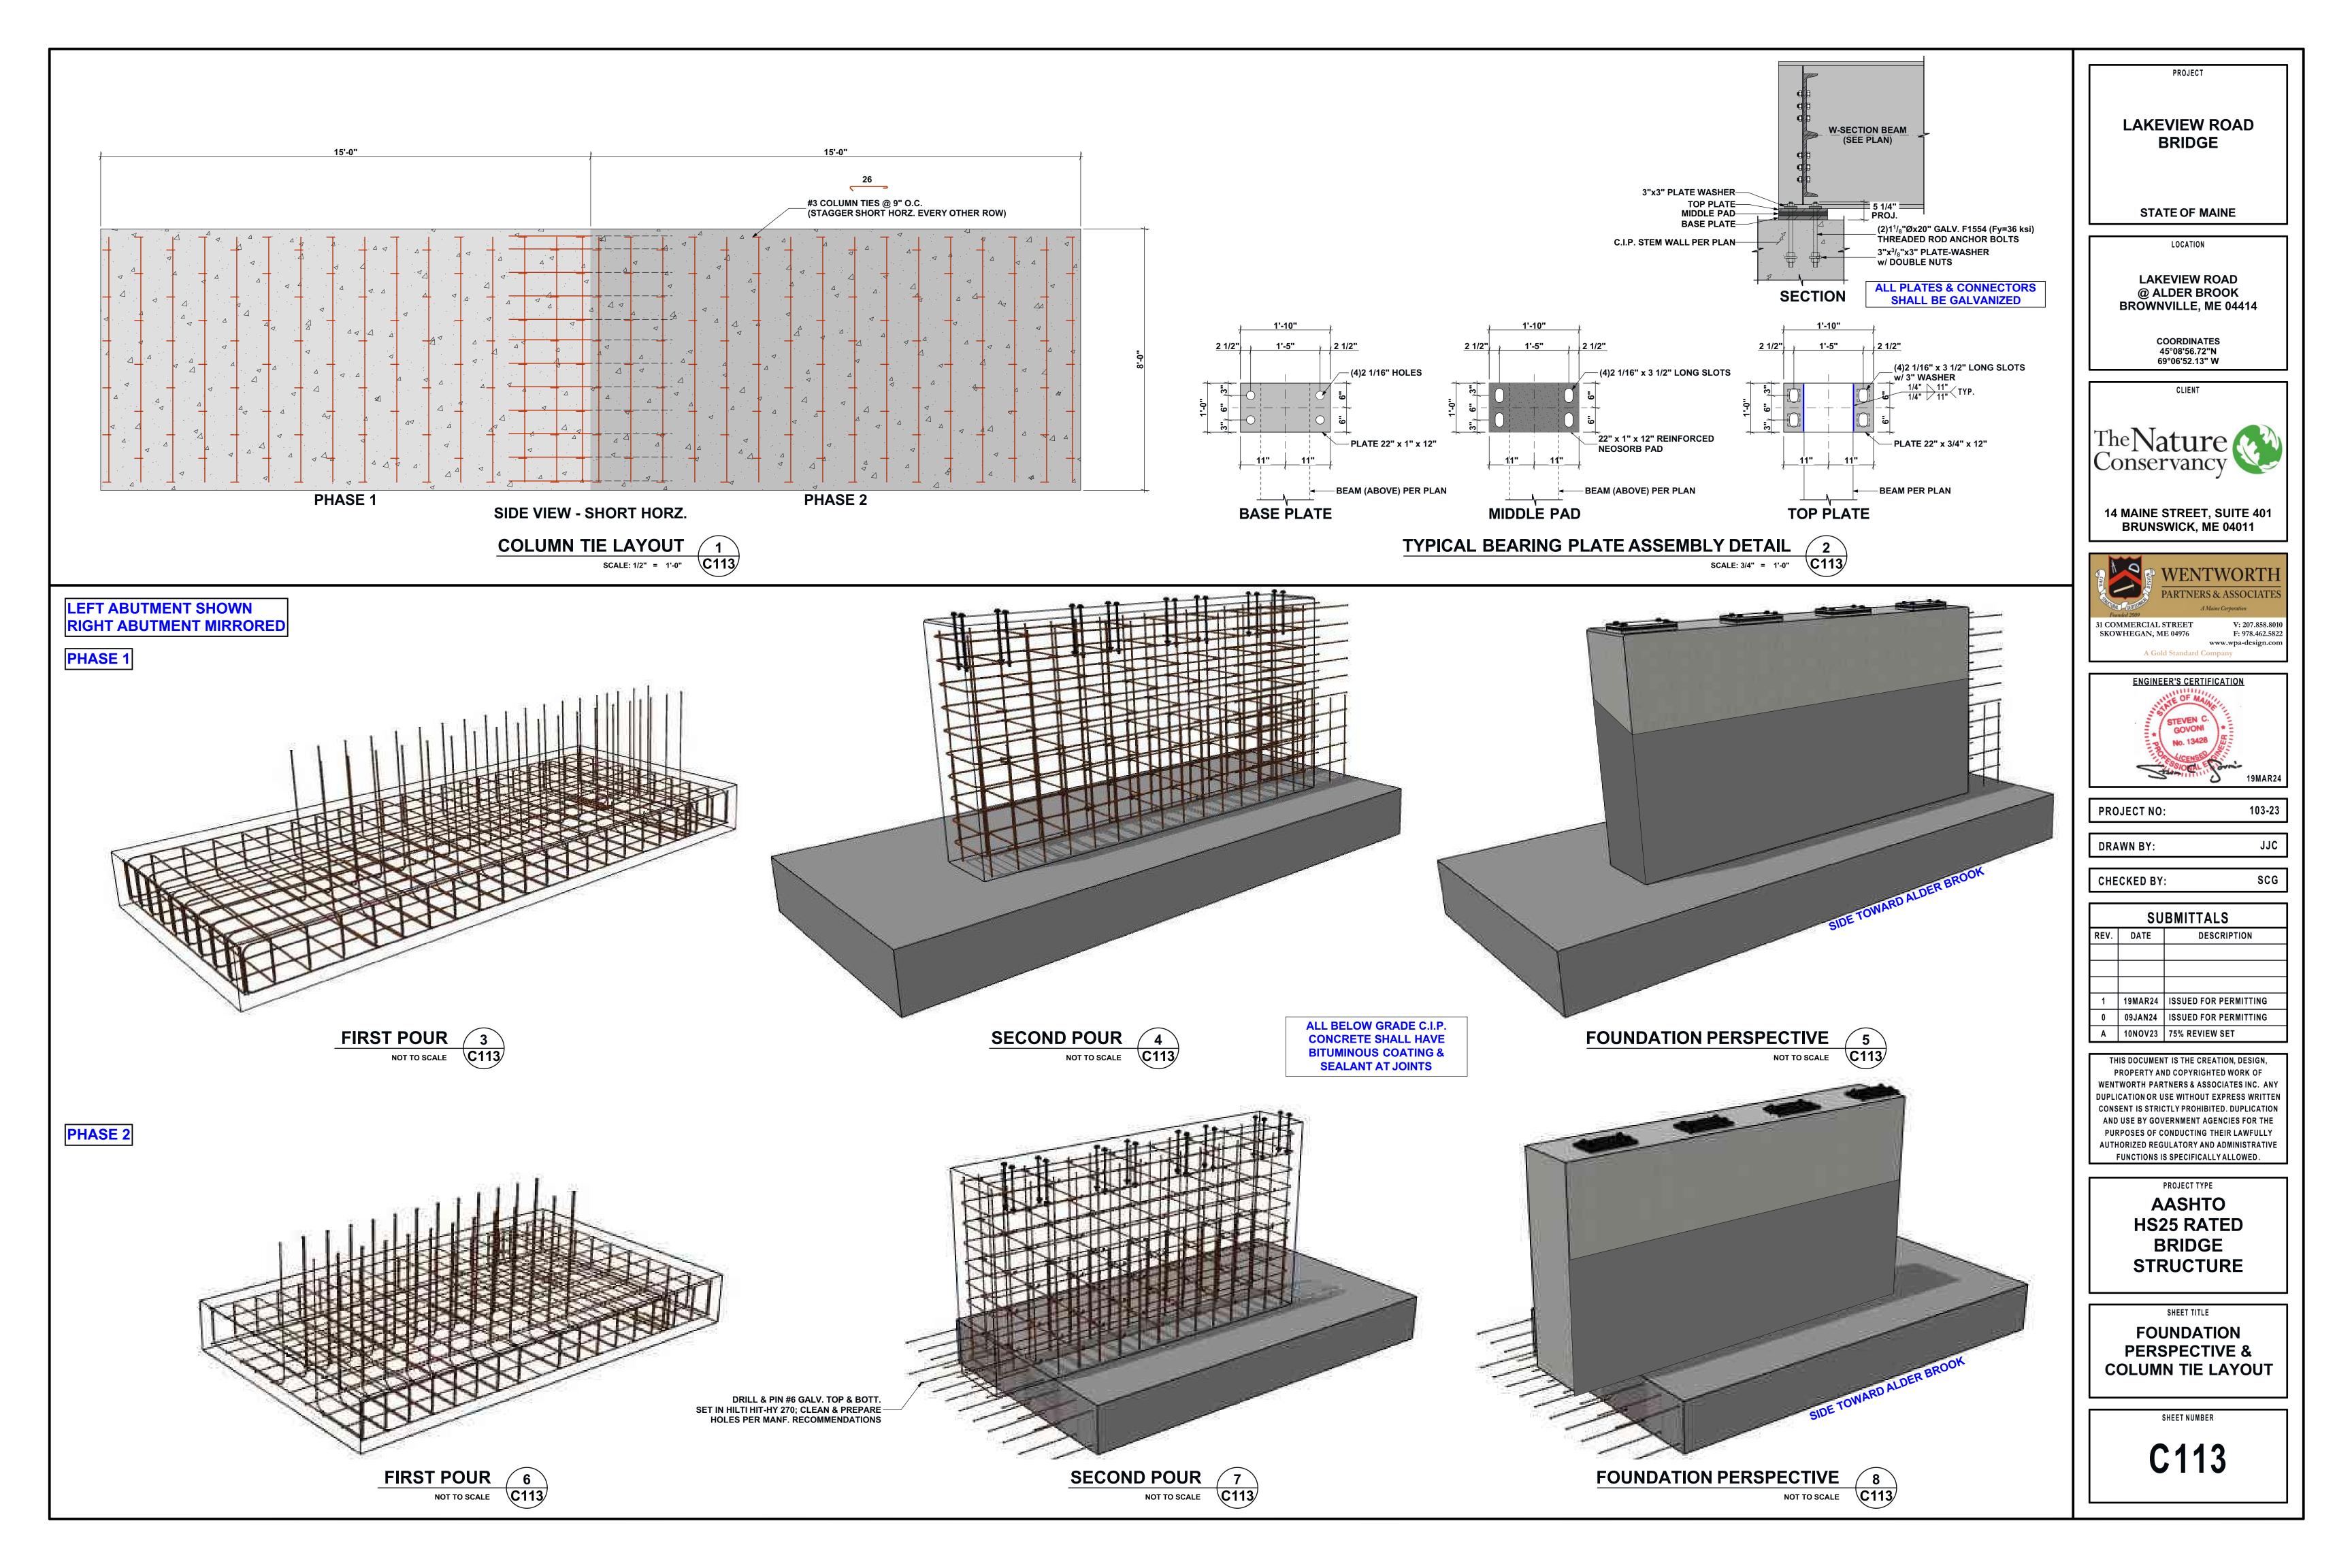

# for LAKEVIEW ROAD **ALDER BROOK**

|          | DRAWING INDEX                              |
|----------|--------------------------------------------|
| SHT. NO. | DESCRIPTION                                |
| G001     | TITLE SHEET                                |
| G002     | LOCATION MAPS                              |
| G003     | SITE PHOTOS                                |
| G004     | STREAM ASSESSMENT                          |
| G005     | STREAM ASSESSMENT                          |
| G006     | STREAM PROFILE                             |
| G007     | HYDRAULIC ANAYLSIS                         |
| C001     | GENERAL NOTES & SPECIFICATIONS             |
| C101     | EXISTING SITE PLAN                         |
| C102     | SEDIMENTATION & DEWATERING PLAN            |
| C103     | DEWATERING & SILT FENCE DETAILS            |
| C104     | CONSTRUCTION LAYOUT PHASE 1                |
| C105     | CONSTRUCTION LAYOUT PHASE 2                |
| C106     | PROPOSED SITE PLAN PHASE 3                 |
| C107     | ROAD PROFILE                               |
| C108     | BRIDGE ABUTMENT PERSPECTIVES               |
| C109     | LEFT BRIDGE ABUTMENT                       |
| C110     | RIGHT BRIDGE ABUTMENT                      |
| C111     | FOUNDATION DETAILS - PHASE 1               |
| C112     | FOUNDATION DETAILS - PHASE 2               |
| C113     | FOUNDATION PERSPECTIVE & COLUMN TIE LAYOUT |
| C114     | BRIDGE ABUTMENT DETAILS                    |
| C115     | GUARDRAIL PLAN & ELEVATION                 |
| C116     | GUARDRAIL DETAILS                          |
| S001     | GENERAL NOTES                              |
| S002     | GENERAL NOTES                              |
| S101     | BRIDGE PERSPECTIVE                         |
| S102     | BRIDGE PLAN & ELEVATION                    |
| S103     | BRIDGE TRANSVERSE SECTIONS                 |
| S104     | BRIDGE FRAMING PLAN & GIRDER DETAILS       |
| S105     | BRIDGE RAIL DETAILS                        |
| S106     | BRIDGE DECK PANEL & DETAILS                |
| S107     | BRIDGE DRAIN DETAILS                       |