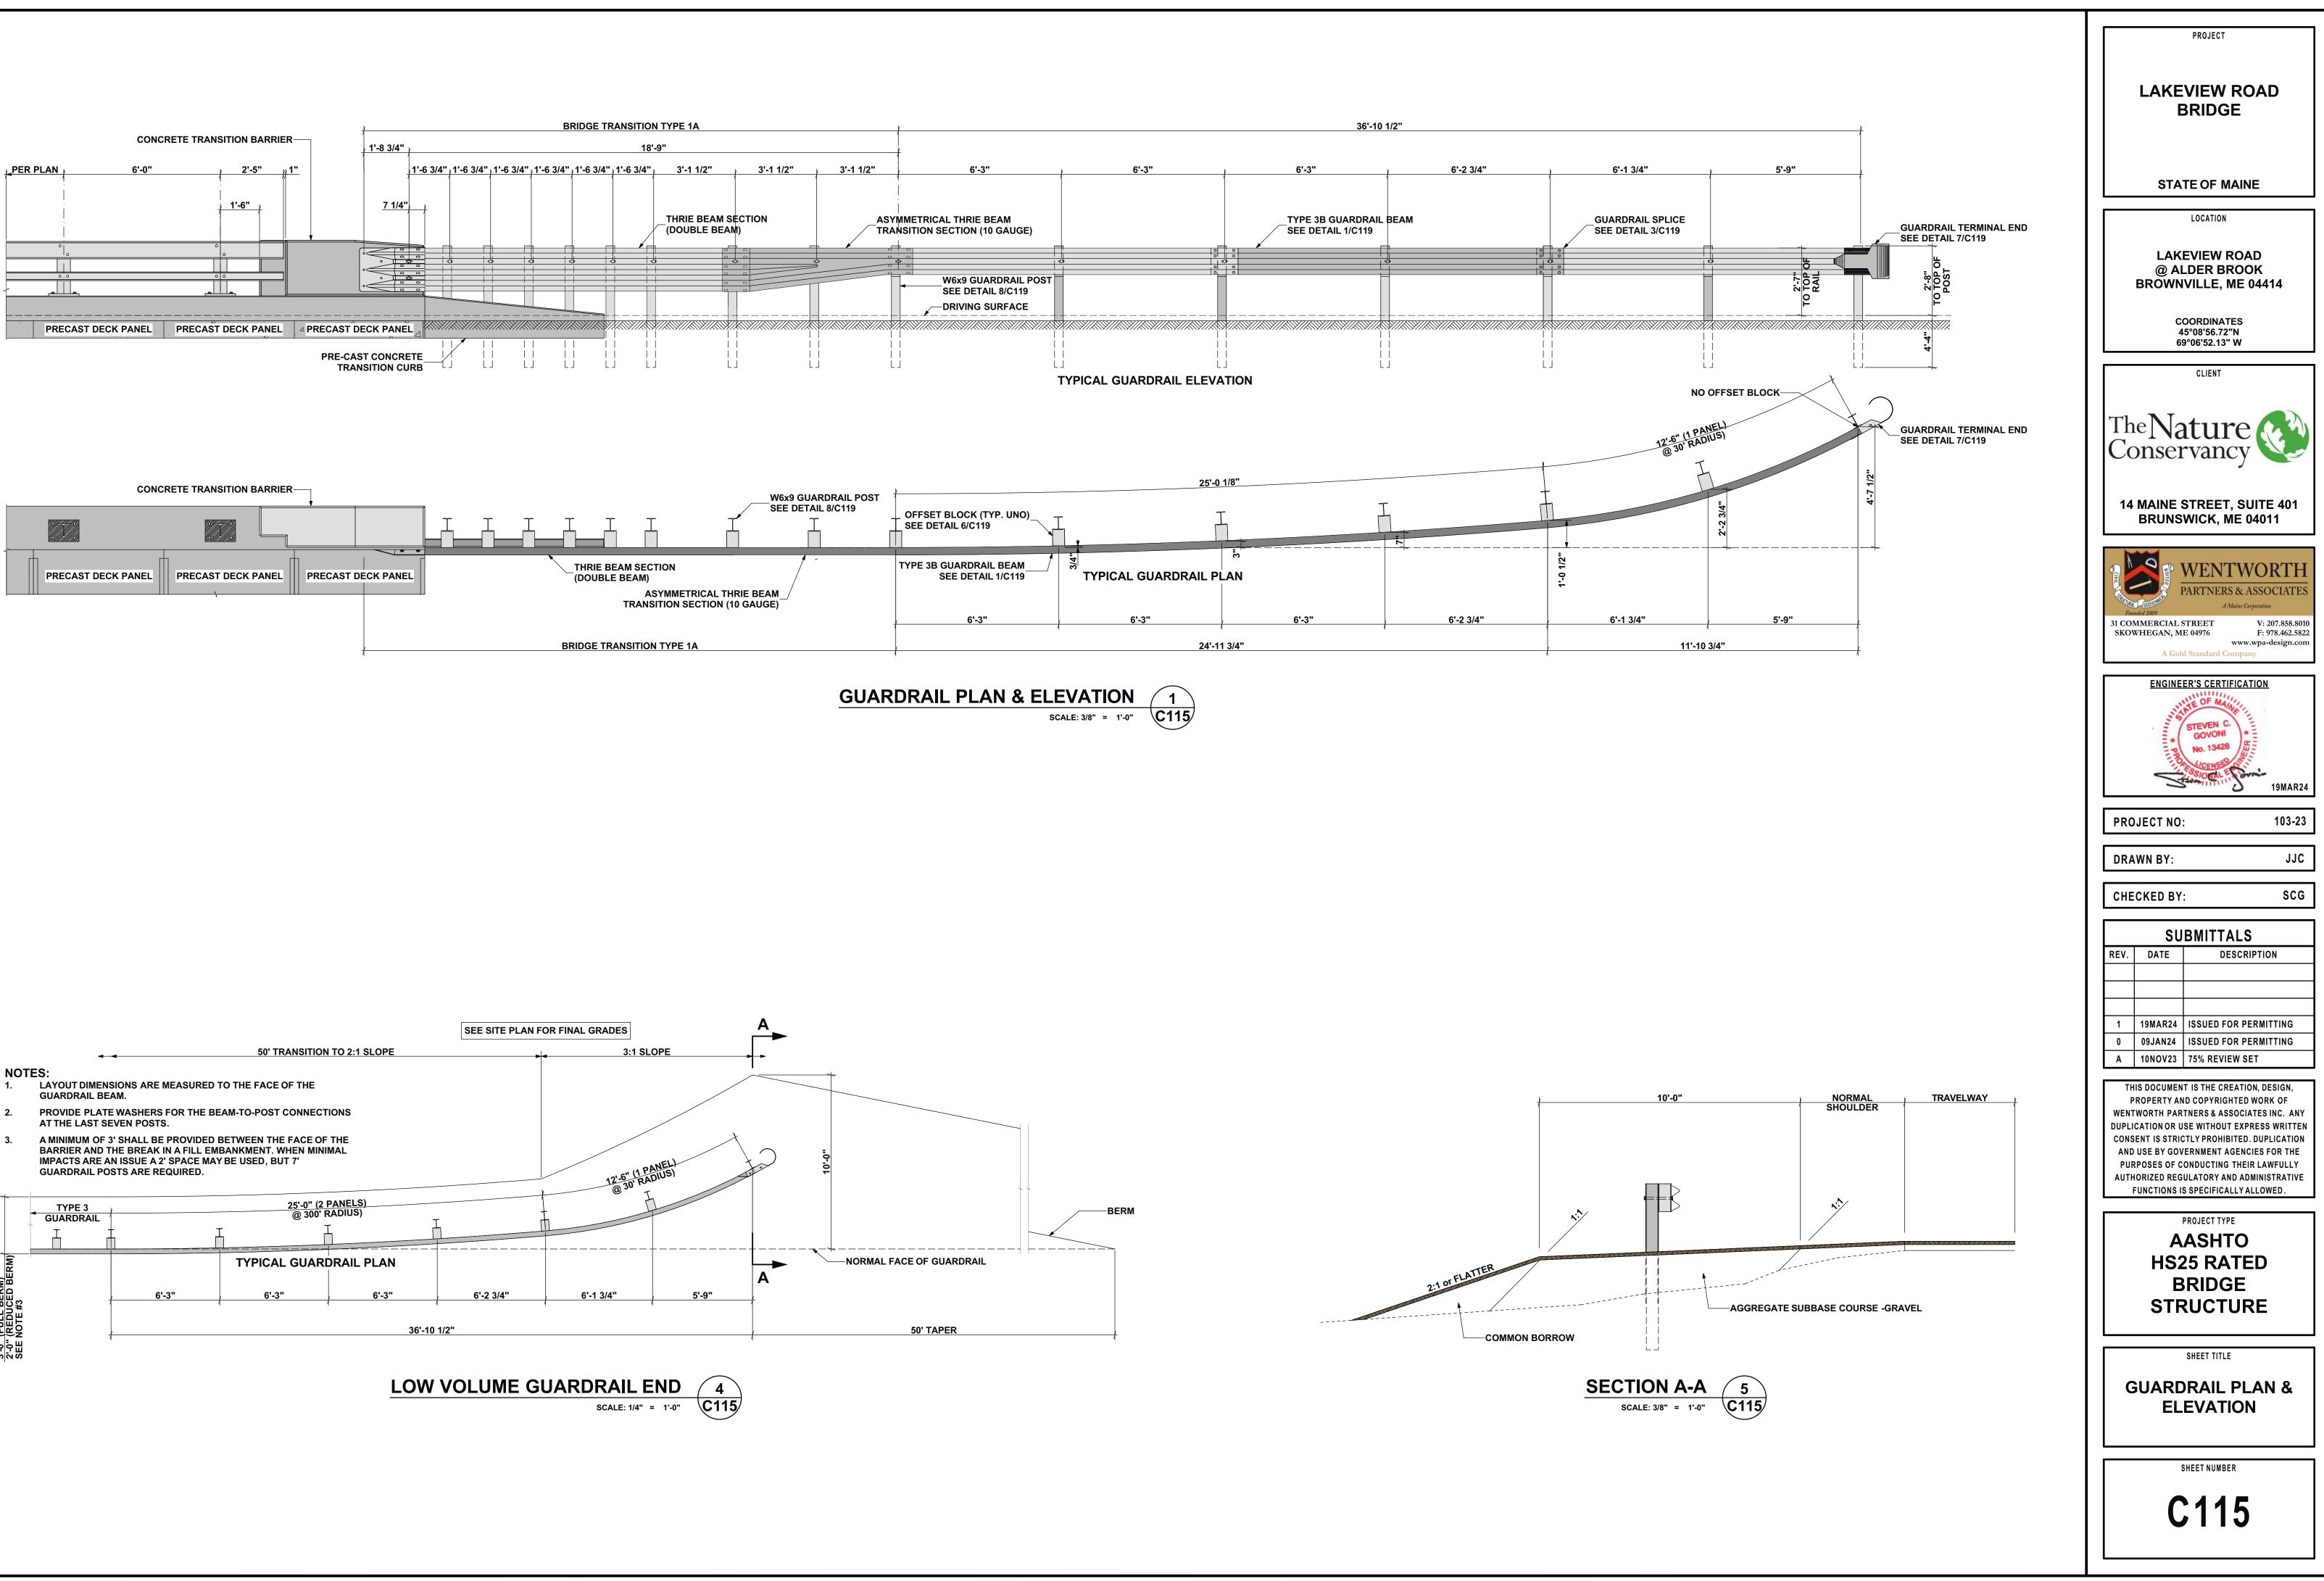

# for LAKEVIEW ROAD **ALDER BROOK**

|          | DRAWING INDEX                              |
|----------|--------------------------------------------|
| SHT. NO. | DESCRIPTION                                |
| G001     | TITLE SHEET                                |
| G002     | LOCATION MAPS                              |
| G003     | SITE PHOTOS                                |
| G004     | STREAM ASSESSMENT                          |
| G005     | STREAM ASSESSMENT                          |
| G006     | STREAM PROFILE                             |
| G007     | HYDRAULIC ANAYLSIS                         |
| C001     | GENERAL NOTES & SPECIFICATIONS             |
| C101     | EXISTING SITE PLAN                         |
| C102     | SEDIMENTATION & DEWATERING PLAN            |
| C103     | DEWATERING & SILT FENCE DETAILS            |
| C104     | CONSTRUCTION LAYOUT PHASE 1                |
| C105     | CONSTRUCTION LAYOUT PHASE 2                |
| C106     | PROPOSED SITE PLAN PHASE 3                 |
| C107     | ROAD PROFILE                               |
| C108     | BRIDGE ABUTMENT PERSPECTIVES               |
| C109     | LEFT BRIDGE ABUTMENT                       |
| C110     | RIGHT BRIDGE ABUTMENT                      |
| C111     | FOUNDATION DETAILS - PHASE 1               |
| C112     | FOUNDATION DETAILS - PHASE 2               |
| C113     | FOUNDATION PERSPECTIVE & COLUMN TIE LAYOUT |
| C114     | BRIDGE ABUTMENT DETAILS                    |
| C115     | GUARDRAIL PLAN & ELEVATION                 |
| C116     | GUARDRAIL DETAILS                          |
| S001     | GENERAL NOTES                              |
| S002     | GENERAL NOTES                              |
| S101     | BRIDGE PERSPECTIVE                         |
| S102     | BRIDGE PLAN & ELEVATION                    |
| S103     | BRIDGE TRANSVERSE SECTIONS                 |
| S104     | BRIDGE FRAMING PLAN & GIRDER DETAILS       |
| S105     | BRIDGE RAIL DETAILS                        |
| S106     | BRIDGE DECK PANEL & DETAILS                |
| S107     | BRIDGE DRAIN DETAILS                       |