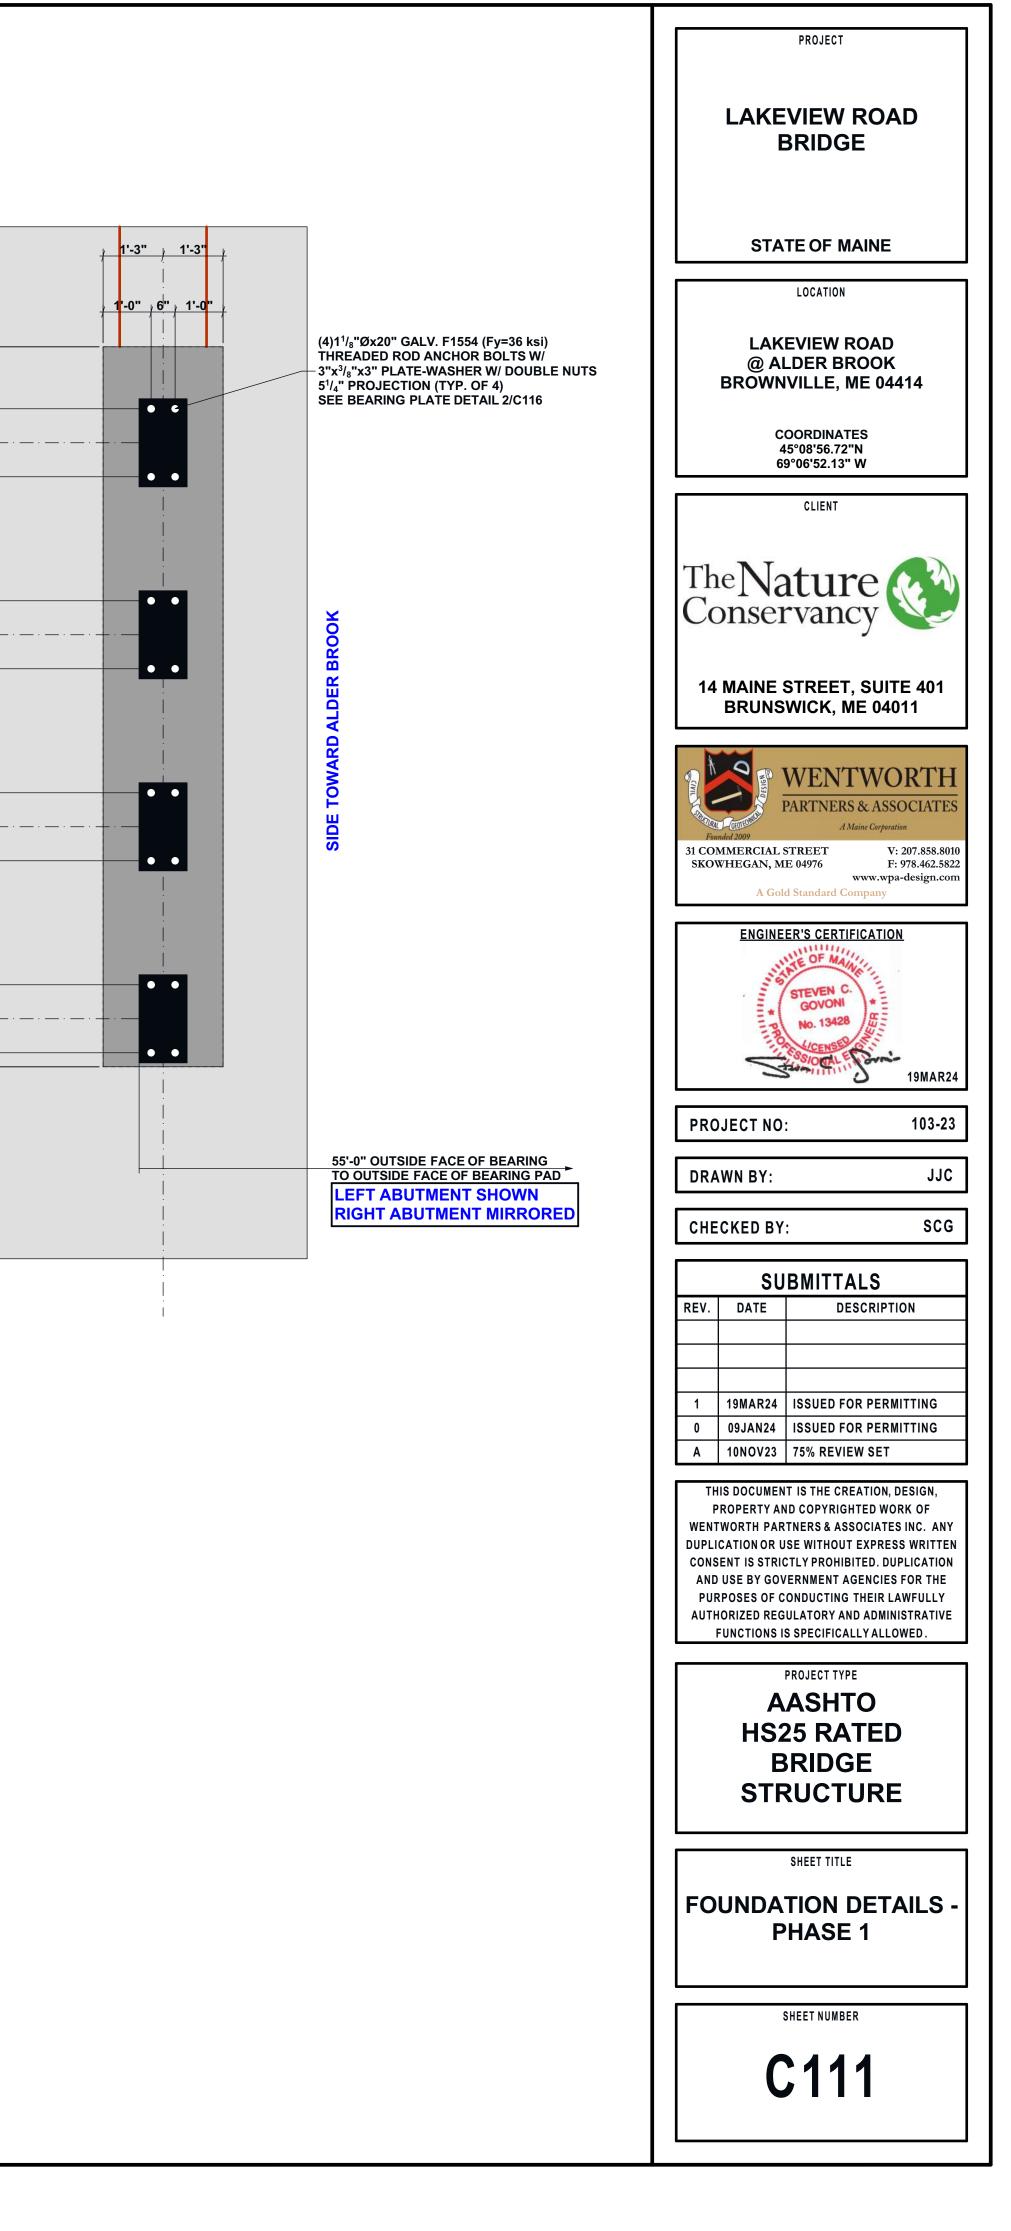

# for LAKEVIEW ROAD **ALDER BROOK**

|          | DRAWING INDEX                              |
|----------|--------------------------------------------|
| SHT. NO. | DESCRIPTION                                |
| G001     | TITLE SHEET                                |
| G002     | LOCATION MAPS                              |
| G003     | SITE PHOTOS                                |
| G004     | STREAM ASSESSMENT                          |
| G005     | STREAM ASSESSMENT                          |
| G006     | STREAM PROFILE                             |
| G007     | HYDRAULIC ANAYLSIS                         |
| C001     | GENERAL NOTES & SPECIFICATIONS             |
| C101     | EXISTING SITE PLAN                         |
| C102     | SEDIMENTATION & DEWATERING PLAN            |
| C103     | DEWATERING & SILT FENCE DETAILS            |
| C104     | CONSTRUCTION LAYOUT PHASE 1                |
| C105     | CONSTRUCTION LAYOUT PHASE 2                |
| C106     | PROPOSED SITE PLAN PHASE 3                 |
| C107     | ROAD PROFILE                               |
| C108     | BRIDGE ABUTMENT PERSPECTIVES               |
| C109     | LEFT BRIDGE ABUTMENT                       |
| C110     | RIGHT BRIDGE ABUTMENT                      |
| C111     | FOUNDATION DETAILS - PHASE 1               |
| C112     | FOUNDATION DETAILS - PHASE 2               |
| C113     | FOUNDATION PERSPECTIVE & COLUMN TIE LAYOUT |
| C114     | BRIDGE ABUTMENT DETAILS                    |
| C115     | GUARDRAIL PLAN & ELEVATION                 |
| C116     | GUARDRAIL DETAILS                          |
| S001     | GENERAL NOTES                              |
| S002     | GENERAL NOTES                              |
| S101     | BRIDGE PERSPECTIVE                         |
| S102     | BRIDGE PLAN & ELEVATION                    |
| S103     | BRIDGE TRANSVERSE SECTIONS                 |
| S104     | BRIDGE FRAMING PLAN & GIRDER DETAILS       |
| S105     | BRIDGE RAIL DETAILS                        |
| S106     | BRIDGE DECK PANEL & DETAILS                |
| S107     | BRIDGE DRAIN DETAILS                       |