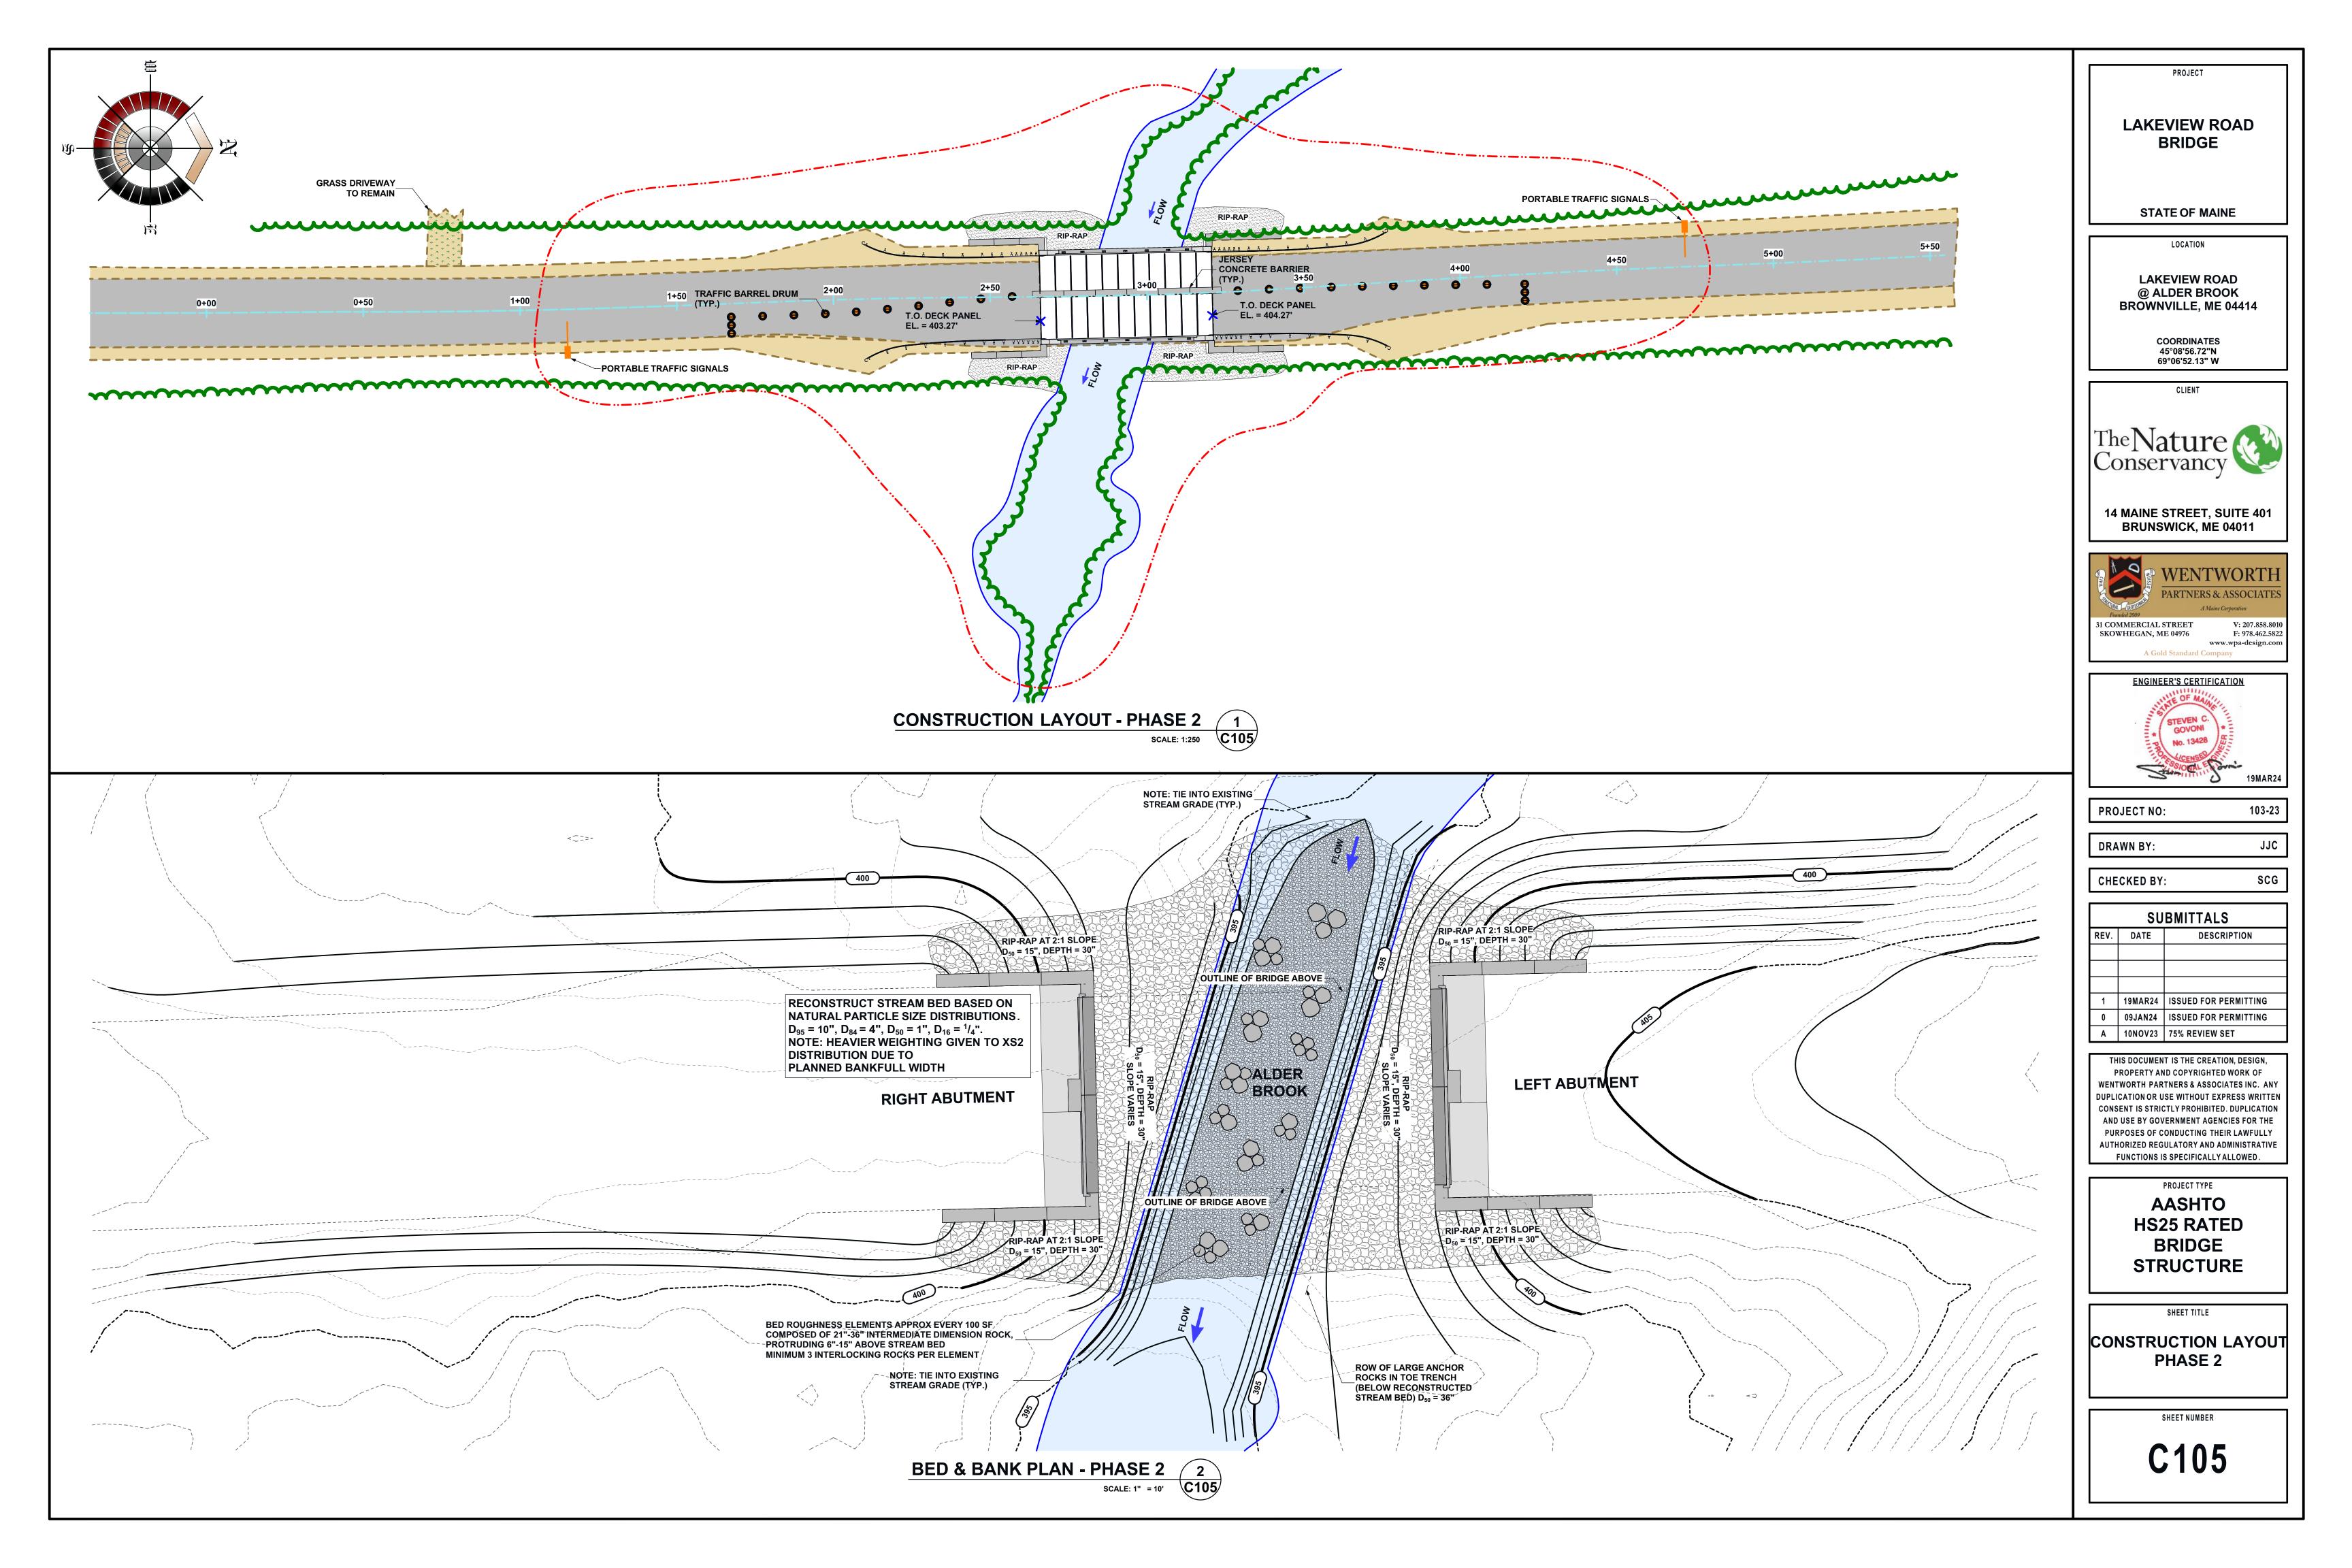

|







| 4 | 50                                    |                                                          |  |
|---|---------------------------------------|----------------------------------------------------------|--|
|   |                                       |                                                          |  |
|   |                                       |                                                          |  |
|   | TEMPORARY DISTUR<br>BELOW WATER = 242 | RBANCE TO<br>=.<br>R DAMS = 7 CU. YDS.<br>RBANCE TO LAND |  |

|                                                                                             |