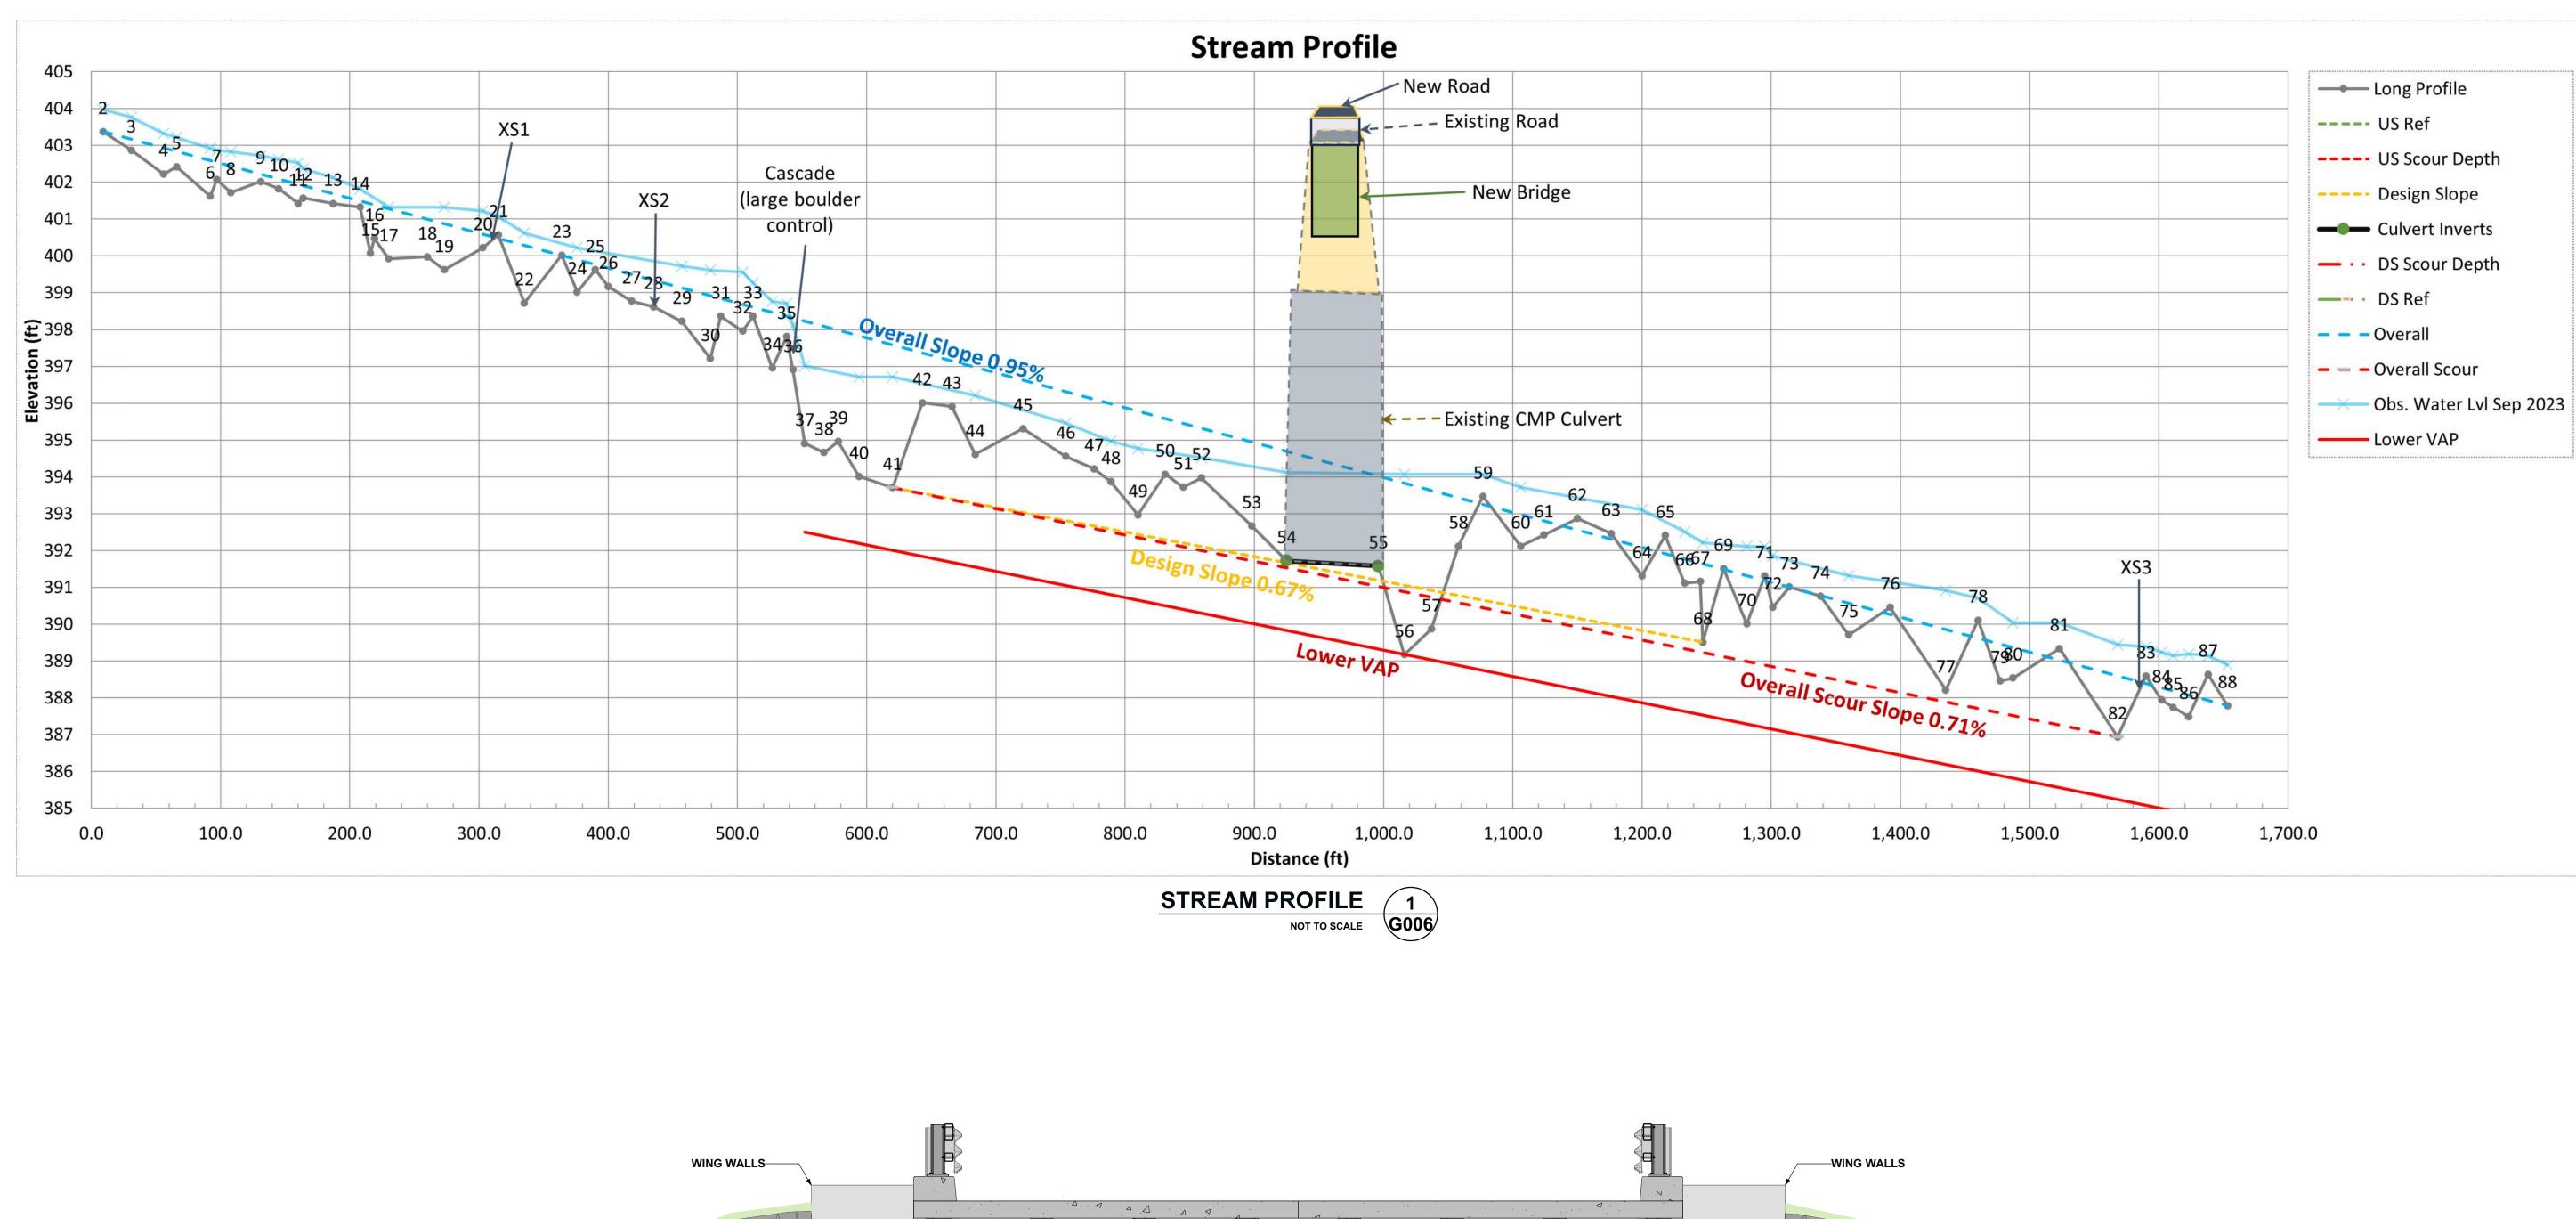

RATED<br>BRIDGE                                                                                                                                                                                                 |
| SUBMITTALS         REV.       DATE       DESCRIPTION         1       19MAR24       ISSUED FOR PERMITTING         1       10NOV23       75% REVIEW SET         THIS DOCUMENT IS THE CREATION, DESIGN, PROPERTY AND COPYRIGHTED WORK OF WENTWORTH PARTNERS & ASSOCIATES INC. ANY DUPLICATION OR USE WITHOUT EXPRESS WRITTEN CONSENT IS STRICTLY PROHIBITED. DUPLICATION AND USE BY GOVERNMENT AGENCIES FOR THE PURPOSES OF CONDUCTING THEIR LAWFULLY AUTHORIZED REGULATORY AND ADMINISTRATIVE FUNCTIONS IS SPECIFICALLY ALLOWED.         PROJECT TYPE         AASSHTOG         BRIDGEE         SHEET TITLE |





STRUCTURE PROFILE (LOOKING SOUTH) 2



SCALE: 1:40 G006

| LAKEVIEW ROAD<br>BRIDGE