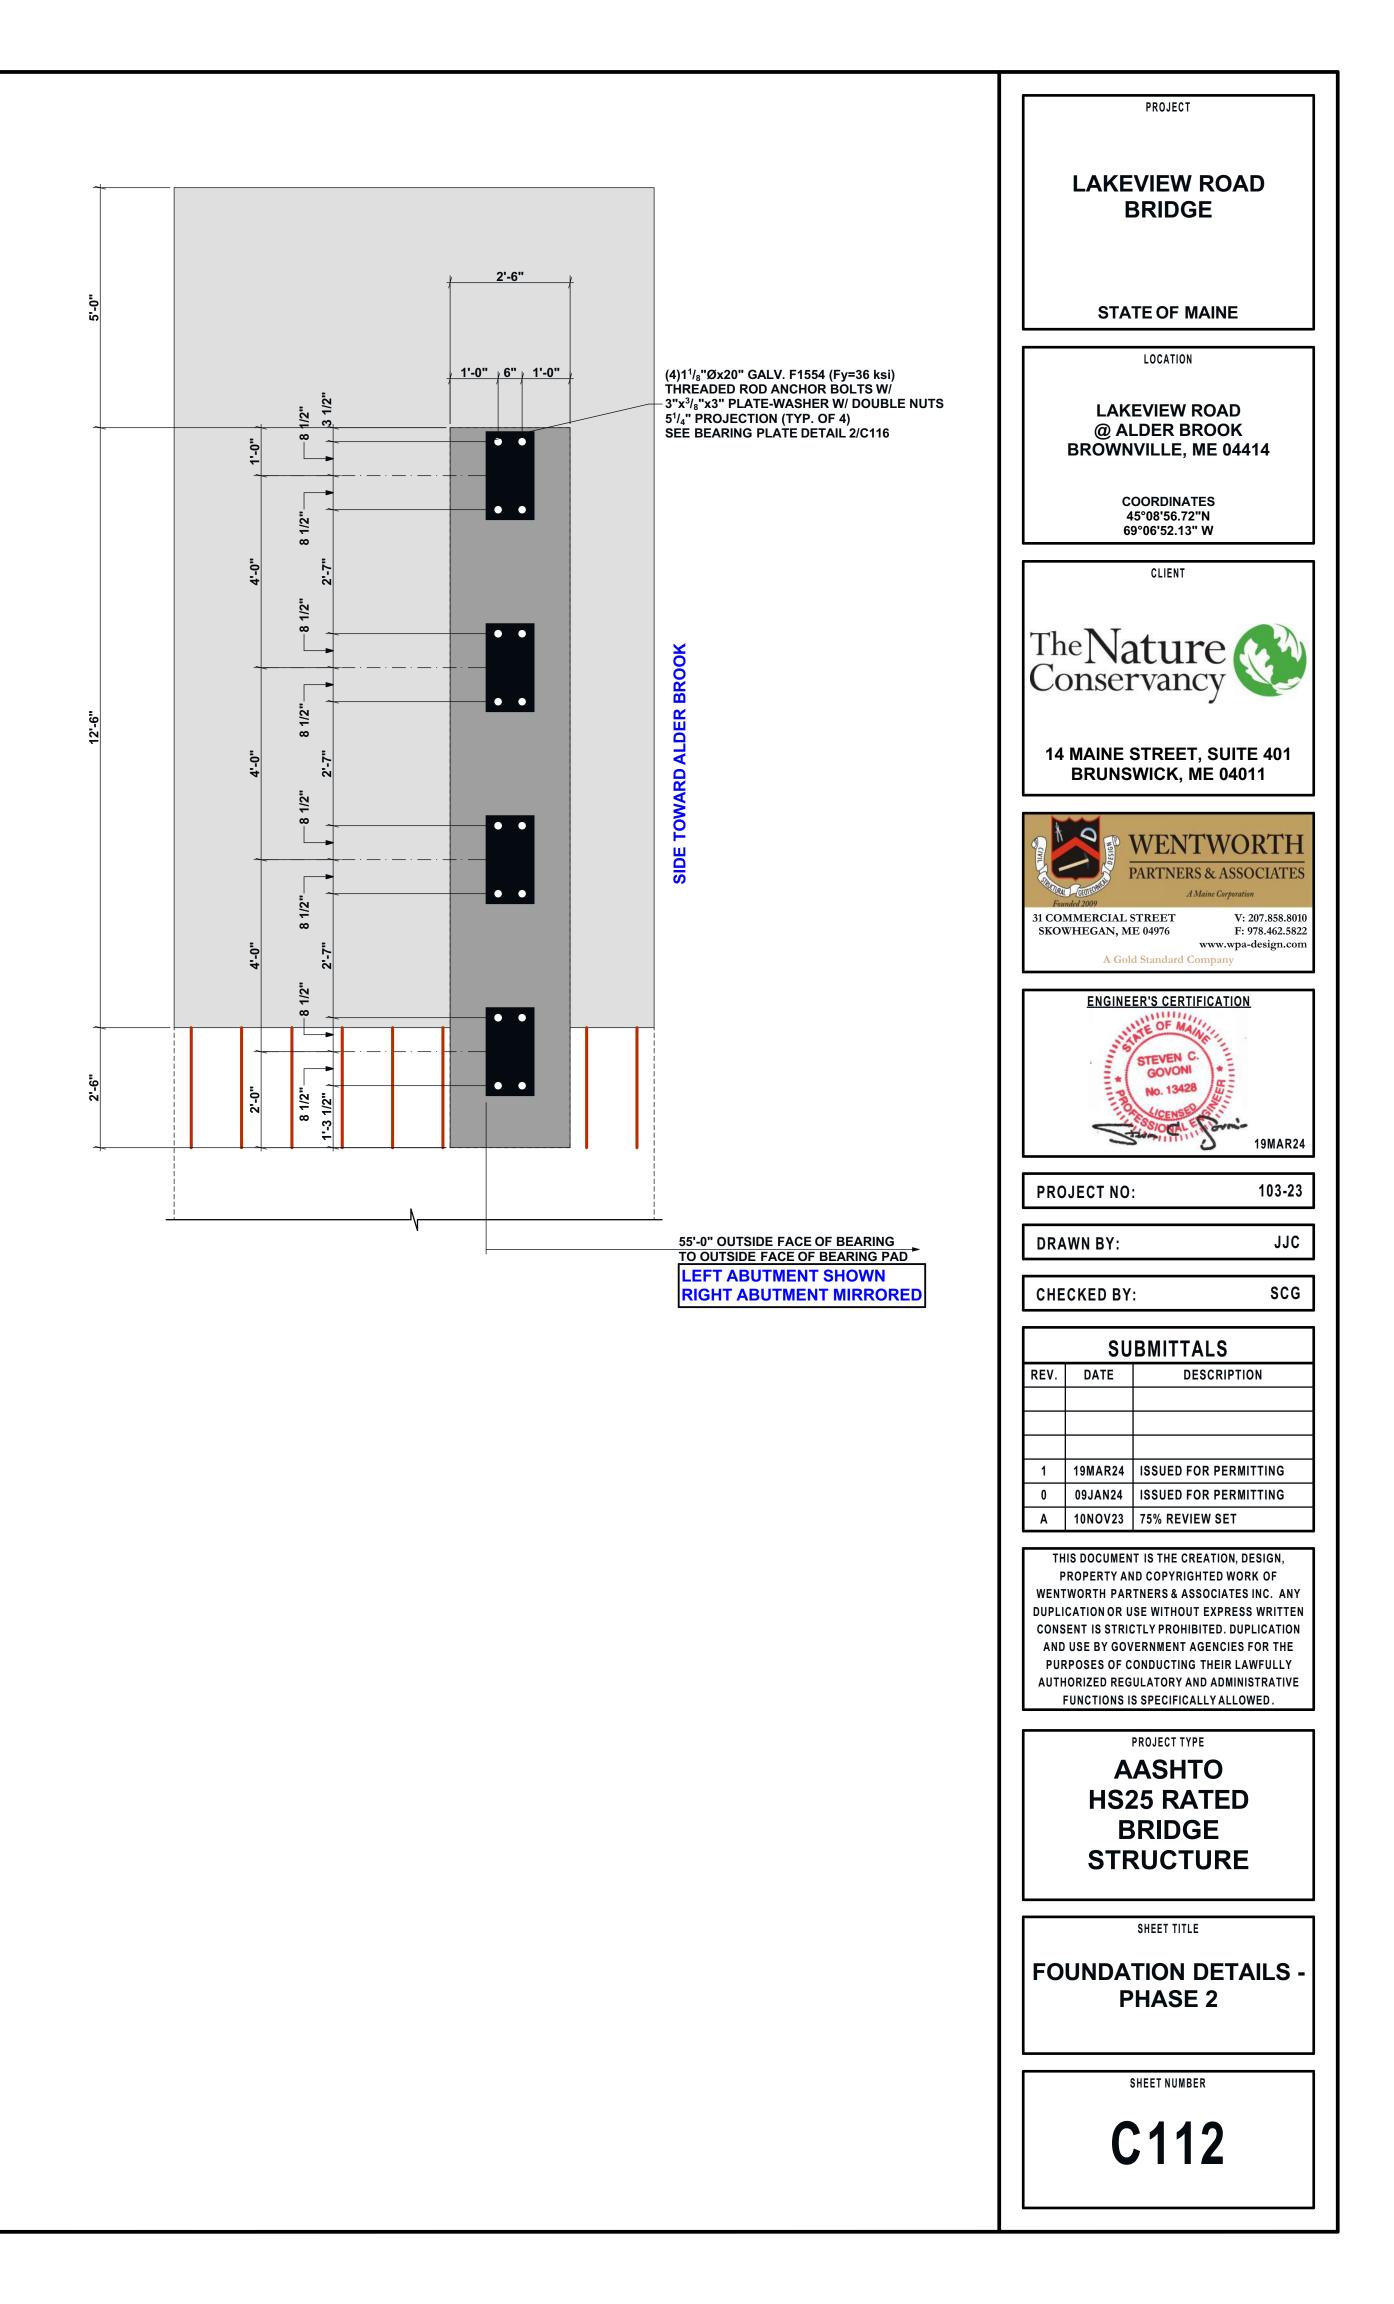

# for LAKEVIEW ROAD **ALDER BROOK**

|          | DRAWING INDEX                              |
|----------|--------------------------------------------|
| SHT. NO. | DESCRIPTION                                |
| G001     | TITLE SHEET                                |
| G002     | LOCATION MAPS                              |
| G003     | SITE PHOTOS                                |
| G004     | STREAM ASSESSMENT                          |
| G005     | STREAM ASSESSMENT                          |
| G006     | STREAM PROFILE                             |
| G007     | HYDRAULIC ANAYLSIS                         |
| C001     | GENERAL NOTES & SPECIFICATIONS             |
| C101     | EXISTING SITE PLAN                         |
| C102     | SEDIMENTATION & DEWATERING PLAN            |
| C103     | DEWATERING & SILT FENCE DETAILS            |
| C104     | CONSTRUCTION LAYOUT PHASE 1                |
| C105     | CONSTRUCTION LAYOUT PHASE 2                |
| C106     | PROPOSED SITE PLAN PHASE 3                 |
| C107     | ROAD PROFILE                               |
| C108     | BRIDGE ABUTMENT PERSPECTIVES               |
| C109     | LEFT BRIDGE ABUTMENT                       |
| C110     | RIGHT BRIDGE ABUTMENT                      |
| C111     | FOUNDATION DETAILS - PHASE 1               |
| C112     | FOUNDATION DETAILS - PHASE 2               |
| C113     | FOUNDATION PERSPECTIVE & COLUMN TIE LAYOUT |
| C114     | BRIDGE ABUTMENT DETAILS                    |
| C115     | GUARDRAIL PLAN & ELEVATION                 |
| C116     | GUARDRAIL DETAILS                          |
| S001     | GENERAL NOTES                              |
| S002     | GENERAL NOTES                              |
| S101     | BRIDGE PERSPECTIVE                         |
| S102     | BRIDGE PLAN & ELEVATION                    |
| S103     | BRIDGE TRANSVERSE SECTIONS                 |
| S104     | BRIDGE FRAMING PLAN & GIRDER DETAILS       |
| S105     | BRIDGE RAIL DETAILS                        |
| S106     | BRIDGE DECK PANEL & DETAILS                |
| S107     | BRIDGE DRAIN DETAILS                       |