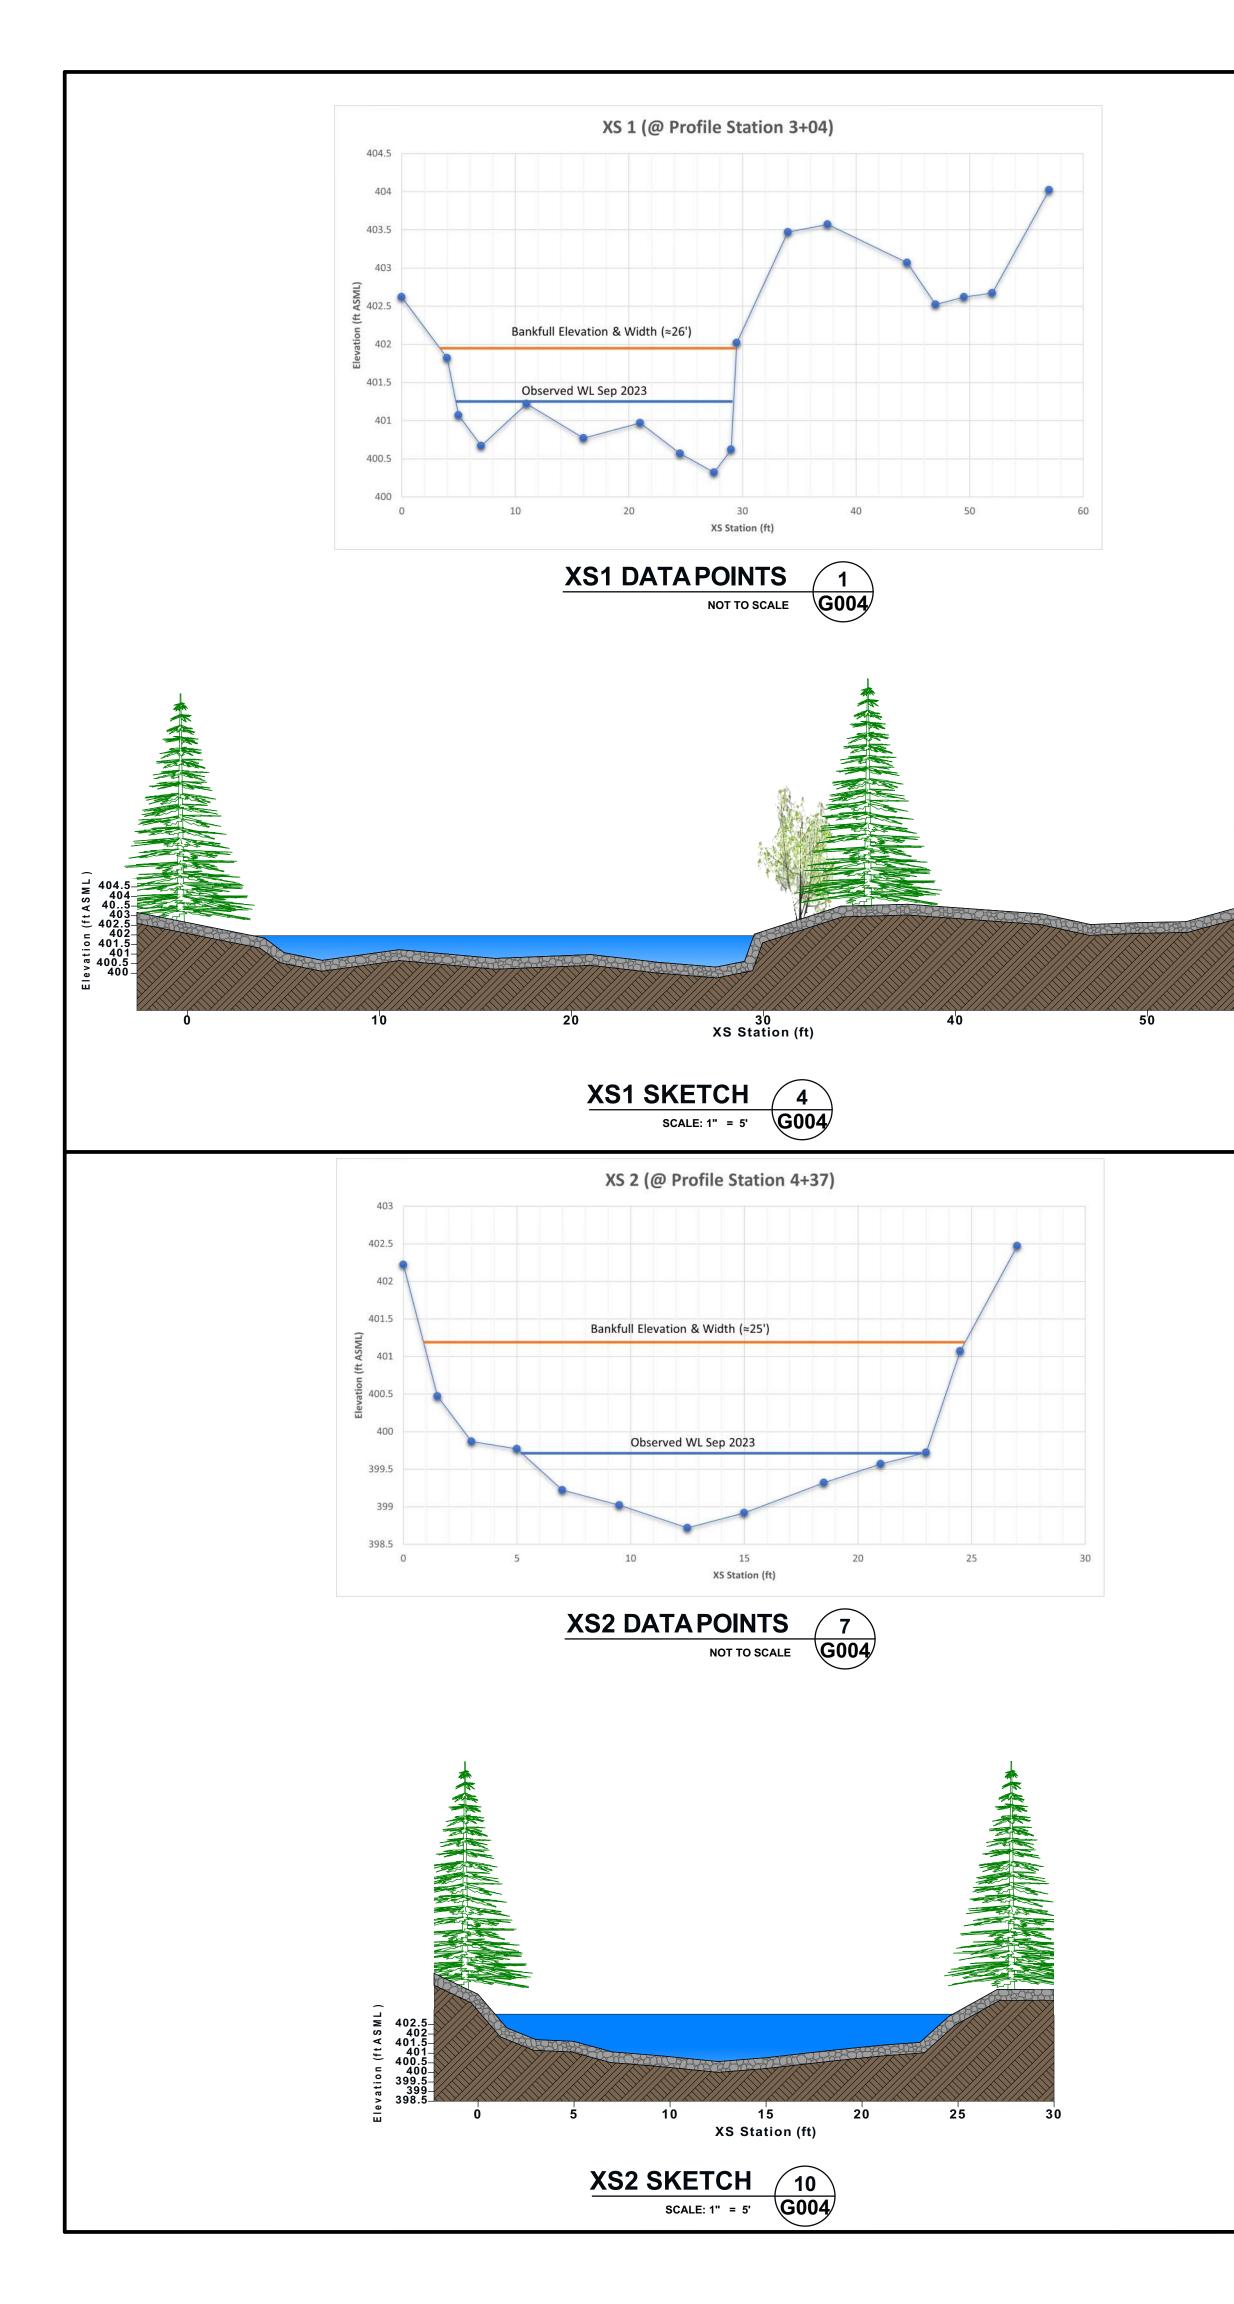

**5** 

G004

**XS2 UPSTREAM VIEW** 8 G004 NOT TO SCALE

XS2 DOWNSTREAM VIEW 11 G004 NOT TO SCALE

**BOULDER CASCADE UPSTREAM** (1) NOT TO SCALE G005

XS3 ORIGINALLY TAKEN ALONG DASHED LINE IN SEP 2023. THE RIGHT BANK HAS SLOUGHED AND THE STREAM SOMEWHAT REROUTED SINCE THEN, LIKELY DURING DEC 2023 FLOODING. THE RIFFLE THAT PREVIOUSLY WAS AT XS3 IS NOW SLIGHTLY FURTHER DOWNSTREAM AND RUNS ALMOST PARALLEL TO THE STREAM AS SEEN IN THE PHOTOS.