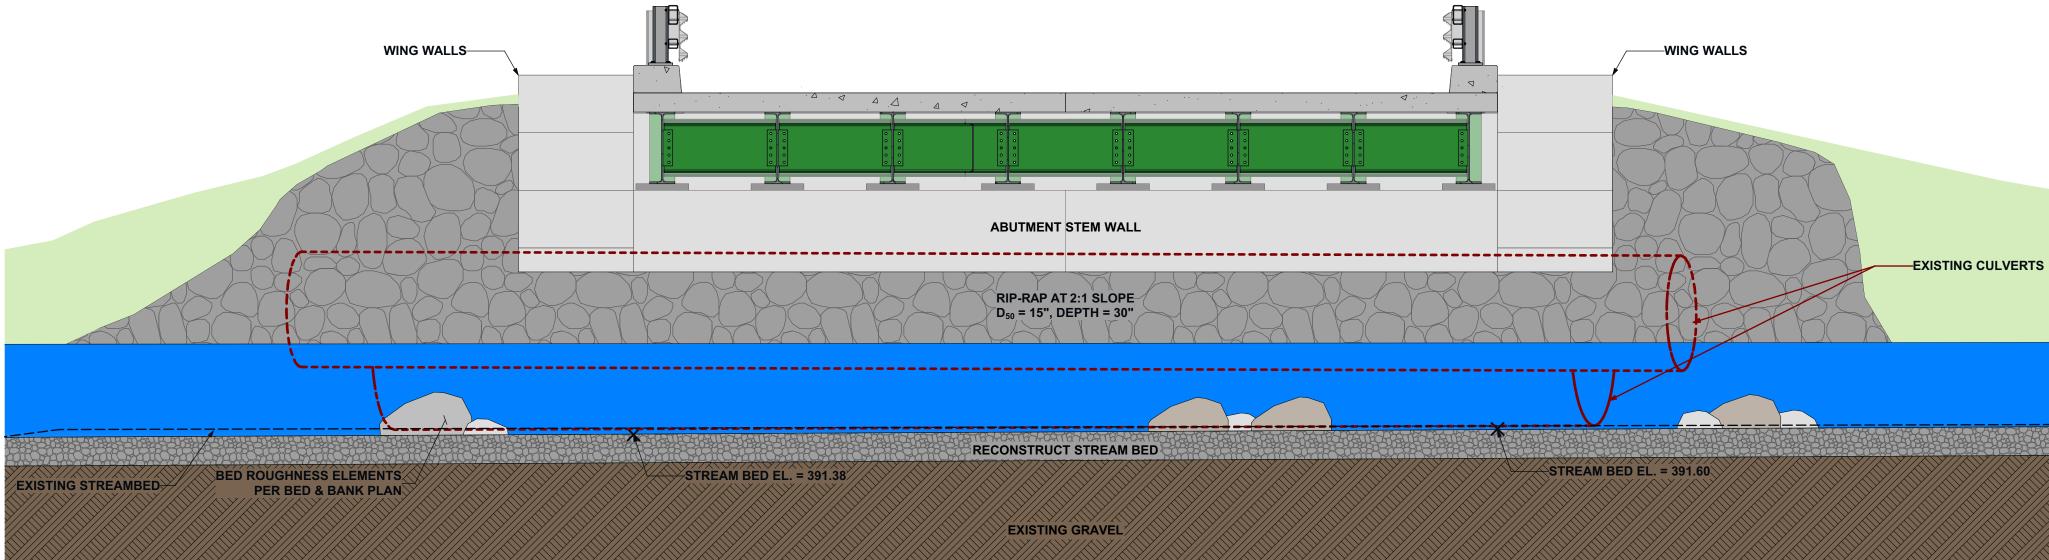

# for LAKEVIEW ROAD **ALDER BROOK**

|          | DRAWING INDEX                              |
|----------|--------------------------------------------|
| SHT. NO. | DESCRIPTION                                |
| G001     | TITLE SHEET                                |
| G002     | LOCATION MAPS                              |
| G003     | SITE PHOTOS                                |
| G004     | STREAM ASSESSMENT                          |
| G005     | STREAM ASSESSMENT                          |
| G006     | STREAM PROFILE                             |
| G007     | HYDRAULIC ANAYLSIS                         |
| C001     | GENERAL NOTES & SPECIFICATIONS             |
| C101     | EXISTING SITE PLAN                         |
| C102     | SEDIMENTATION & DEWATERING PLAN            |
| C103     | DEWATERING & SILT FENCE DETAILS            |
| C104     | CONSTRUCTION LAYOUT PHASE 1                |
| C105     | CONSTRUCTION LAYOUT PHASE 2                |
| C106     | PROPOSED SITE PLAN PHASE 3                 |
| C107     | ROAD PROFILE                               |
| C108     | BRIDGE ABUTMENT PERSPECTIVES               |
| C109     | LEFT BRIDGE ABUTMENT                       |
| C110     | RIGHT BRIDGE ABUTMENT                      |
| C111     | FOUNDATION DETAILS - PHASE 1               |
| C112     | FOUNDATION DETAILS - PHASE 2               |
| C113     | FOUNDATION PERSPECTIVE & COLUMN TIE LAYOUT |
| C114     | BRIDGE ABUTMENT DETAILS                    |
| C115     | GUARDRAIL PLAN & ELEVATION                 |
| C116     | GUARDRAIL DETAILS                          |
| S001     | GENERAL NOTES                              |
| S002     | GENERAL NOTES                              |
| S101     | BRIDGE PERSPECTIVE                         |
| S102     | BRIDGE PLAN & ELEVATION                    |
| S103     | BRIDGE TRANSVERSE SECTIONS                 |
| S104     | BRIDGE FRAMING PLAN & GIRDER DETAILS       |
| S105     | BRIDGE RAIL DETAILS                        |
| S106     | BRIDGE DECK PANEL & DETAILS                |
| S107     | BRIDGE DRAIN DETAILS                       |