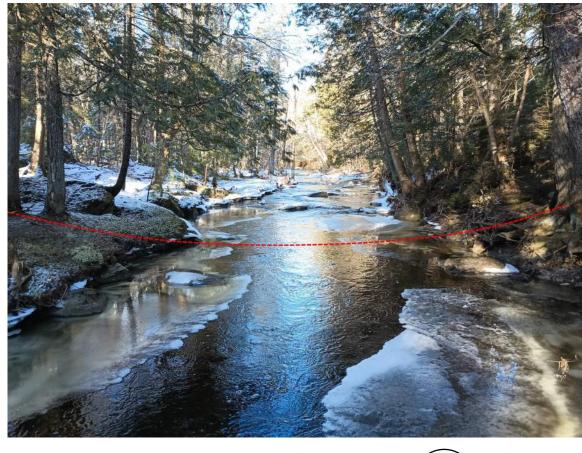

**5** 

G004

**XS2 UPSTREAM VIEW** 8 G004 NOT TO SCALE

XS2 DOWNSTREAM VIEW 11 G004 NOT TO SCALE

**BOULDER CASCADE UPSTREAM** (1) NOT TO SCALE G005

XS3 ORIGINALLY TAKEN ALONG DASHED LINE IN SEP 2023. THE RIGHT BANK HAS SLOUGHED AND THE STREAM SOMEWHAT REROUTED SINCE THEN, LIKELY DURING DEC 2023 FLOODING. THE RIFFLE THAT PREVIOUSLY WAS AT XS3 IS NOW SLIGHTLY FURTHER DOWNSTREAM AND RUNS ALMOST PARALLEL TO THE STREAM AS SEEN IN THE PHOTOS.