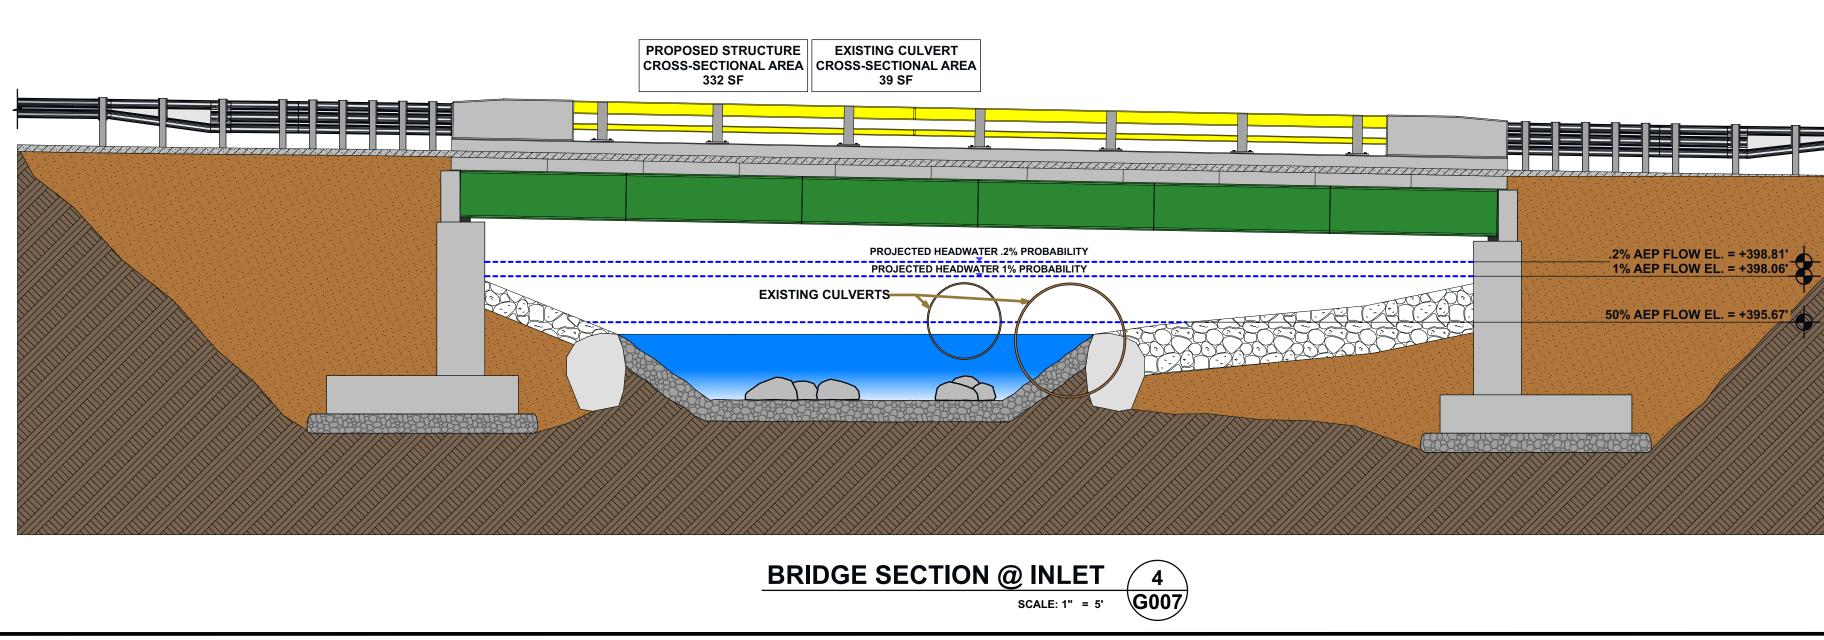

# for LAKEVIEW ROAD **ALDER BROOK**

|          | DRAWING INDEX                              |
|----------|--------------------------------------------|
| SHT. NO. | DESCRIPTION                                |
| G001     | TITLE SHEET                                |
| G002     | LOCATION MAPS                              |
| G003     | SITE PHOTOS                                |
| G004     | STREAM ASSESSMENT                          |
| G005     | STREAM ASSESSMENT                          |
| G006     | STREAM PROFILE                             |
| G007     | HYDRAULIC ANAYLSIS                         |
| C001     | GENERAL NOTES & SPECIFICATIONS             |
| C101     | EXISTING SITE PLAN                         |
| C102     | SEDIMENTATION & DEWATERING PLAN            |
| C103     | DEWATERING & SILT FENCE DETAILS            |
| C104     | CONSTRUCTION LAYOUT PHASE 1                |
| C105     | CONSTRUCTION LAYOUT PHASE 2                |
| C106     | PROPOSED SITE PLAN PHASE 3                 |
| C107     | ROAD PROFILE                               |
| C108     | BRIDGE ABUTMENT PERSPECTIVES               |
| C109     | LEFT BRIDGE ABUTMENT                       |
| C110     | RIGHT BRIDGE ABUTMENT                      |
| C111     | FOUNDATION DETAILS - PHASE 1               |
| C112     | FOUNDATION DETAILS - PHASE 2               |
| C113     | FOUNDATION PERSPECTIVE & COLUMN TIE LAYOUT |
| C114     | BRIDGE ABUTMENT DETAILS                    |
| C115     | GUARDRAIL PLAN & ELEVATION                 |
| C116     | GUARDRAIL DETAILS                          |
| S001     | GENERAL NOTES                              |
| S002     | GENERAL NOTES                              |
| S101     | BRIDGE PERSPECTIVE                         |
| S102     | BRIDGE PLAN & ELEVATION                    |
| S103     | BRIDGE TRANSVERSE SECTIONS                 |
| S104     | BRIDGE FRAMING PLAN & GIRDER DETAILS       |
| S105     | BRIDGE RAIL DETAILS                        |
| S106     | BRIDGE DECK PANEL & DETAILS                |
| S107     | BRIDGE DRAIN DETAILS                       |