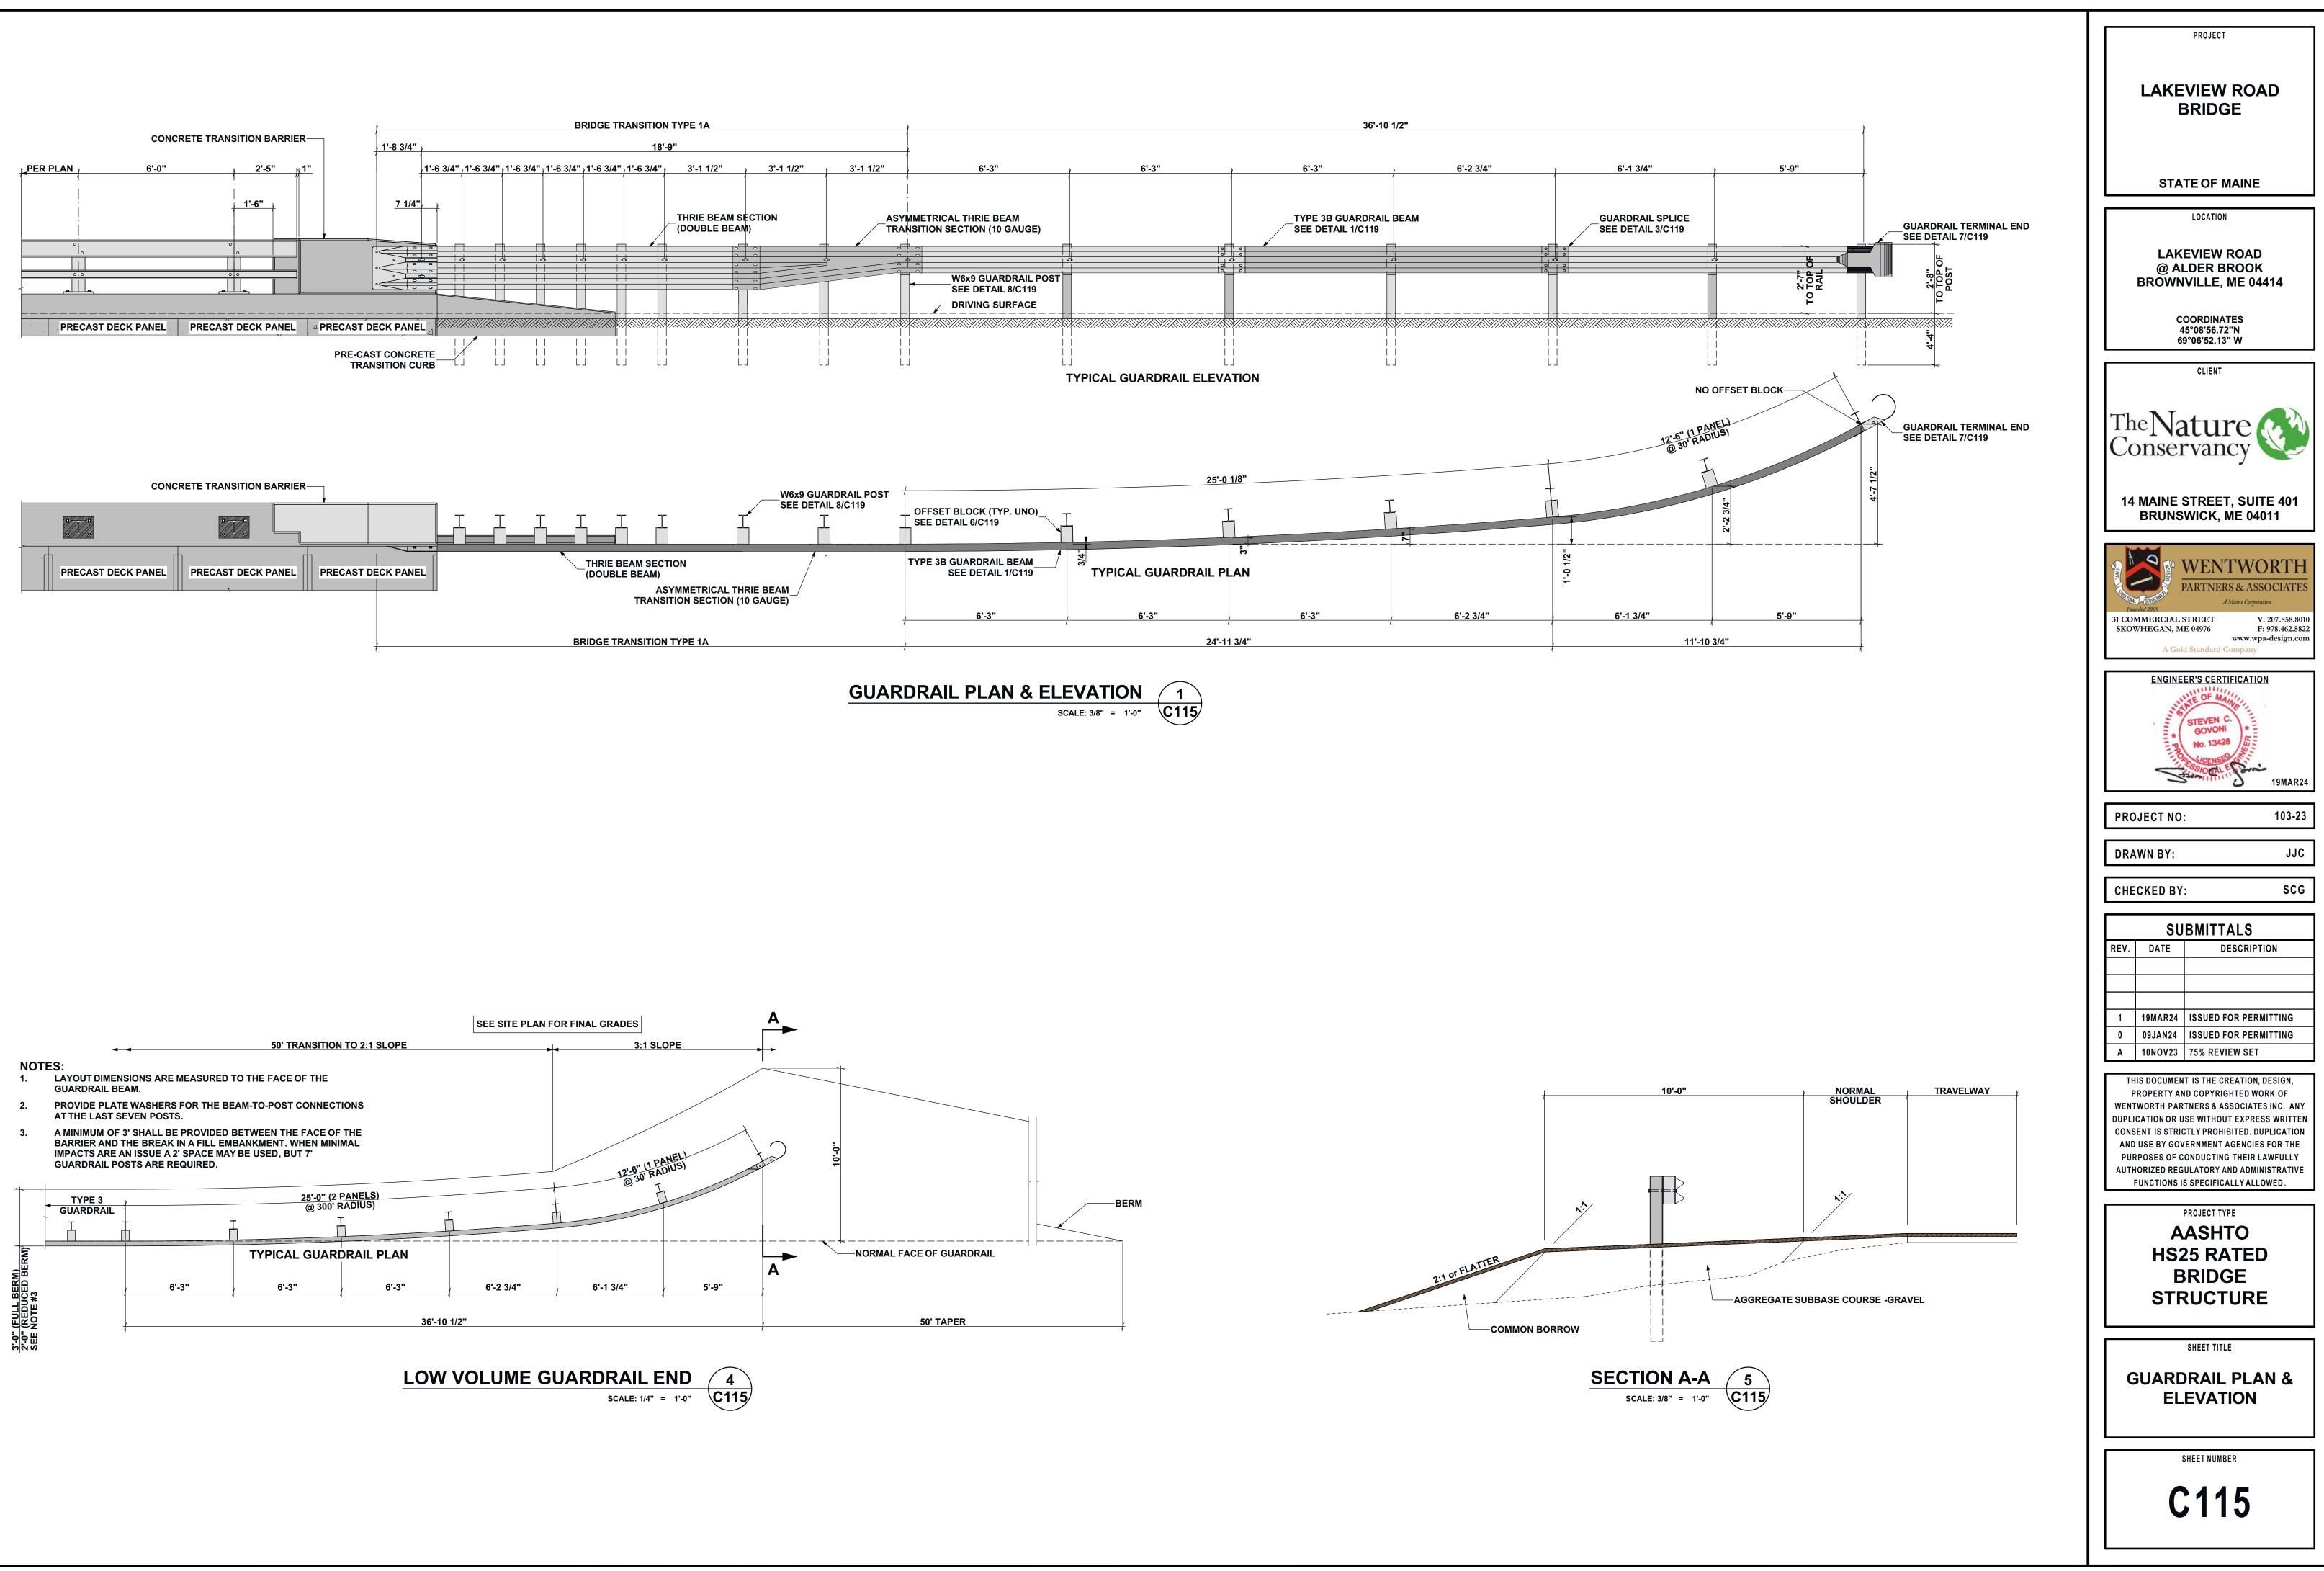

|

AB

2

MENT STEM WALL -SEE SHEET C112

~





FOUNDATION DETAILS - PHASE 1 SCALE: 1/2" = 1'-0"





































# **DESIGN CRITERIA:**





### **CONCRETE:**

- CON-1. ALL CONCRETE WORK SHALL CONFORM TO THE LATEST ADOPTED EDITIO THE AASHTO LRFD BRIDGE DESIGN SPECIFICATIONS AND THE DEPARTMENT OF TRANSPORTATION (MaineDOT). IN CASE OF CONF MaineDOT SHALL GOVERN.
- CON-2. ALL CONCRETE SHALL BE CONTROLLED CONCRETE, MIXED AND PLA UNDER THE SUPERVISION OF AN APPROVED CONCRETE TESTING AGENCY
- CON-3. FOR LOCATIONS LISTED BELOW, CONCRETE SHALL HAVE A MINI COMPRESSIVE STRENGTH (F'c) IN 28 DAYS OF 4350 PSI AND SHALL BE NOF WEIGHT CONCRETE WITH SAND GRAVELAGGREGATE AS FOLLOWS:

| STRUCTURAL WEARING SURFACE            | CLASS LP  |
|---------------------------------------|-----------|
| BARRIERS, CURBS, SIDEWALKS, END POSTS | CLASS LP  |
| SEALS                                 | . CLASS S |
| PRECAST