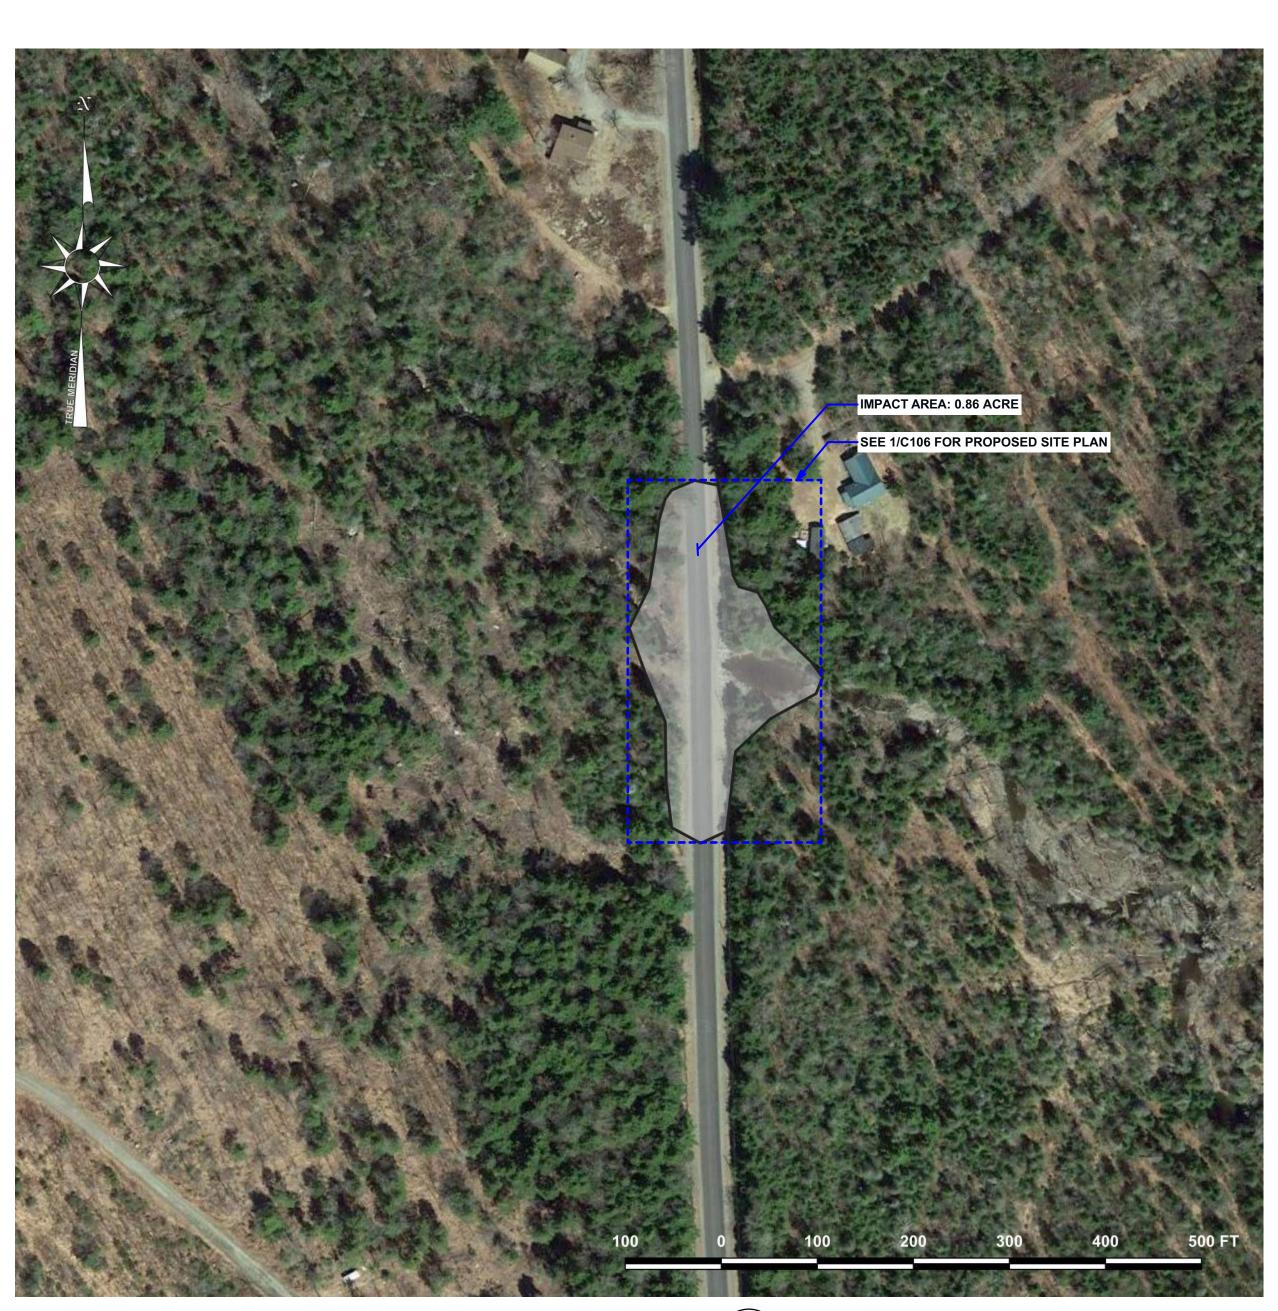

LAKEVIEW ROAD LAKEVIEW ROAD @ ALDER BROOK BROWNVILLE, ME 04414 14 MAINE STREET, SUITE 401 BRUNSWICK, ME 04011 **WENTWORTH** PARTNERS & ASSOCIATE V: 207.858.8010 F: 978.462.5822 www.wpa-design.com 19MAR24 103-23 JJC SCG DESCRIPTION 19MAR24 ISSUED FOR PERMITTING 0 09JAN24 ISSUED FOR PERMITTING THIS DOCUMENT IS THE CREATION, DESIGN, PROPERTY AND COPYRIGHTED WORK O VENTWORTH PARTNERS & ASSOCIATES INC. AN' JPLICATION OR USE WITHOUT EXPRESS WRITTE **ONSENT IS STRICTLY PROHIBITED. DUPLICATION** AND USE BY GOVERNMENT AGENCIES FOR THE PURPOSES OF CONDUCTING THEIR LAWFULLY AUTHORIZED REGULATORY AND ADMINISTRATIVE FUNCTIONS IS SPECIFICALLY ALLOWED.