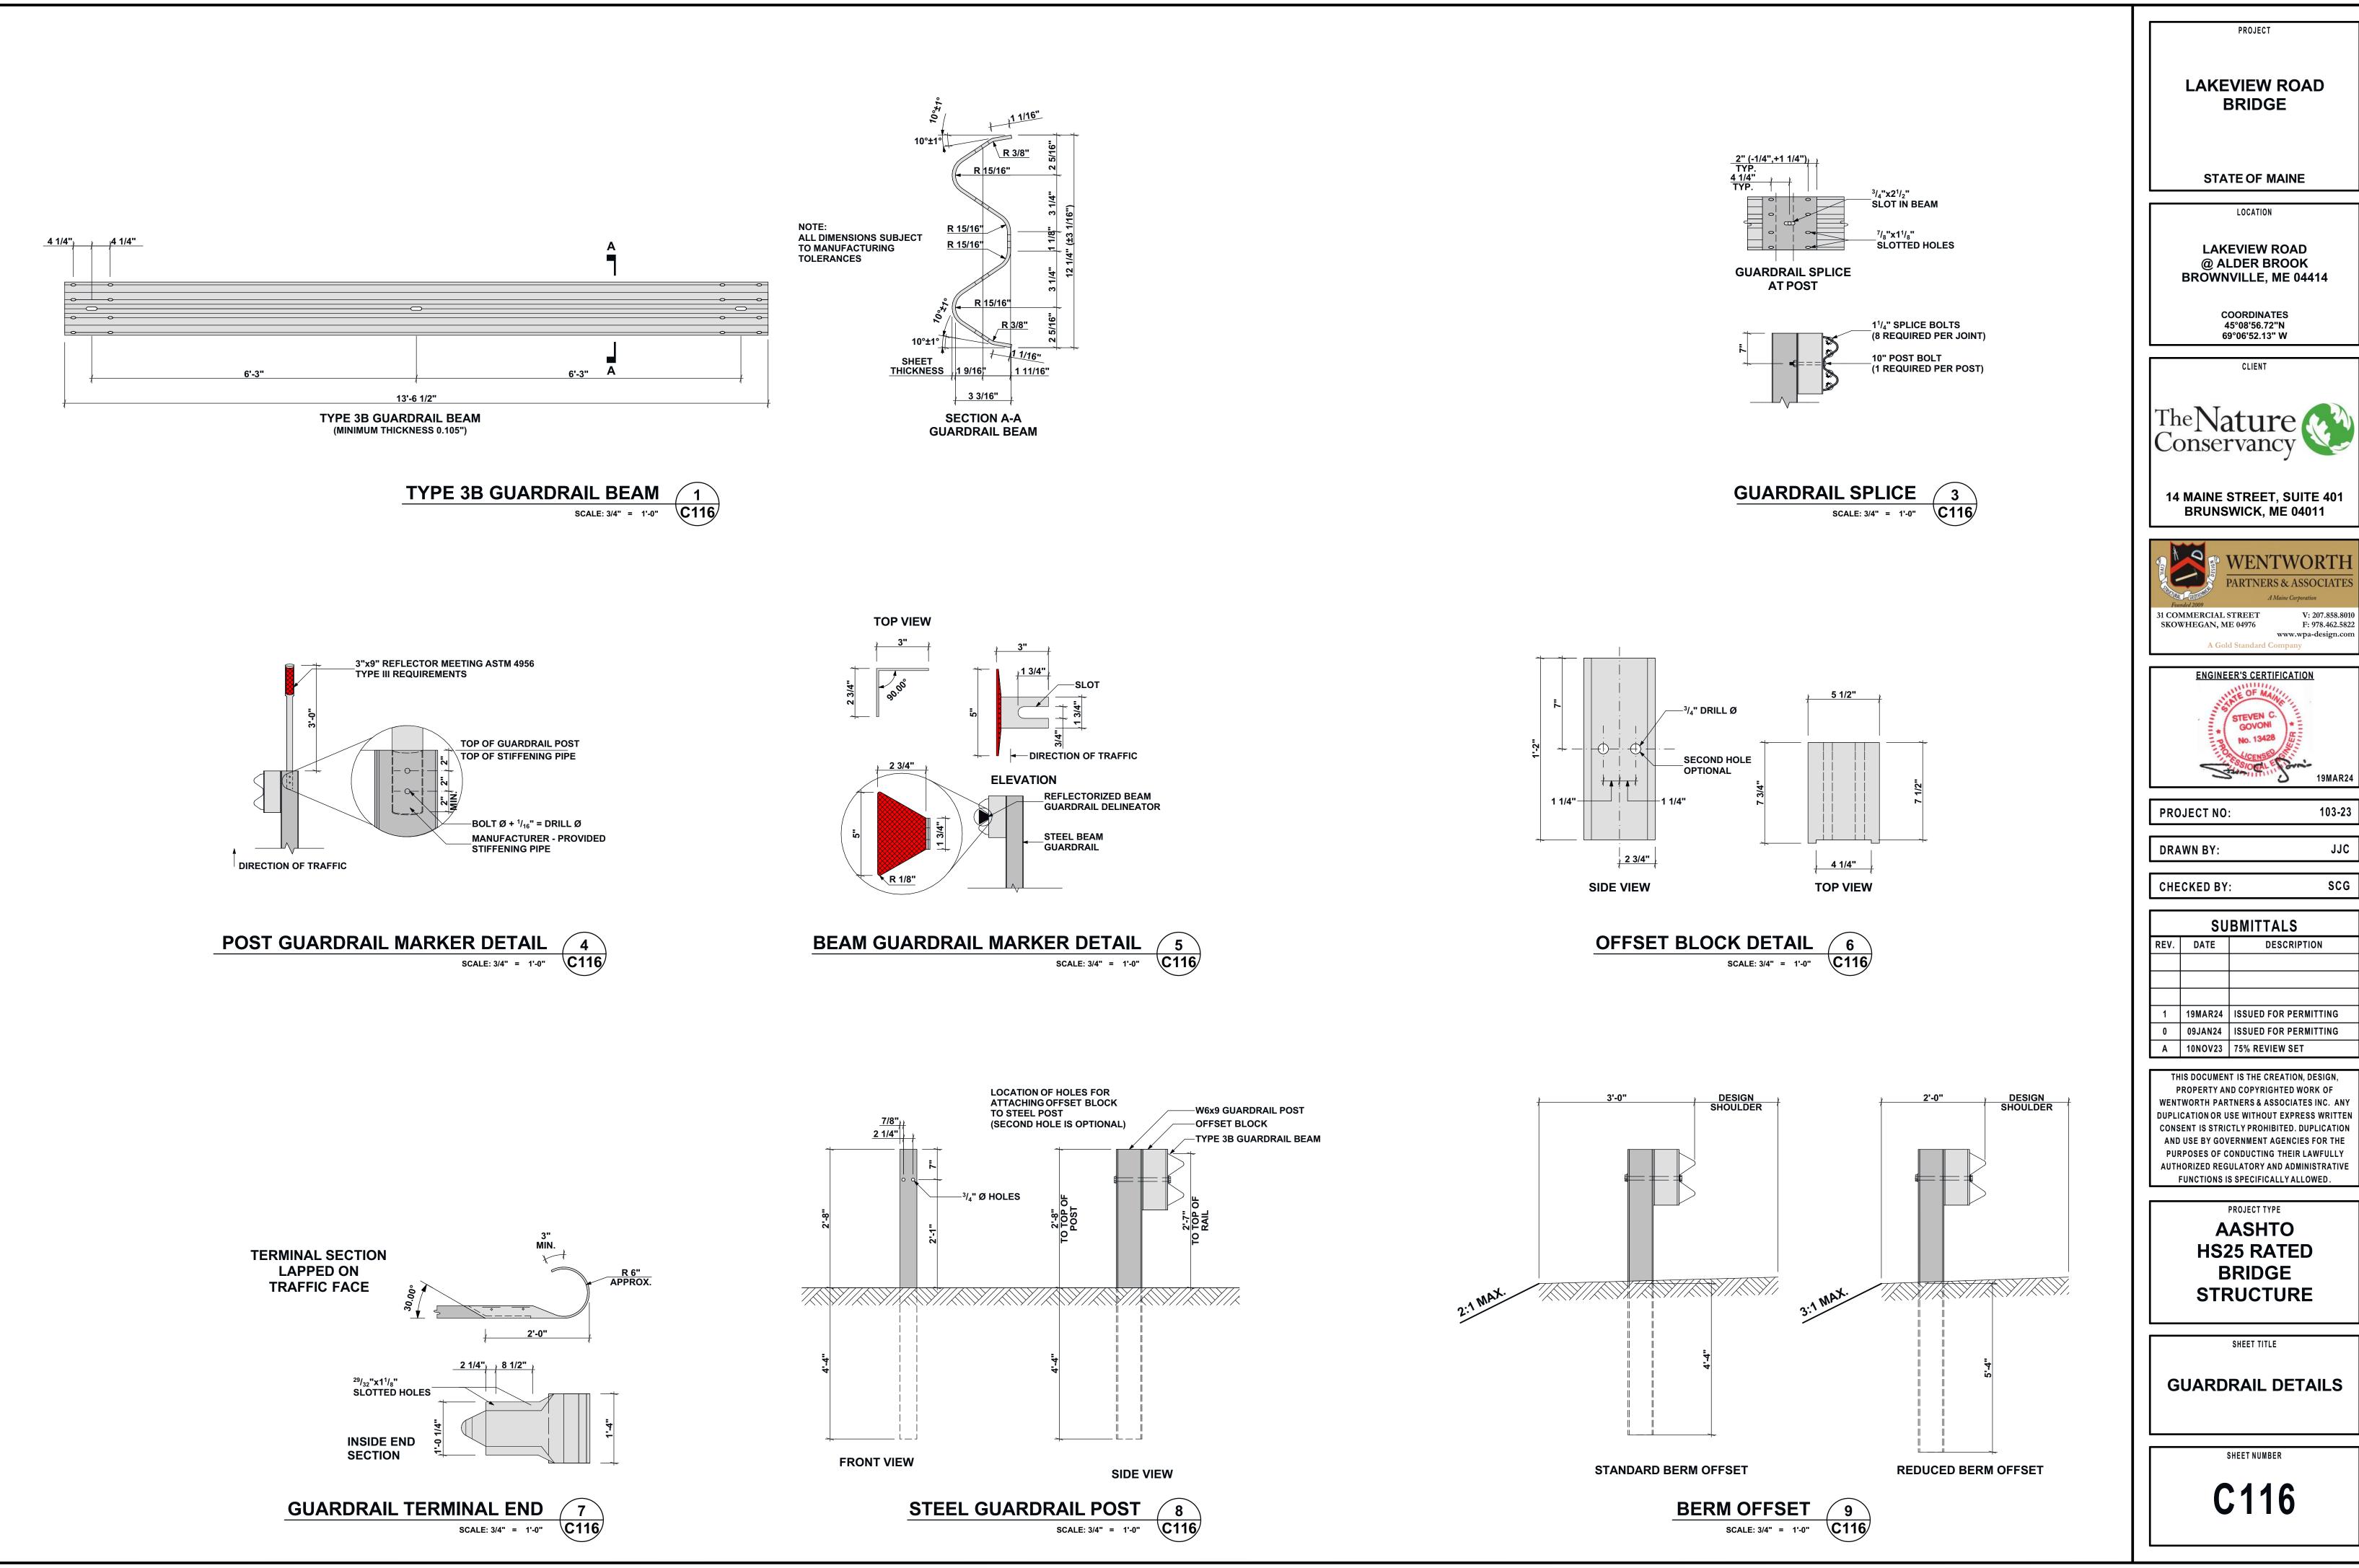

# for LAKEVIEW ROAD **ALDER BROOK**

|          | DRAWING INDEX                              |
|----------|--------------------------------------------|
| SHT. NO. | DESCRIPTION                                |
| G001     | TITLE SHEET                                |
| G002     | LOCATION MAPS                              |
| G003     | SITE PHOTOS                                |
| G004     | STREAM ASSESSMENT                          |
| G005     | STREAM ASSESSMENT                          |
| G006     | STREAM PROFILE                             |
| G007     | HYDRAULIC ANAYLSIS                         |
| C001     | GENERAL NOTES & SPECIFICATIONS             |
| C101     | EXISTING SITE PLAN                         |
| C102     | SEDIMENTATION & DEWATERING PLAN            |
| C103     | DEWATERING & SILT FENCE DETAILS            |
| C104     | CONSTRUCTION LAYOUT PHASE 1                |
| C105     | CONSTRUCTION LAYOUT PHASE 2                |
| C106     | PROPOSED SITE PLAN PHASE 3                 |
| C107     | ROAD PROFILE                               |
| C108     | BRIDGE ABUTMENT PERSPECTIVES               |
| C109     | LEFT BRIDGE ABUTMENT                       |
| C110     | RIGHT BRIDGE ABUTMENT                      |
| C111     | FOUNDATION DETAILS - PHASE 1               |
| C112     | FOUNDATION DETAILS - PHASE 2               |
| C113     | FOUNDATION PERSPECTIVE & COLUMN TIE LAYOUT |
| C114     | BRIDGE ABUTMENT DETAILS                    |
| C115     | GUARDRAIL PLAN & ELEVATION                 |
| C116     | GUARDRAIL DETAILS                          |
| S001     | GENERAL NOTES                              |
| S002     | GENERAL NOTES                              |
| S101     | BRIDGE PERSPECTIVE                         |
| S102     | BRIDGE PLAN & ELEVATION                    |
| S103     | BRIDGE TRANSVERSE SECTIONS                 |
| S104     | BRIDGE FRAMING PLAN & GIRDER DETAILS       |
| S105     | BRIDGE RAIL DETAILS                        |
| S106     | BRIDGE DECK PANEL & DETAILS                |
| S107     | BRIDGE DRAIN DETAILS                       |