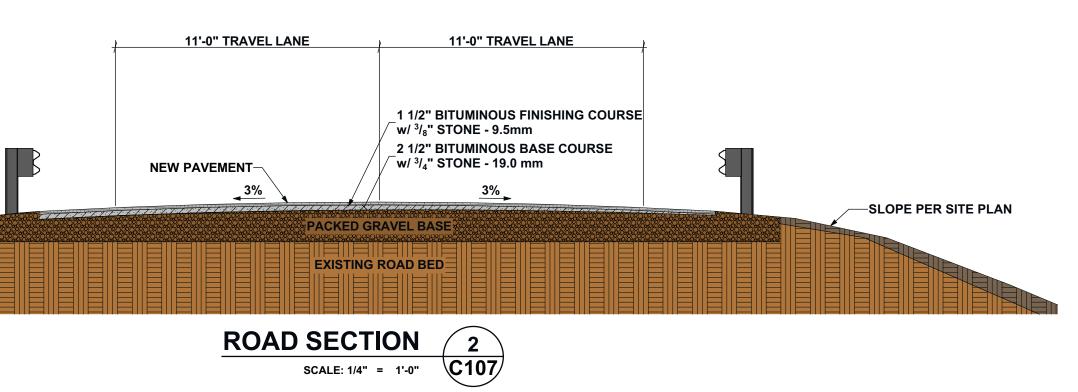

NS I                                                                                                                                                                                                 | JJC<br>SCG<br>BMITTALS<br>DESCRIPTION<br>DESCRIPTION<br>ISSUED FOR PERMITTING<br>ISSUED FOR PERMITTING<br>T5% REVIEW SET<br>T IS THE CREATION, DESIGN,<br>ND COPYRIGHTED WORK OF<br>TNERS & ASSOCIATES INC. ANY<br>ISE WITHOUT EXPRESS WRITTEN<br>CTLY PROHIBITED. DUPLICATION<br>VERNMENT AGENCIES FOR THE<br>ONDUCTING THEIR LAWFULLY<br>ULATORY AND ADMINISTRATIVE<br>SPECIFICALLY ALLOWED.<br>PROJECT TYPE<br>ASHTO<br>SHEET TITLE<br>SHEET TITLE<br>SHEET TITLE<br>SHEET TITLE                |





### KEY



- - - - - EXISTING CENTERLINE ROAD GRADE ---- PROPOSED VC TANGENTS

PROPOSED CENTERLINE ROAD GRADE



| LAKEVIEW RO<br>BRIDGE                                                                                                                                                                                                                                                                                                                                                                                                                                                                                                                         | AD                                                                                                                                                 |
|----------------------------------------------------------------------------------------------------------------------