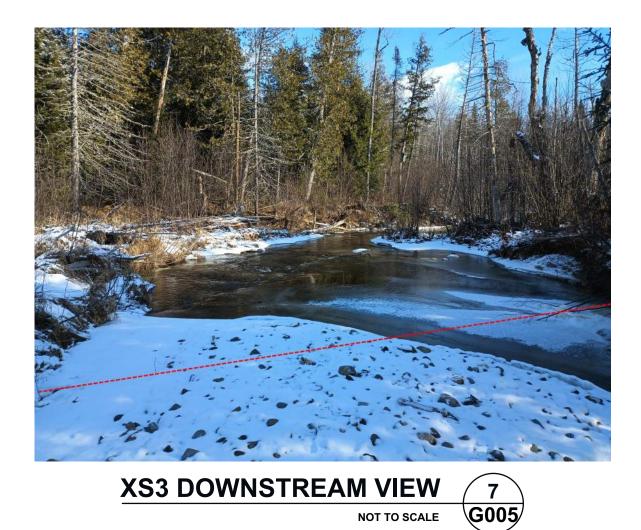

**5** 

G004

**XS2 UPSTREAM VIEW** 8 G004 NOT TO SCALE

XS2 DOWNSTREAM VIEW 11 G004 NOT TO SCALE

**BOULDER CASCADE UPSTREAM** (1) NOT TO SCALE G005

XS3 ORIGINALLY TAKEN ALONG DASHED LINE IN SEP 2023. THE RIGHT BANK HAS SLOUGHED AND THE STREAM SOMEWHAT REROUTED SINCE THEN, LIKELY DURING DEC 2023 FLOODING. THE RIFFLE THAT PREVIOUSLY WAS AT XS3 IS NOW SLIGHTLY FURTHER DOWNSTREAM AND RUNS ALMOST PARALLEL TO THE STREAM AS SEEN IN THE PHOTOS.