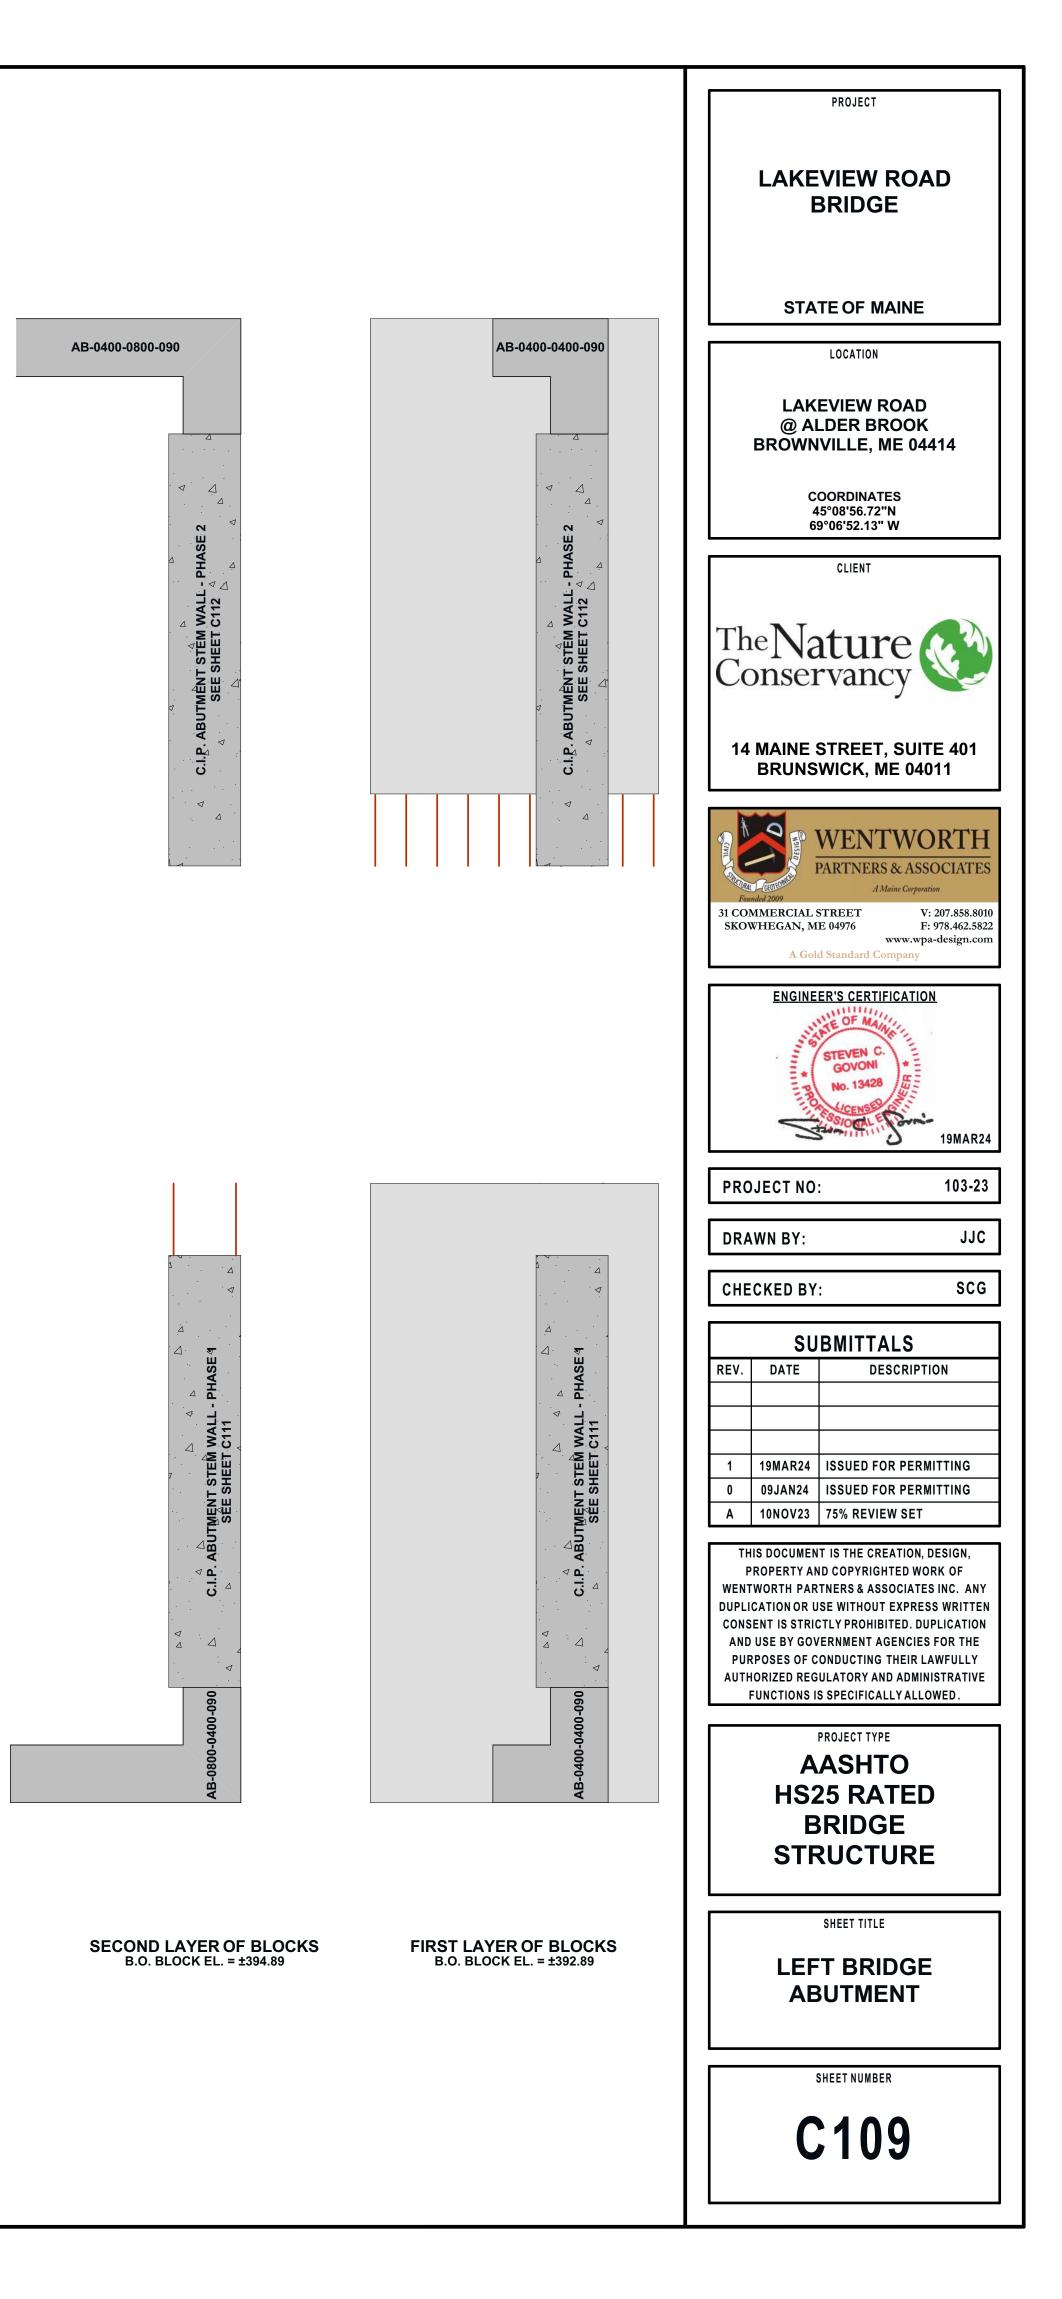

LAKEVIEW ROAD LAKEVIEW ROAD @ ALDER BROOK BROWNVILLE, ME 04414 14 MAINE STREET, SUITE 401 BRUNSWICK, ME 04011 **WENTWORTH** PARTNERS & ASSOCIATE V: 207.858.8010 F: 978.462.5822 www.wpa-design.com 19MAR24 103-23 JJC SCG DESCRIPTION 19MAR24 ISSUED FOR PERMITTING 0 09JAN24 ISSUED FOR PERMITTING THIS DOCUMENT IS THE CREATION, DESIGN, PROPERTY AND COPYRIGHTED WORK O VENTWORTH PARTNERS & ASSOCIATES INC. AN' JPLICATION OR USE WITHOUT EXPRESS WRITTE **ONSENT IS STRICTLY PROHIBITED. DUPLICATION** AND USE BY GOVERNMENT AGENCIES FOR THE PURPOSES OF CONDUCTING THEIR LAWFULLY AUTHORIZED REGULATORY AND ADMINISTRATIVE FUNCTIONS IS SPECIFICALLY ALLOWED.