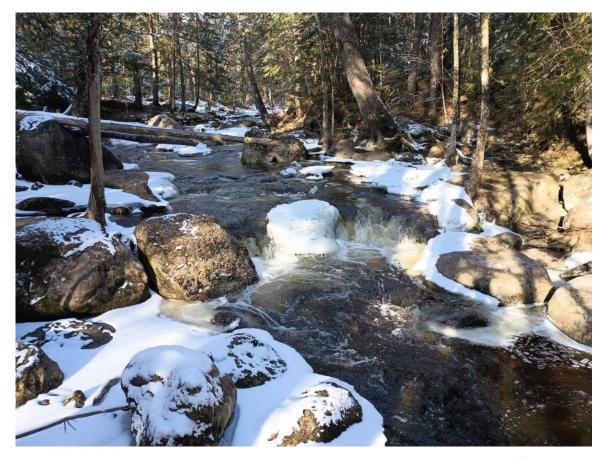

**5** 

G004

**XS2 UPSTREAM VIEW** 8 G004 NOT TO SCALE

XS2 DOWNSTREAM VIEW 11 G004 NOT TO SCALE

**BOULDER CASCADE UPSTREAM** (1) NOT TO SCALE G005

XS3 ORIGINALLY TAKEN ALONG DASHED LINE IN SEP 2023. THE RIGHT BANK HAS SLOUGHED AND THE STREAM SOMEWHAT REROUTED SINCE THEN, LIKELY DURING DEC 2023 FLOODING. THE RIFFLE THAT PREVIOUSLY WAS AT XS3 IS NOW SLIGHTLY FURTHER DOWNSTREAM AND RUNS ALMOST PARALLEL TO THE STREAM AS SEEN IN THE PHOTOS.