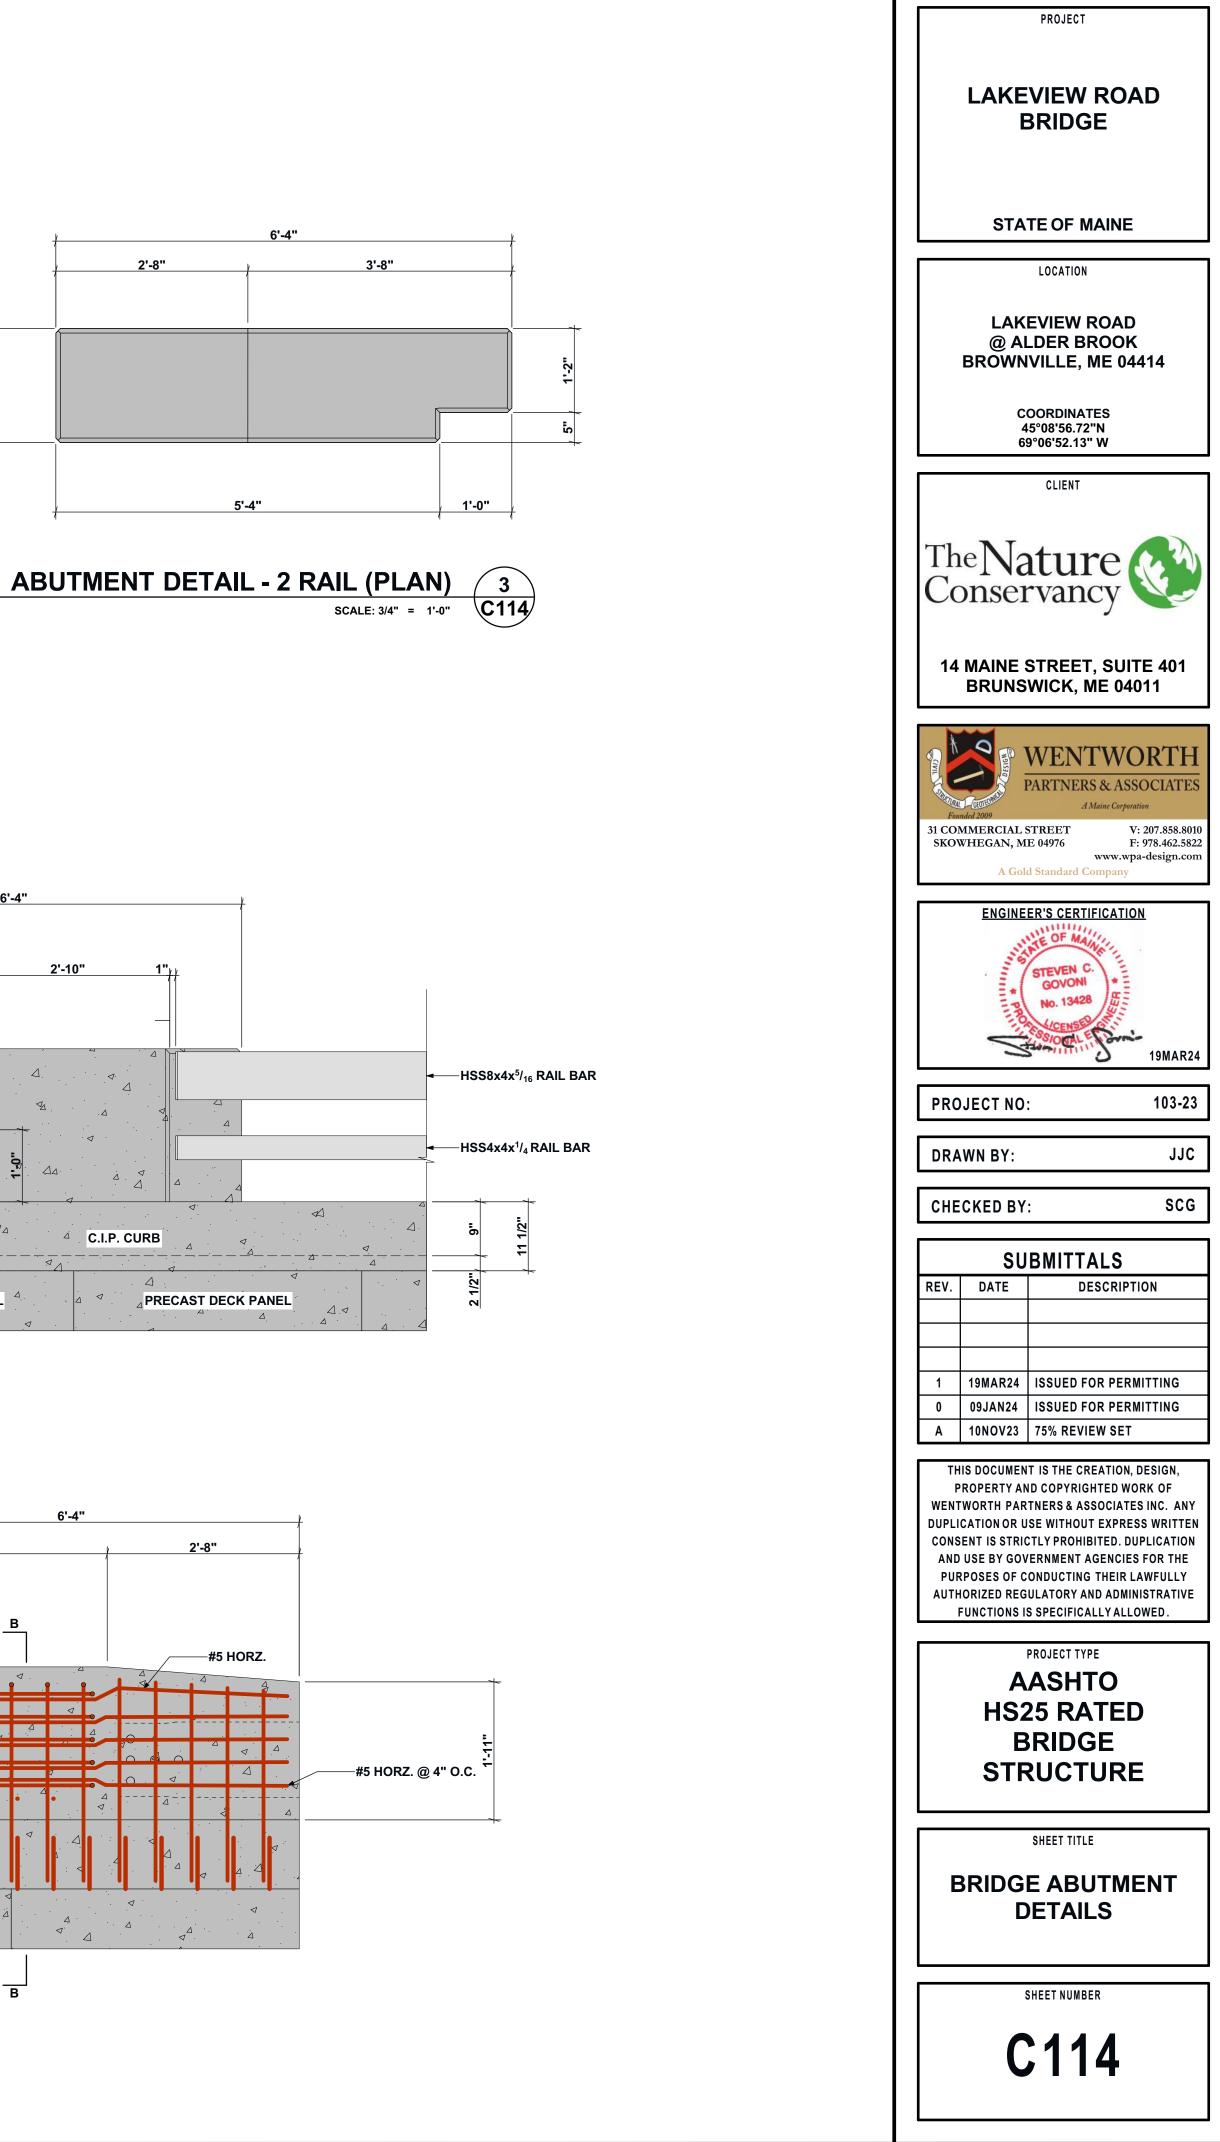

|

AB

2

MENT STEM WALL -SEE SHEET C112

~





FOUNDATION DETAILS - PHASE 1 SCALE: 1/2" = 1'-0"





































# **DESIGN CRITERIA:**





### **CONCRETE:**

- CON-1. ALL CONCRETE WORK SHALL CONFORM TO THE LATEST ADOPTED EDITIO THE AASHTO LRFD BRIDGE DESIGN SPECIFICATIONS AND THE DEPARTMENT OF TRANSPORTATION (MaineDOT). IN CASE OF CONF MaineDOT SHALL GOVERN.
- CON-2. ALL CONCRETE SHALL BE CONTROLLED CONCRETE, MIXED AND PLA UNDER THE SUPERVISION OF AN APPROVED CONCRETE TESTING AGENCY
- CON-3. FOR LOCATIONS LISTED BELOW, CONCRETE SHALL HAVE A MINI COMPRESSIVE STRENGTH (F'c) IN 28 DAYS OF 4350 PSI AND SHALL BE NOF WEIGHT CONCRETE WITH SAND GRAVELAGGREGATE AS FOLLOWS:

| STRUCTURAL WEARING SURFACE            | CLASS LP  |
|---------------------------------------|-----------|
| BARRIERS, CURBS, SIDEWALKS, END POSTS | CLASS LP  |
| SEALS                                 | . CLASS S |
|