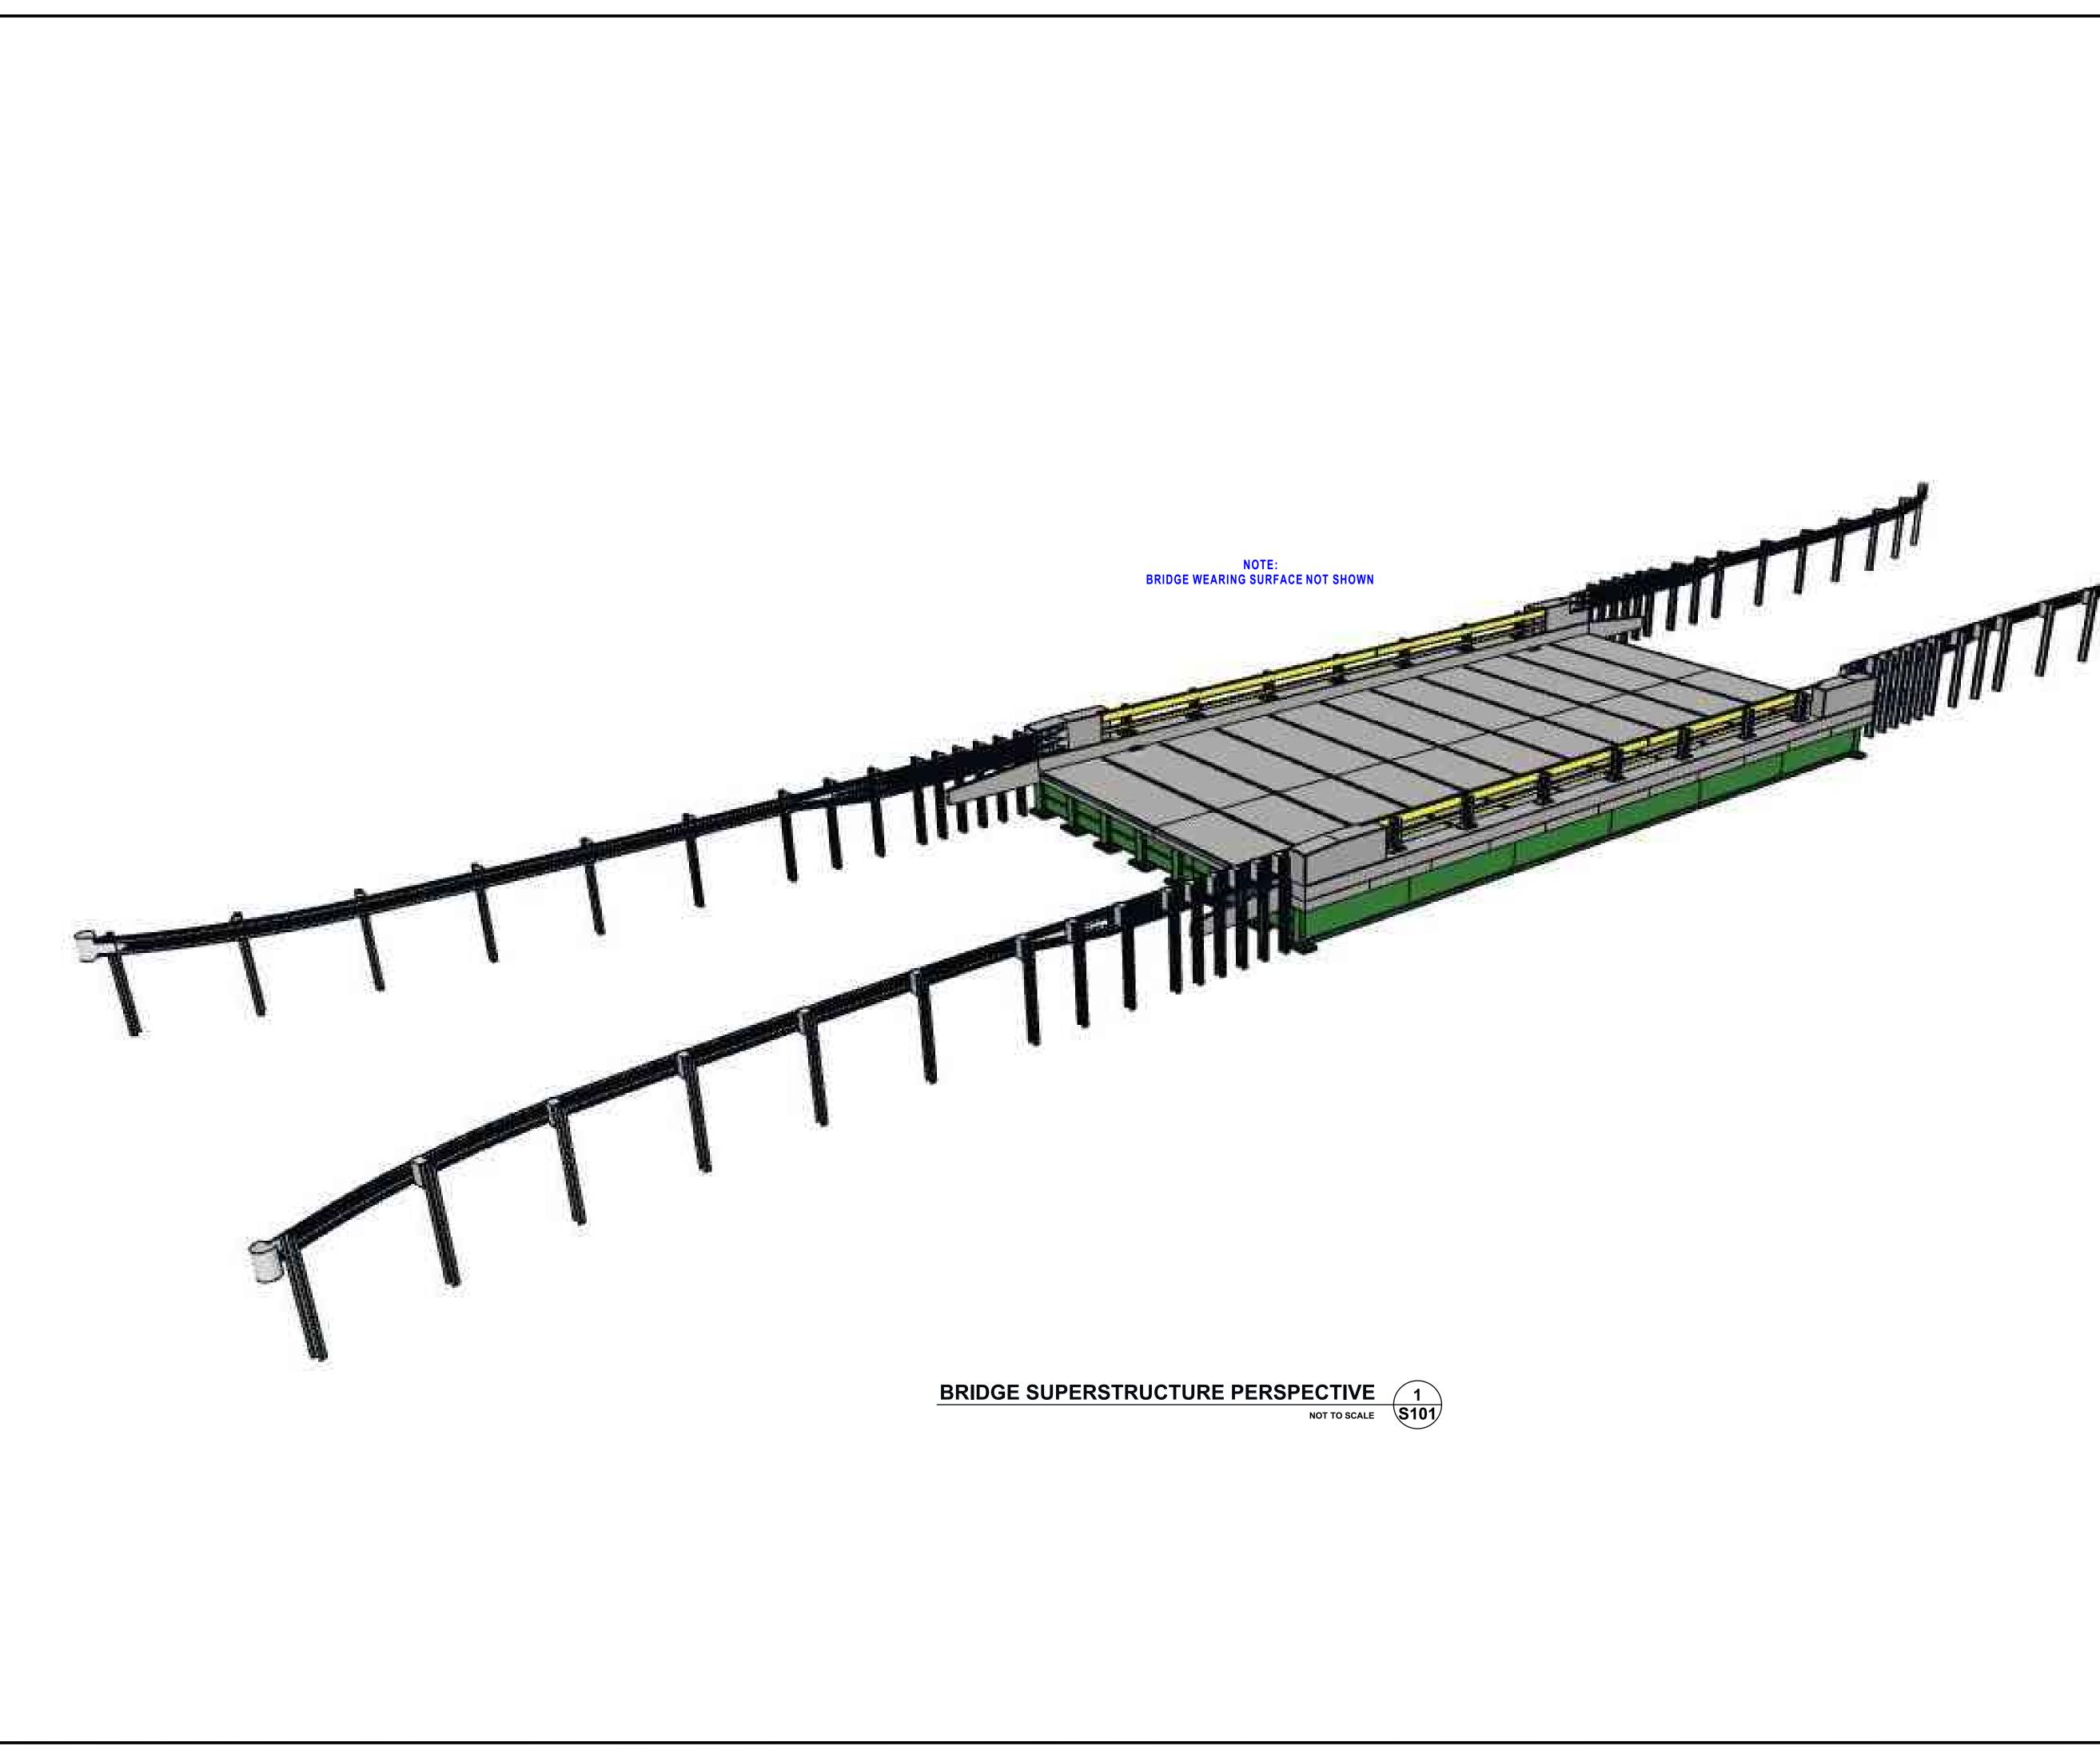

# for LAKEVIEW ROAD **ALDER BROOK**

|          | DRAWING INDEX                              |
|----------|--------------------------------------------|
| SHT. NO. | DESCRIPTION                                |
| G001     | TITLE SHEET                                |
| G002     | LOCATION MAPS                              |
| G003     | SITE PHOTOS                                |
| G004     | STREAM ASSESSMENT                          |
| G005     | STREAM ASSESSMENT                          |
| G006     | STREAM PROFILE                             |
| G007     | HYDRAULIC ANAYLSIS                         |
| C001     | GENERAL NOTES & SPECIFICATIONS             |
| C101     | EXISTING SITE PLAN                         |
| C102     | SEDIMENTATION & DEWATERING PLAN            |
| C103     | DEWATERING & SILT FENCE DETAILS            |
| C104     | CONSTRUCTION LAYOUT PHASE 1                |
| C105     | CONSTRUCTION LAYOUT PHASE 2                |
| C106     | PROPOSED SITE PLAN PHASE 3                 |
| C107     | ROAD PROFILE                               |
| C108     | BRIDGE ABUTMENT PERSPECTIVES               |
| C109     | LEFT BRIDGE ABUTMENT                       |
| C110     | RIGHT BRIDGE ABUTMENT                      |
| C111     | FOUNDATION DETAILS - PHASE 1               |
| C112     | FOUNDATION DETAILS - PHASE 2               |
| C113     | FOUNDATION PERSPECTIVE & COLUMN TIE LAYOUT |
| C114     | BRIDGE ABUTMENT DETAILS                    |
| C115     | GUARDRAIL PLAN & ELEVATION                 |
| C116     | GUARDRAIL DETAILS                          |
| S001     | GENERAL NOTES                              |
| S002     | GENERAL NOTES                              |
| S101     | BRIDGE PERSPECTIVE                         |
| S102     | BRIDGE PLAN & ELEVATION                    |
| S103     | BRIDGE TRANSVERSE SECTIONS                 |
| S104     | BRIDGE FRAMING PLAN & GIRDER DETAILS       |
| S105     | BRIDGE RAIL DETAILS                        |
| S106     | BRIDGE DECK PANEL & DETAILS                |
| S107     | BRIDGE DRAIN DETAILS                       |