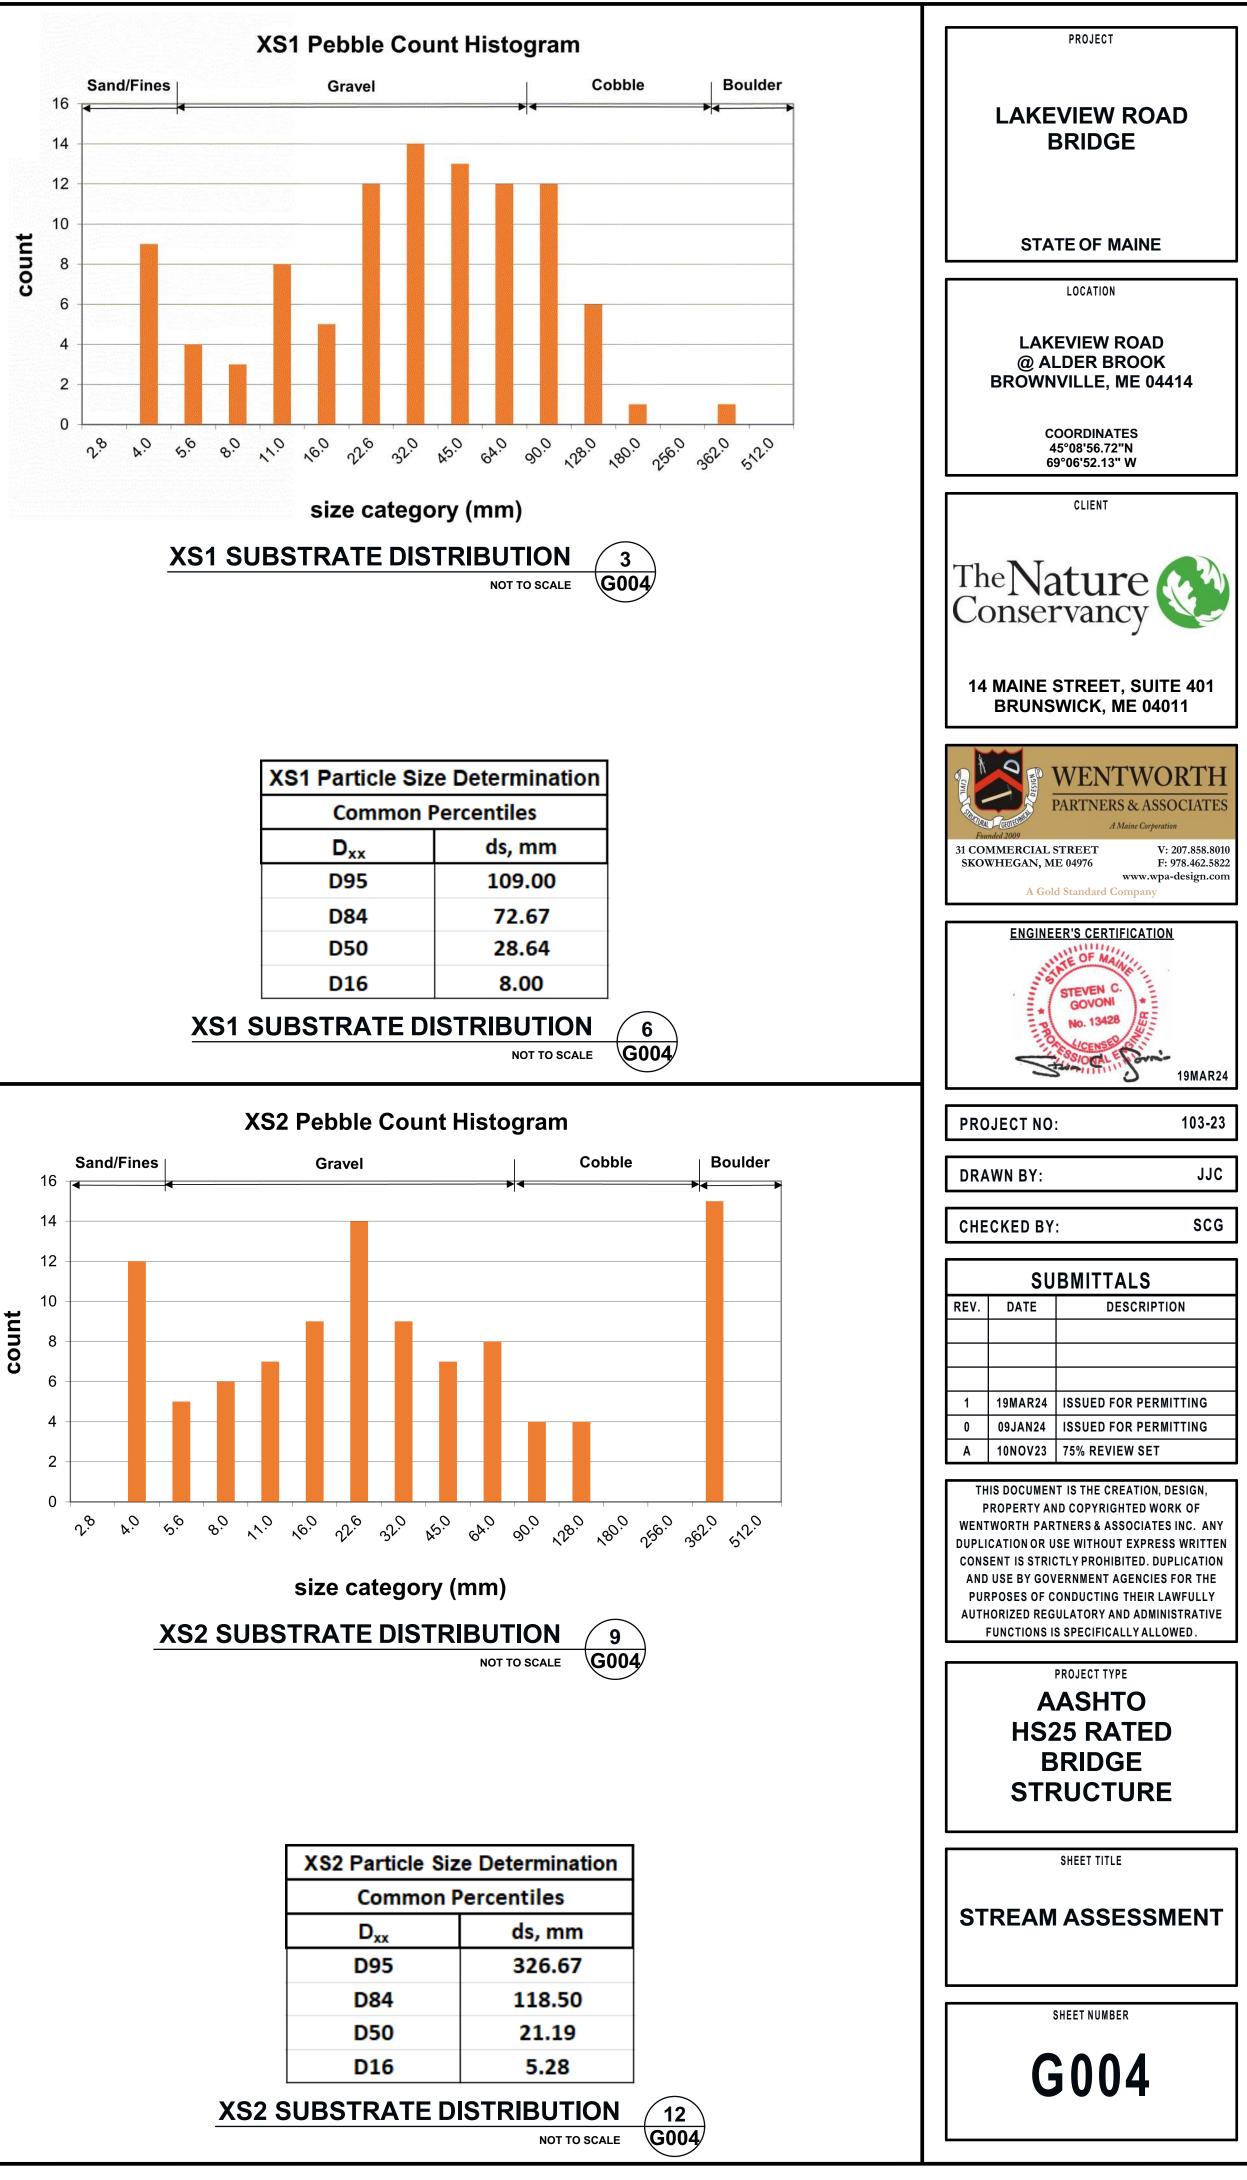

**5** 

G004

**XS2 UPSTREAM VIEW** 8 G004 NOT TO SCALE

XS2 DOWNSTREAM VIEW 11 G004 NOT TO SCALE

**BOULDER CASCADE UPSTREAM** (1) NOT TO SCALE G005

XS3 ORIGINALLY TAKEN ALONG DASHED LINE IN SEP 2023. THE RIGHT BANK HAS SLOUGHED AND THE STREAM SOMEWHAT REROUTED SINCE THEN, LIKELY DURING DEC 2023 FLOODING. THE RIFFLE THAT PREVIOUSLY WAS AT XS3 IS NOW SLIGHTLY FURTHER DOWNSTREAM AND RUNS ALMOST PARALLEL TO THE STREAM AS SEEN IN THE PHOTOS.