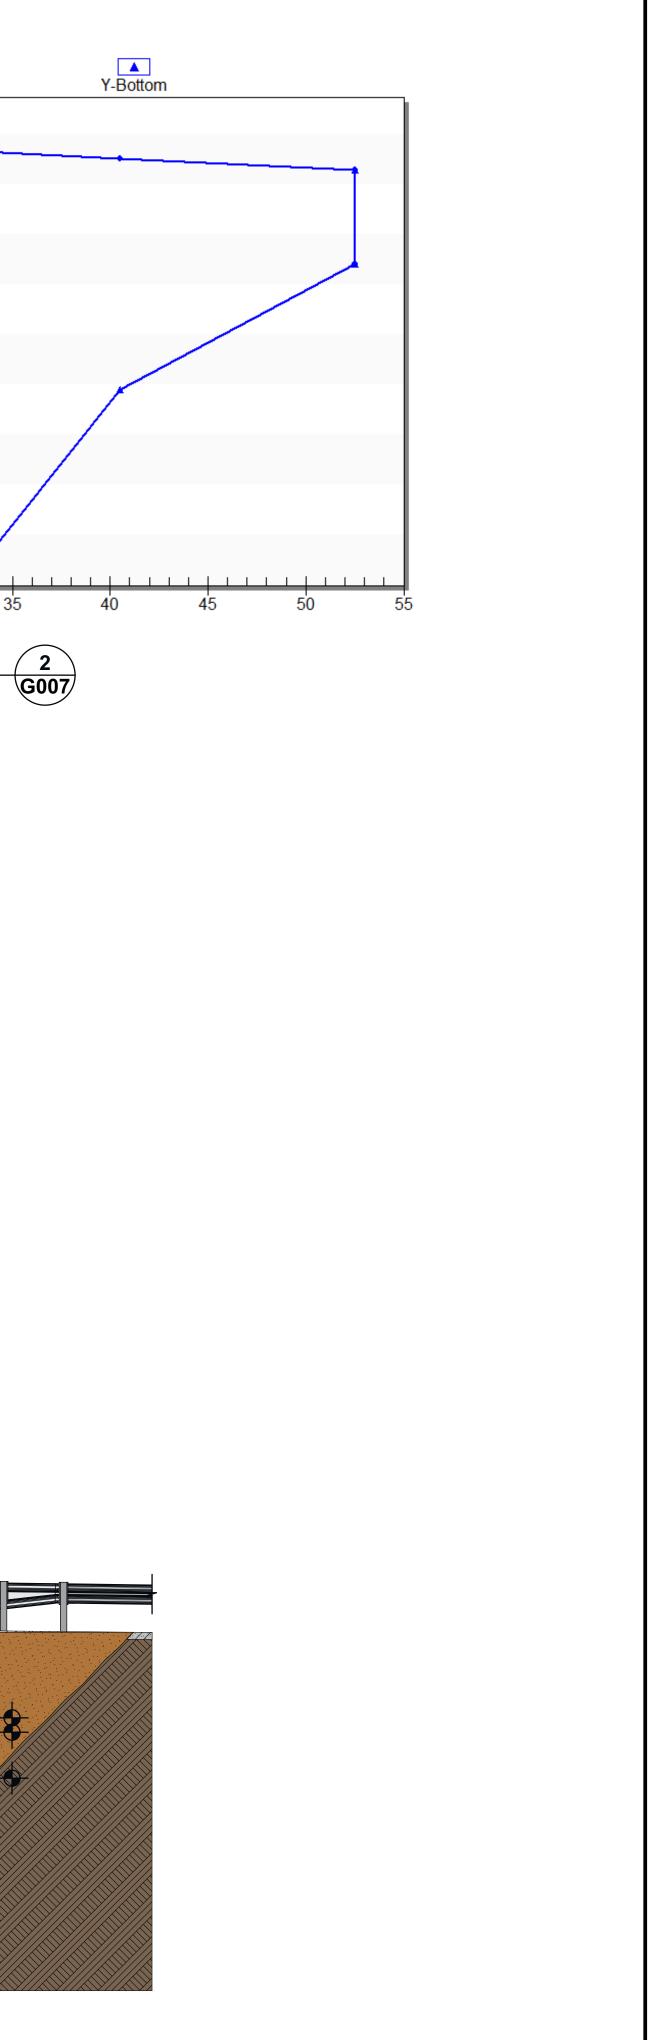

| 4.57       | 6.14       | 4.02       | 5.55            | 8.76            |
| 0.2                | 982.00          | 398.81         | 4.58          | 7.21                  | 3-M1t     | 5.77       | 4.94       | 6.51       | 4.39       | 5.76            | 9.18            |

Road Elevation = 403.69' @ Right Abutment with 46" combined Bridge Superstructure, Deck Panels, and Finish Wearing Surface Bridge Clear Span = 50.0' Rise from Inlet Stream Bed = 8.29' (to Top of Right Abutment)

Stream Inlet Elevation = 391.60' (Restored Stream Channel) 1% AEP Flow (DESIGN FLOW) = 750 cfs 0.2% AEP Flow = 982 cfs



Outlet & Tailwater Control = 393.5' (Stream Profile Point 59) Headwater Ratio = (398.06' – 391.60') / 8.29' = 0.78 (≈1.8') Headwater Ratio = (398.81' – 391.60') / 8.29' = 0.87 (≈1.1')





| PROJECT