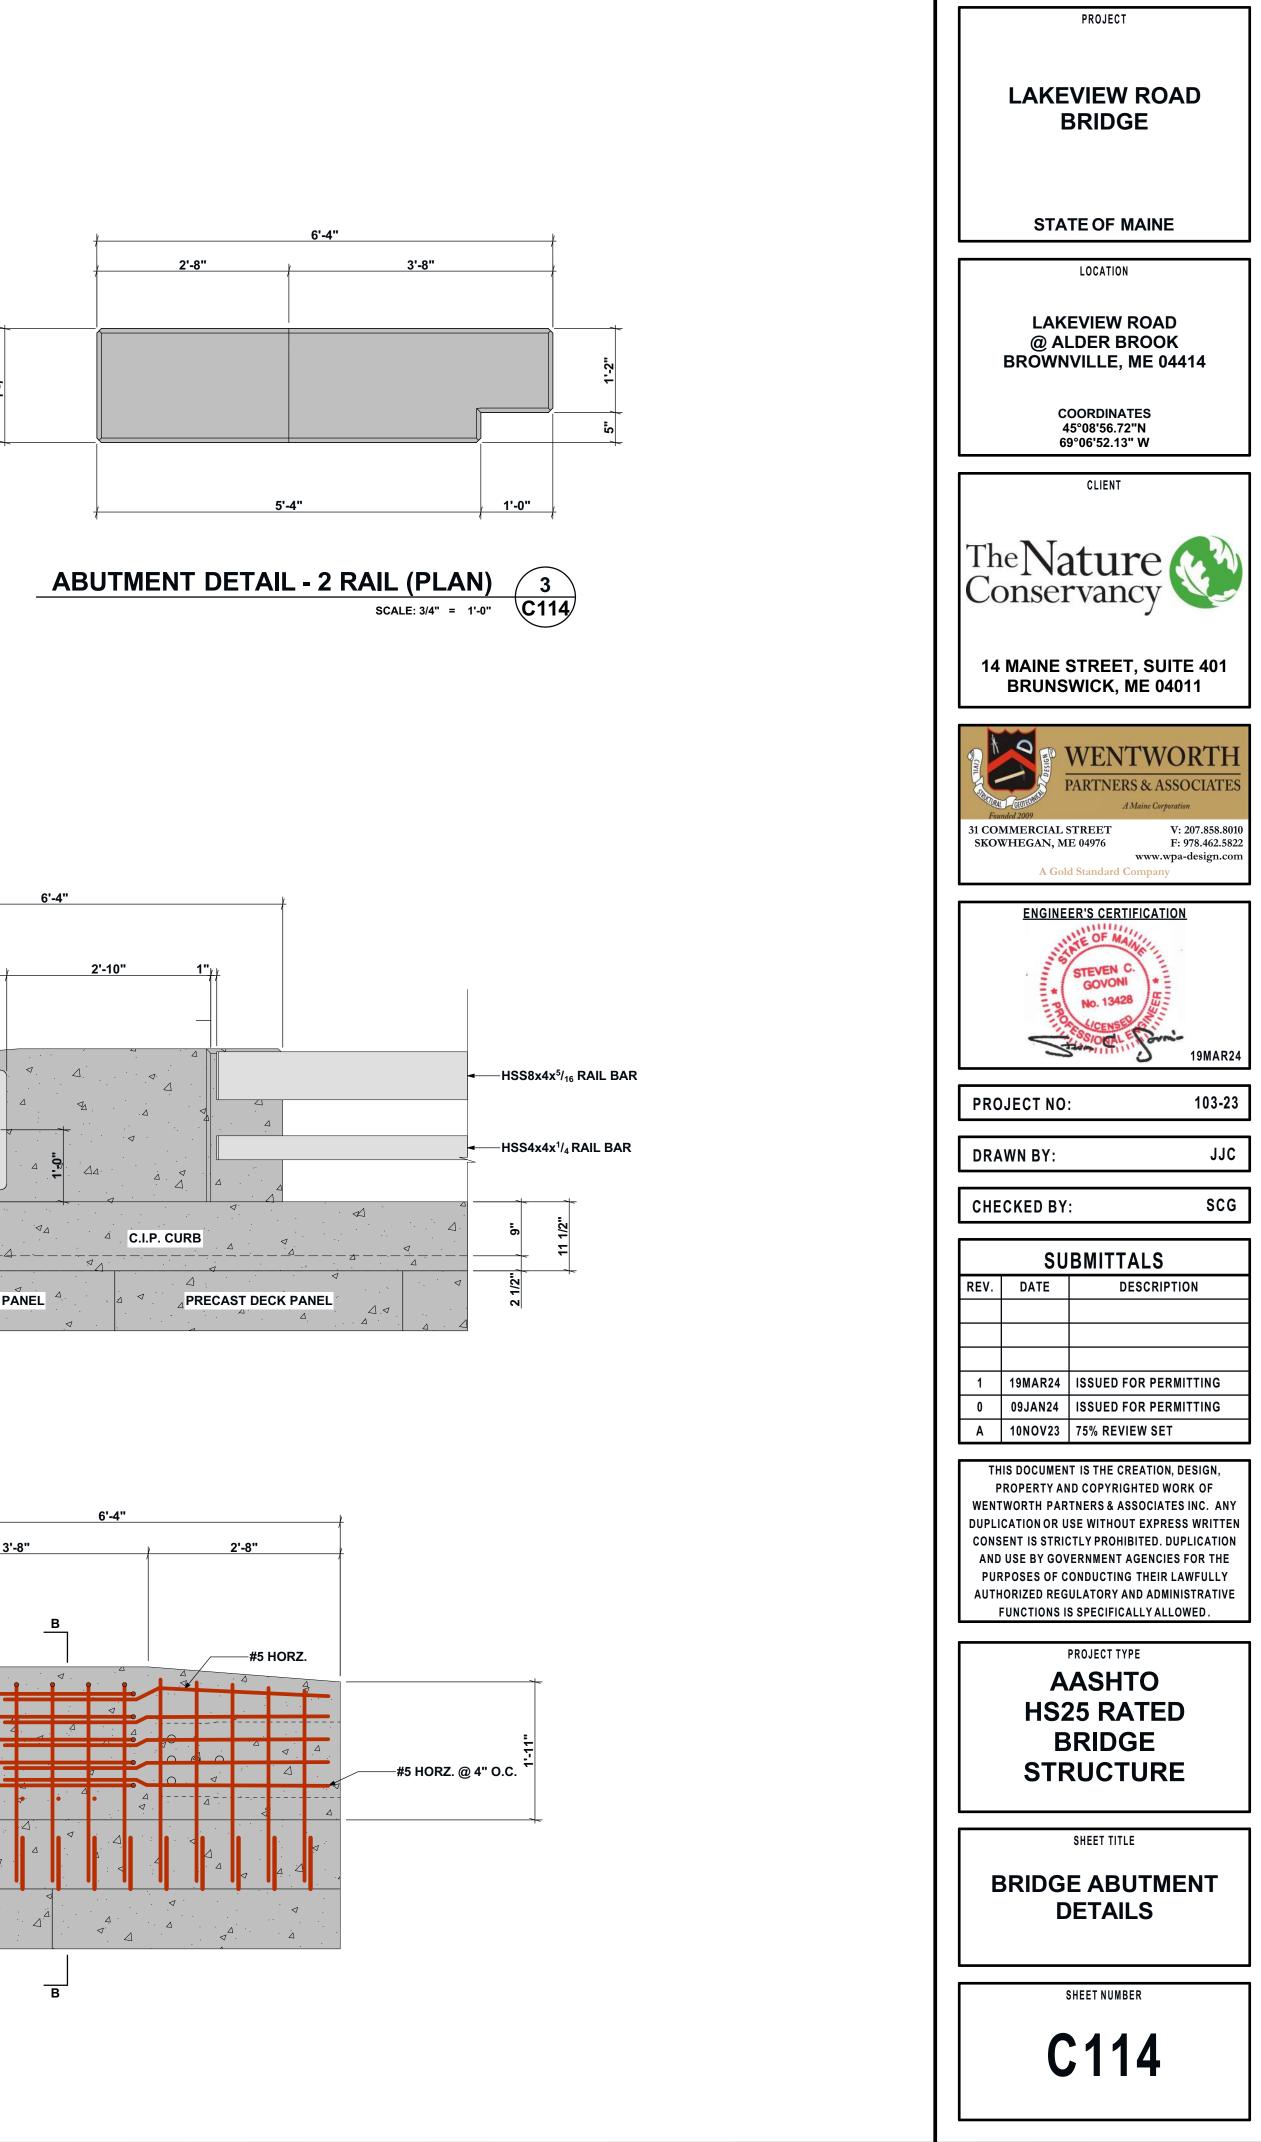

|

AB

2

MENT STEM WALL -SEE SHEET C112

~





FOUNDATION DETAILS - PHASE 1 SCALE: 1/2" = 1'-0"





































# **DESIGN CRITERIA:**





### **CONCRETE:**

- CON-1. ALL CONCRETE WORK SHALL CONFORM TO THE LATEST ADOPTED EDITIO THE AASHTO LRFD BRIDGE DESIGN SPECIFICATIONS AND THE DEPARTMENT OF TRANSPORTATION (MaineDOT). IN CASE OF CONF MaineDOT SHALL GOVERN.
- CON-2. ALL CONCRETE SHALL BE CONTROLLED CONCRETE, MIXED AND PLA UNDER THE SUPERVISION OF AN APPROVED CONCRETE TESTING AGENCY
- CON-3. FOR LOCATIONS LISTED BELOW, CONCRETE SHALL HAVE A MINI COMPRESSIVE STRENGTH (F'c) IN 28 DAYS OF 4350 PSI AND SHALL BE NOF WEIGHT CONCRETE WITH SAND GRAVELAGGREGATE AS FOLLOWS:

| STRUCTURAL WEARING SURFACE            | CLASS LP  |
|---------------------------------------|-----------|
| BARRIERS, CURBS, SIDEWALKS, END POSTS | CLASS LP  |
| SEALS                                 | . CLASS S |