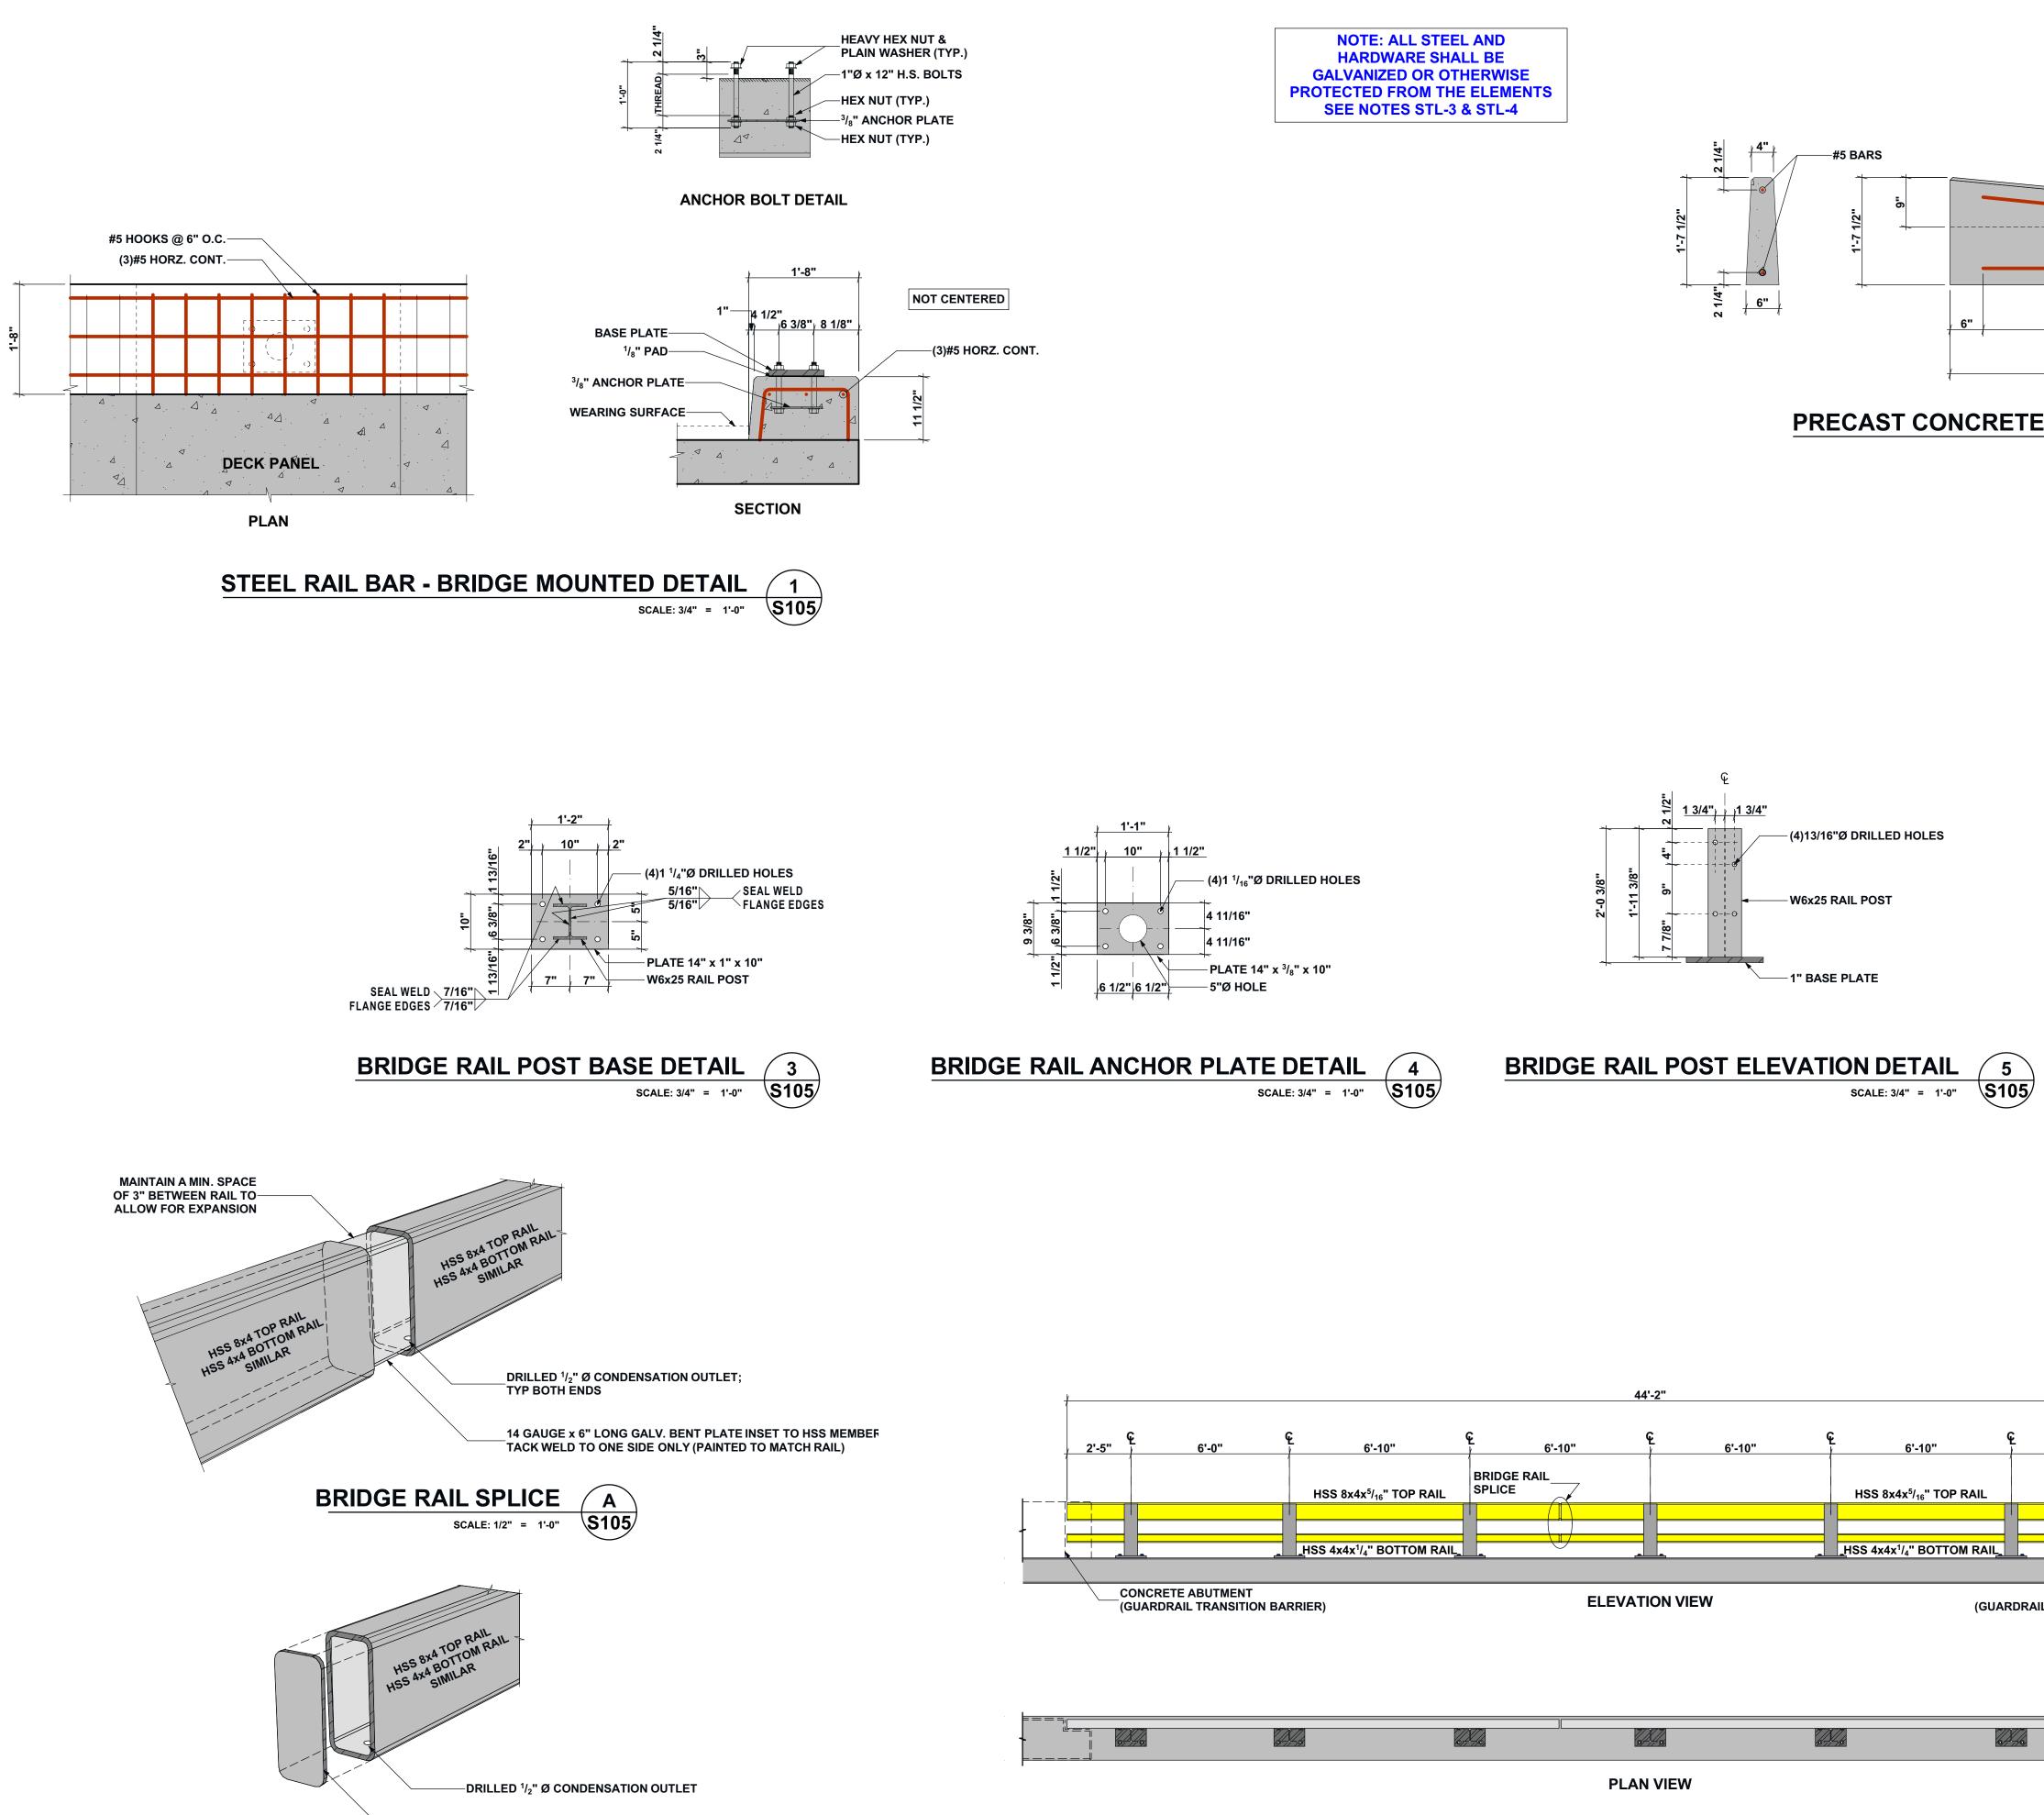

|
| S104                                                                                                                                                                                                                                                                                                                                                                                     |

# NOTE: ALL STEEL AND HARDWARE SHALL BE GALVANIZED OR OTHERWISE PROTECTED FROM THE ELEMENTS SEE NOTES STL-3 & STL-4

| DIAP     | HRAGM SCHEI | DULE     |
|----------|-------------|----------|
| MARK     | SHAPE       | QUANTITY |
| DIA. "A" | W21x44      | 35       |
| DIA. "B" | C12x25      | 28       |

**S104** 

SCALE: 3/4" = 1'-0"



<sup>1</sup>/<sub>4</sub>" A36 PLATE COVER; <sup>1</sup>/<sub>8</sub>" WELD, SANDED ALL AROUND

BRIDGE RAIL TERMINATION B SCALE: 1/2" = 1'-0" \$105



| ' |       | PLAN VIEW     |   |  |
|---|-------|---------------|---|--|
|   |       |               |   |  |
|   | BRIDG | E RAIL LAYOUT | 6 |  |

|                                                             | PROJECT<br>LAKEVIEW ROAD<br>BRIDGE                                                                                                                                                                                                                                                                                                                                                       |
|------------------------------------------------------