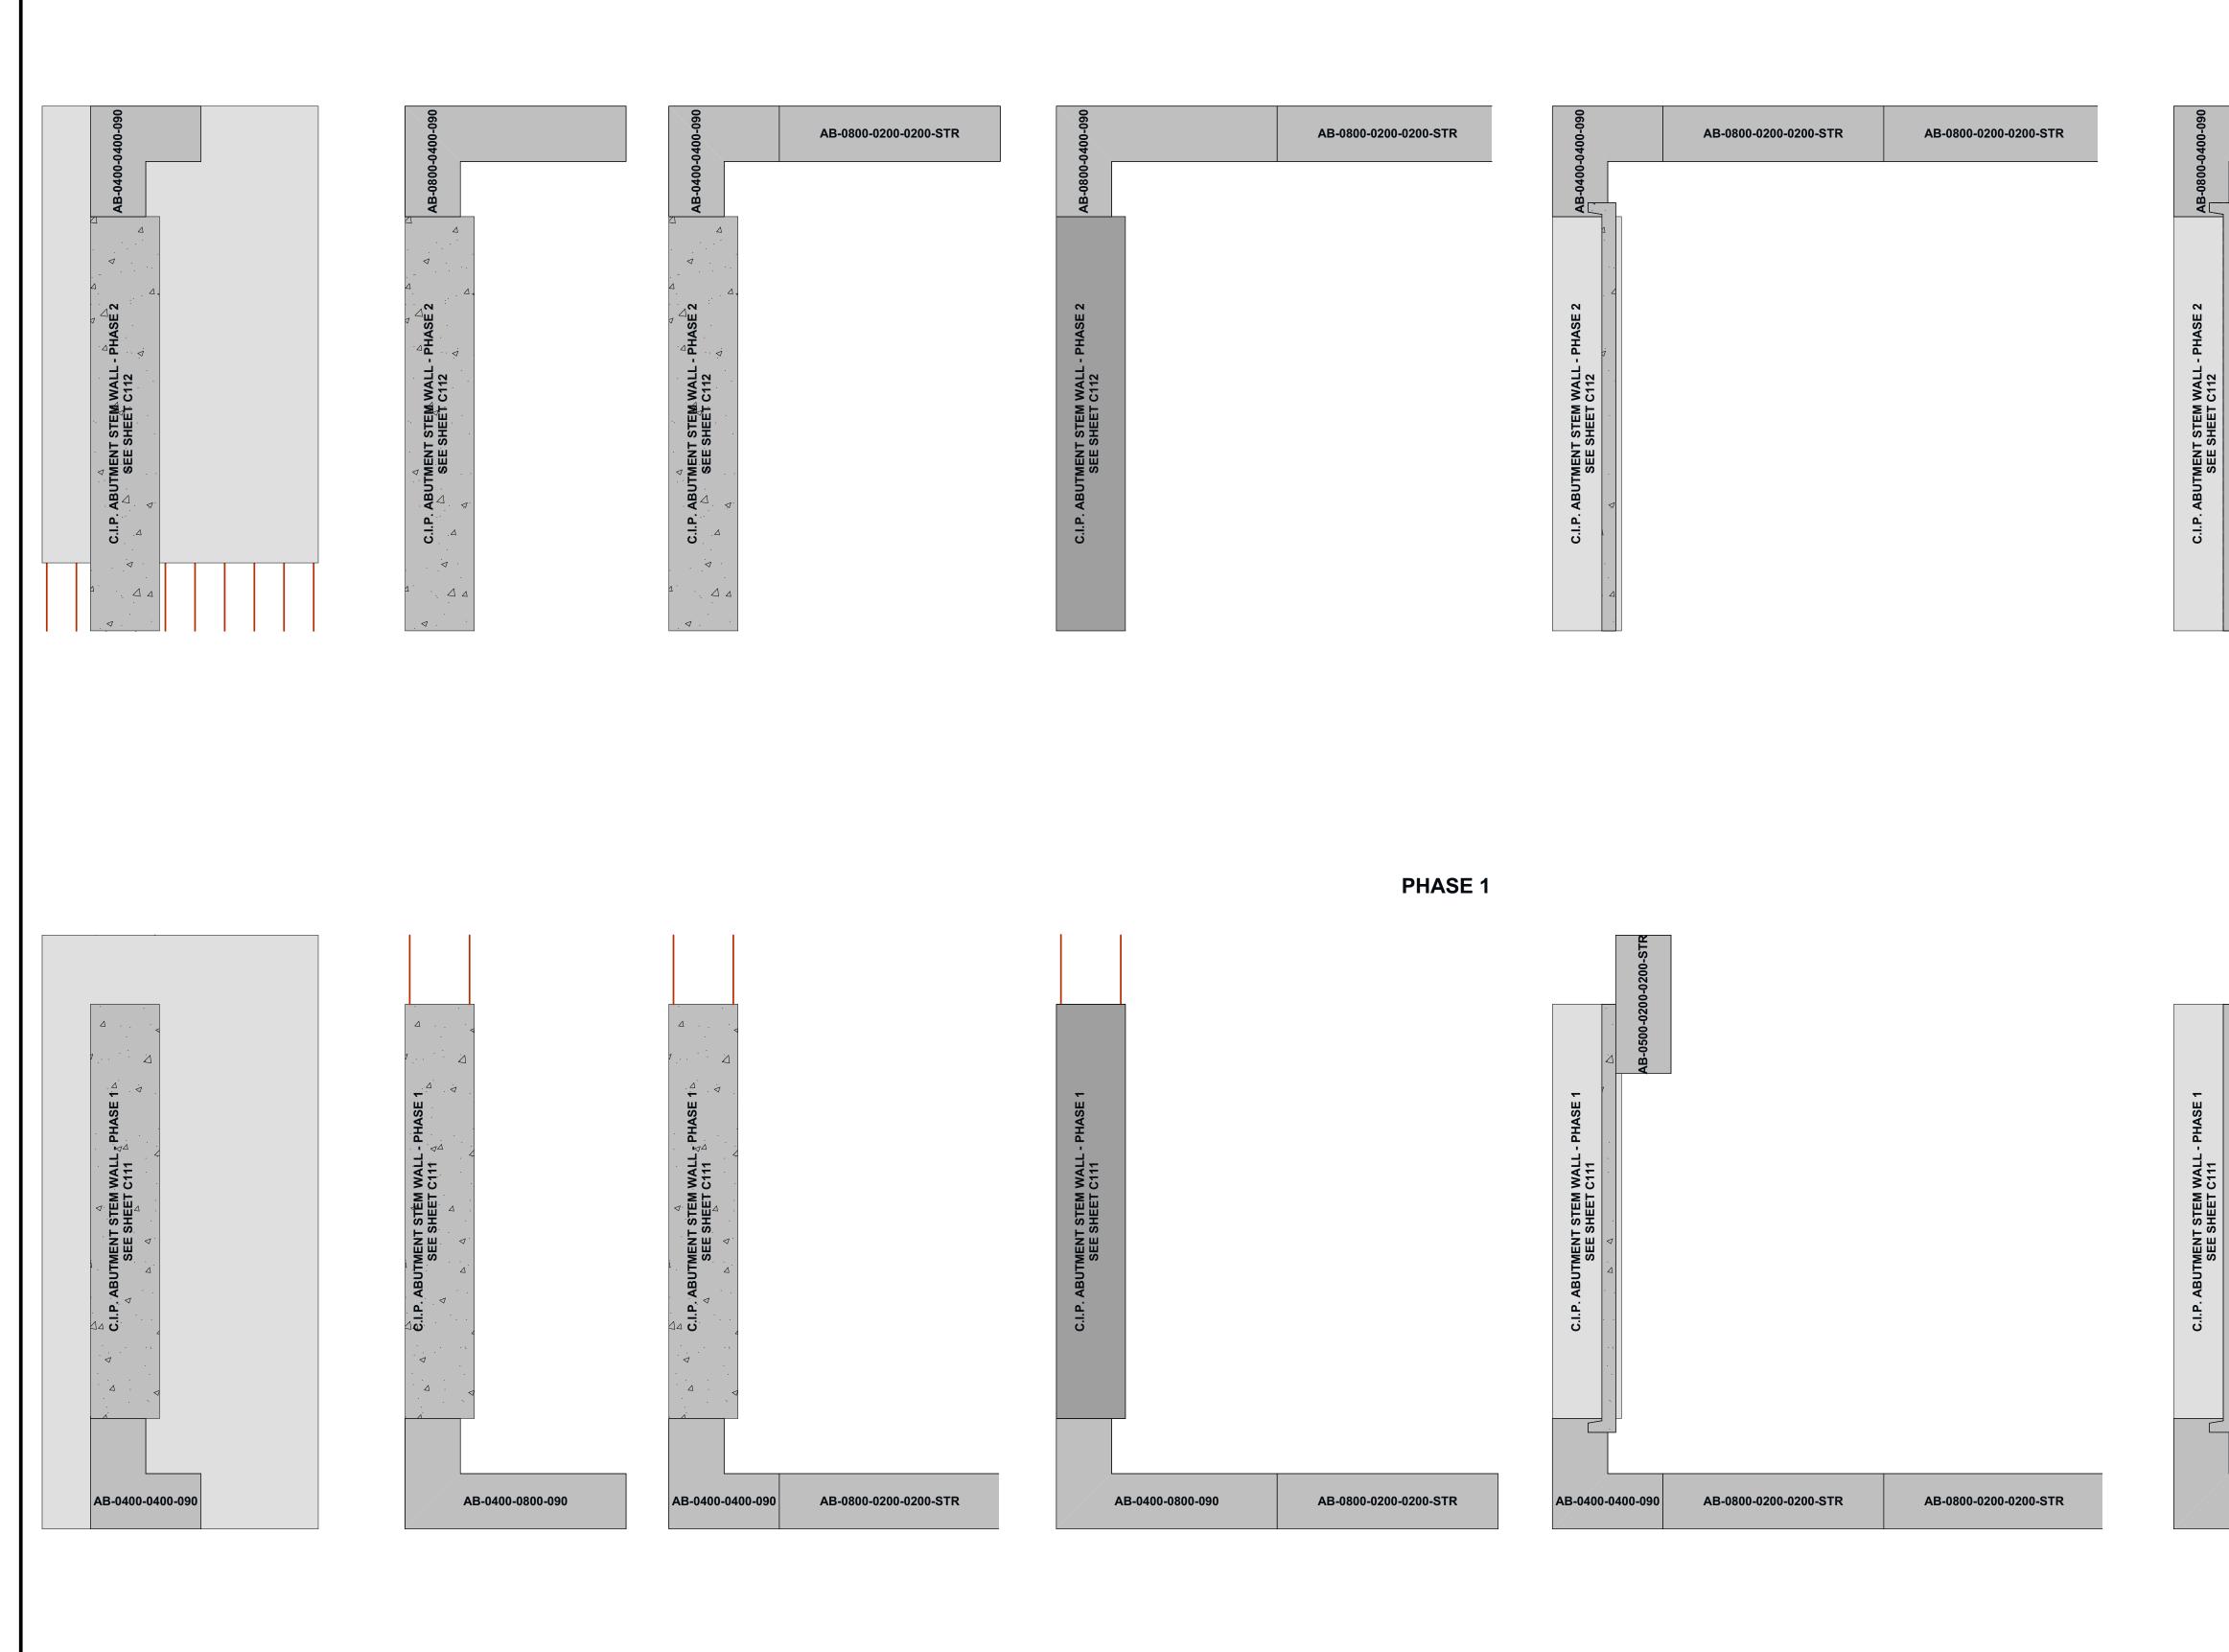

# for LAKEVIEW ROAD **ALDER BROOK**

|          | DRAWING INDEX                              |
|----------|--------------------------------------------|
| SHT. NO. | DESCRIPTION                                |
| G001     | TITLE SHEET                                |
| G002     | LOCATION MAPS                              |
| G003     | SITE PHOTOS                                |
| G004     | STREAM ASSESSMENT                          |
| G005     | STREAM ASSESSMENT                          |
| G006     | STREAM PROFILE                             |
| G007     | HYDRAULIC ANAYLSIS                         |
| C001     | GENERAL NOTES & SPECIFICATIONS             |
| C101     | EXISTING SITE PLAN                         |
| C102     | SEDIMENTATION & DEWATERING PLAN            |
| C103     | DEWATERING & SILT FENCE DETAILS            |
| C104     | CONSTRUCTION LAYOUT PHASE 1                |
| C105     | CONSTRUCTION LAYOUT PHASE 2                |
| C106     | PROPOSED SITE PLAN PHASE 3                 |
| C107     | ROAD PROFILE                               |
| C108     | BRIDGE ABUTMENT PERSPECTIVES               |
| C109     | LEFT BRIDGE ABUTMENT                       |
| C110     | RIGHT BRIDGE ABUTMENT                      |
| C111     | FOUNDATION DETAILS - PHASE 1               |
| C112     | FOUNDATION DETAILS - PHASE 2               |
| C113     | FOUNDATION PERSPECTIVE & COLUMN TIE LAYOUT |
| C114     | BRIDGE ABUTMENT DETAILS                    |
| C115     | GUARDRAIL PLAN & ELEVATION                 |
| C116     | GUARDRAIL DETAILS                          |
| S001     | GENERAL NOTES                              |
| S002     | GENERAL NOTES                              |
| S101     | BRIDGE PERSPECTIVE                         |
| S102     | BRIDGE PLAN & ELEVATION                    |
| S103     | BRIDGE TRANSVERSE SECTIONS                 |
| S104     | BRIDGE FRAMING PLAN & GIRDER DETAILS       |
| S105     | BRIDGE RAIL DETAILS                        |
| S106     | BRIDGE DECK PANEL & DETAILS                |
| S107     | BRIDGE DRAIN DETAILS                       |