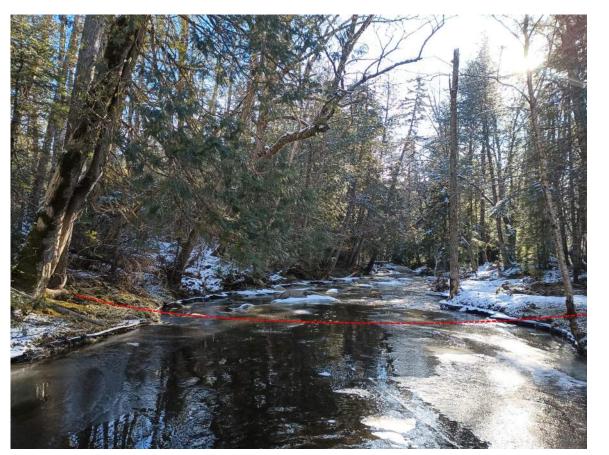

**5** 

G004

**XS2 UPSTREAM VIEW** 8 G004 NOT TO SCALE

XS2 DOWNSTREAM VIEW 11 G004 NOT TO SCALE

**BOULDER CASCADE UPSTREAM** (1) NOT TO SCALE G005

XS3 ORIGINALLY TAKEN ALONG DASHED LINE IN SEP 2023. THE RIGHT BANK HAS SLOUGHED AND THE STREAM SOMEWHAT REROUTED SINCE THEN, LIKELY DURING DEC 2023 FLOODING. THE RIFFLE THAT PREVIOUSLY WAS AT XS3 IS NOW SLIGHTLY FURTHER DOWNSTREAM AND RUNS ALMOST PARALLEL TO THE STREAM AS SEEN IN THE PHOTOS.