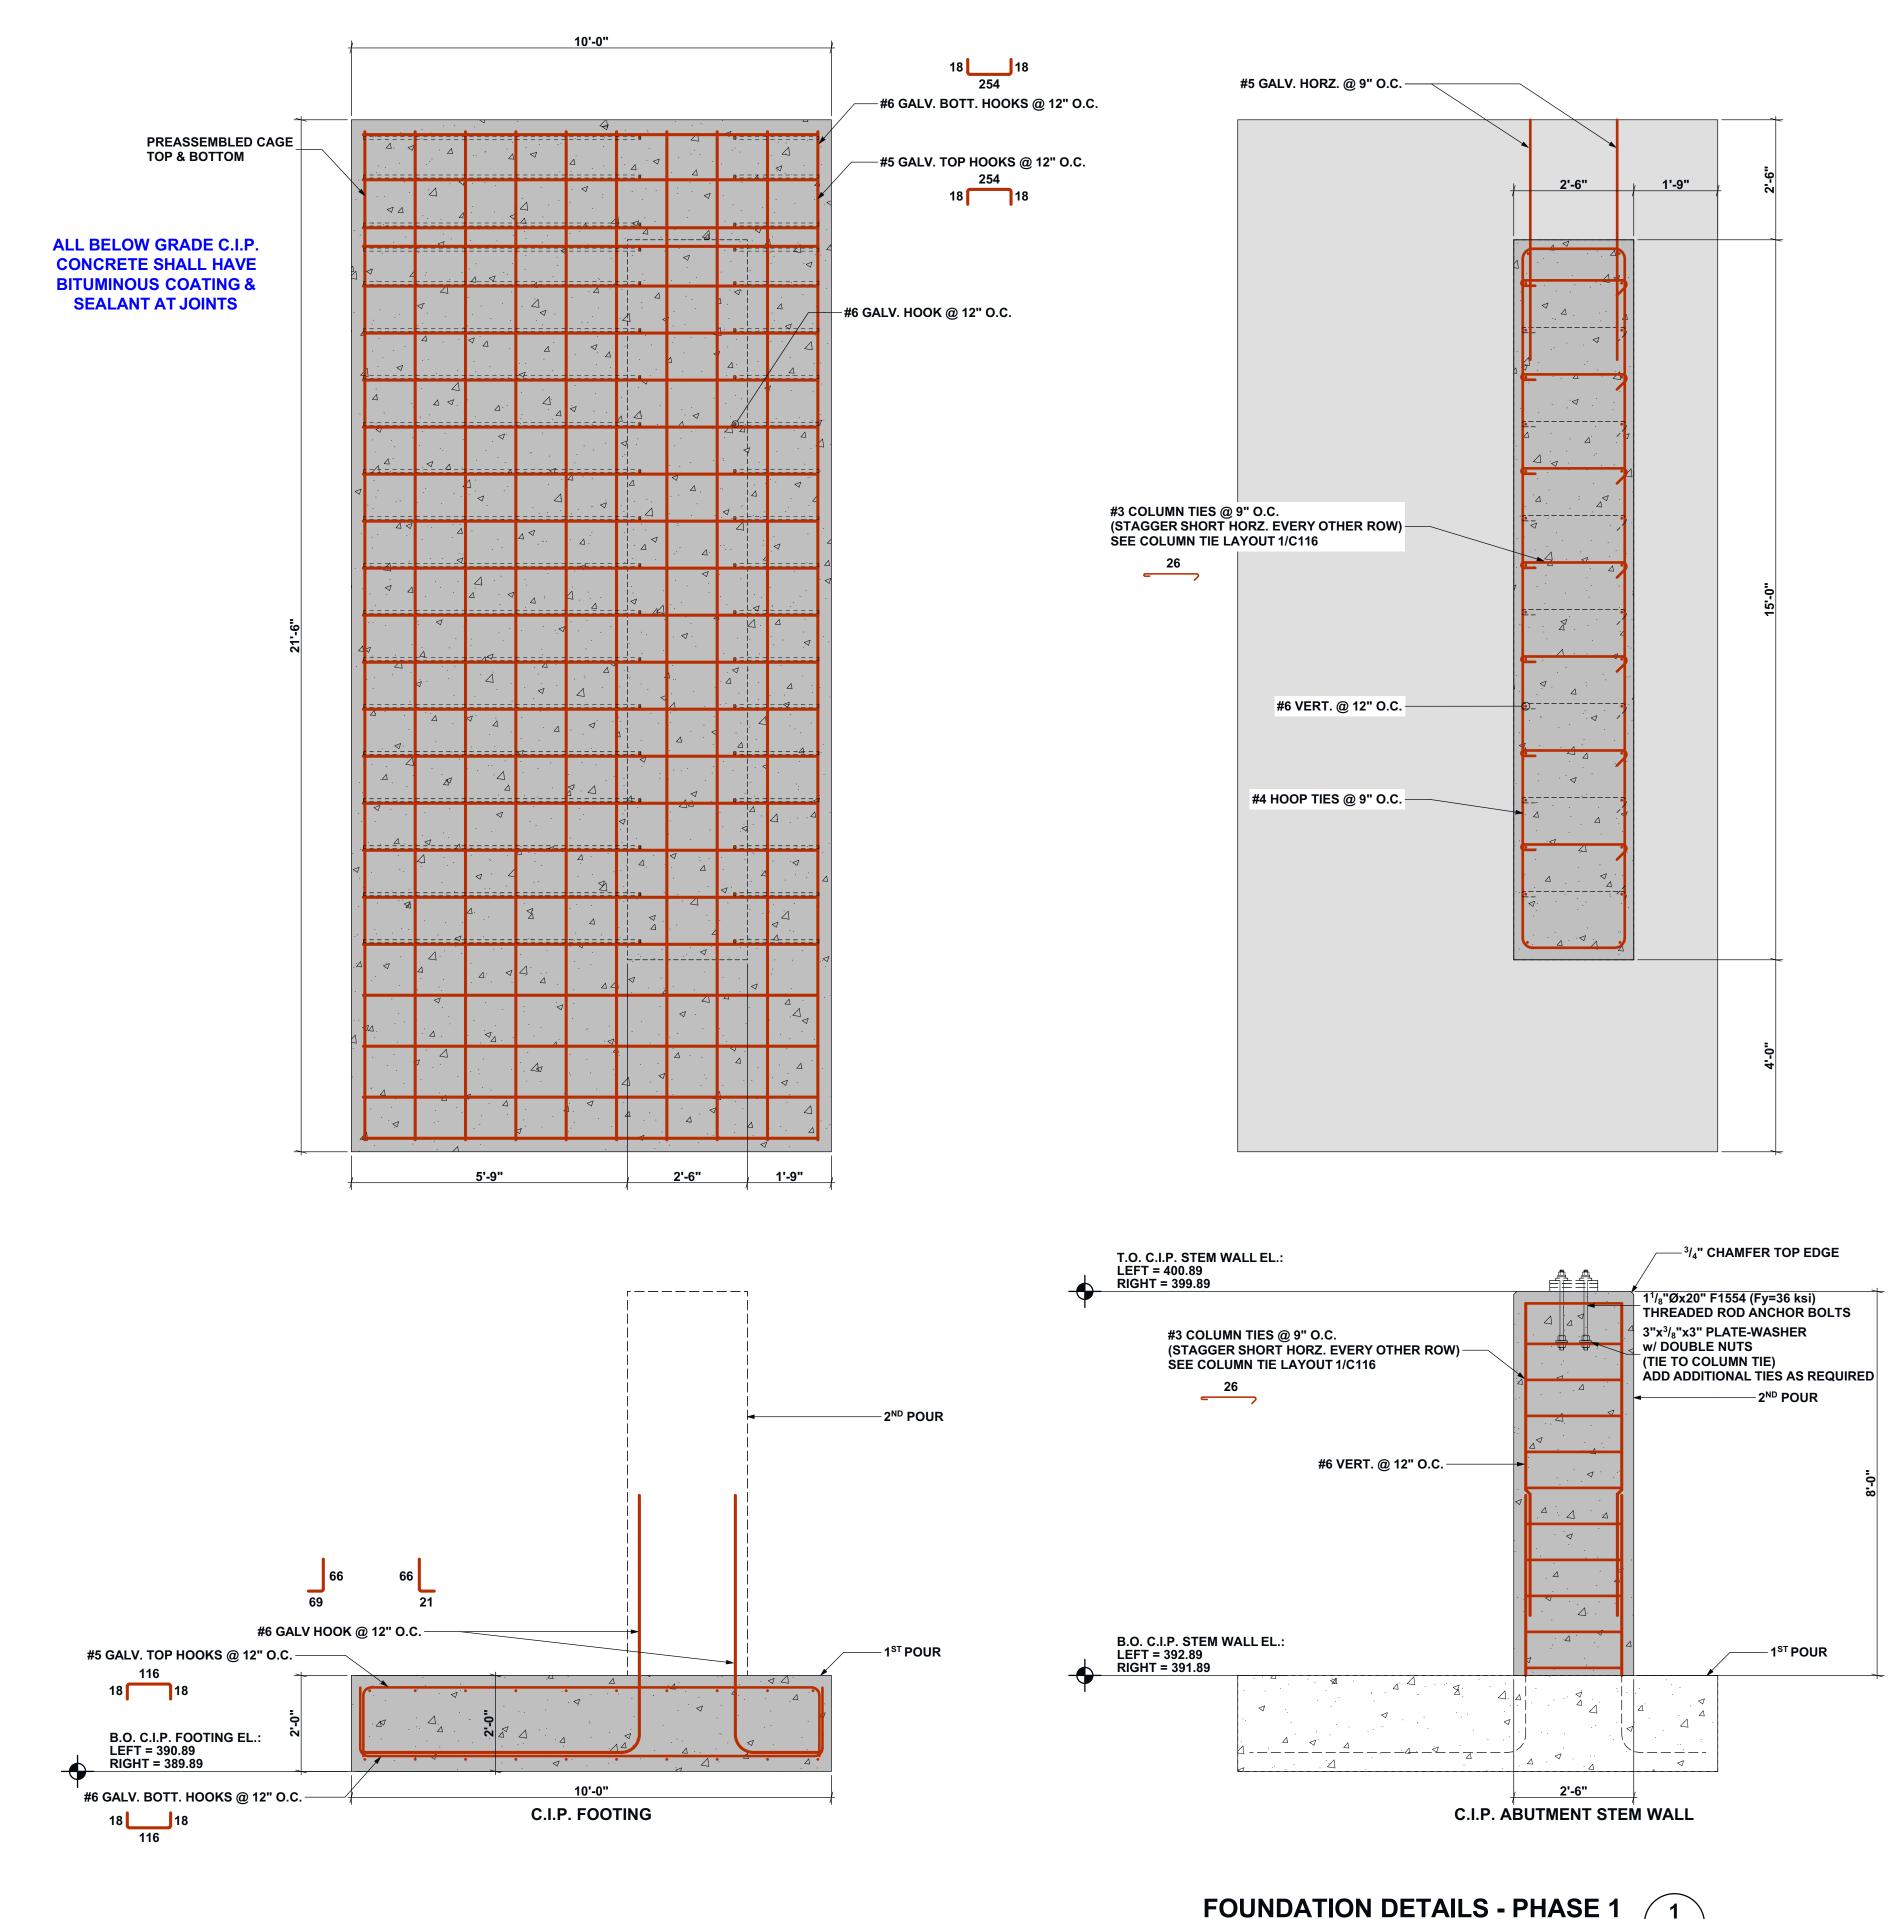

# for LAKEVIEW ROAD **ALDER BROOK**

|          | DRAWING INDEX                              |
|----------|--------------------------------------------|
| SHT. NO. | DESCRIPTION                                |
| G001     | TITLE SHEET                                |
| G002     | LOCATION MAPS                              |
| G003     | SITE PHOTOS                                |
| G004     | STREAM ASSESSMENT                          |
| G005     | STREAM ASSESSMENT                          |
| G006     | STREAM PROFILE                             |
| G007     | HYDRAULIC ANAYLSIS                         |
| C001     | GENERAL NOTES & SPECIFICATIONS             |
| C101     | EXISTING SITE PLAN                         |
| C102     | SEDIMENTATION & DEWATERING PLAN            |
| C103     | DEWATERING & SILT FENCE DETAILS            |
| C104     | CONSTRUCTION LAYOUT PHASE 1                |
| C105     | CONSTRUCTION LAYOUT PHASE 2                |
| C106     | PROPOSED SITE PLAN PHASE 3                 |
| C107     | ROAD PROFILE                               |
| C108     | BRIDGE ABUTMENT PERSPECTIVES               |
| C109     | LEFT BRIDGE ABUTMENT                       |
| C110     | RIGHT BRIDGE ABUTMENT                      |
| C111     | FOUNDATION DETAILS - PHASE 1               |
| C112     | FOUNDATION DETAILS - PHASE 2               |
| C113     | FOUNDATION PERSPECTIVE & COLUMN TIE LAYOUT |
| C114     | BRIDGE ABUTMENT DETAILS                    |
| C115     | GUARDRAIL PLAN & ELEVATION                 |
| C116     | GUARDRAIL DETAILS                          |
| S001     | GENERAL NOTES                              |
| S002     | GENERAL NOTES                              |
| S101     | BRIDGE PERSPECTIVE                         |
| S102     | BRIDGE PLAN & ELEVATION                    |
| S103     | BRIDGE TRANSVERSE SECTIONS                 |
| S104     | BRIDGE FRAMING PLAN & GIRDER DETAILS       |
| S105     | BRIDGE RAIL DETAILS                        |
| S106     | BRIDGE DECK PANEL & DETAILS                |
| S107     | BRIDGE DRAIN DETAILS                       |