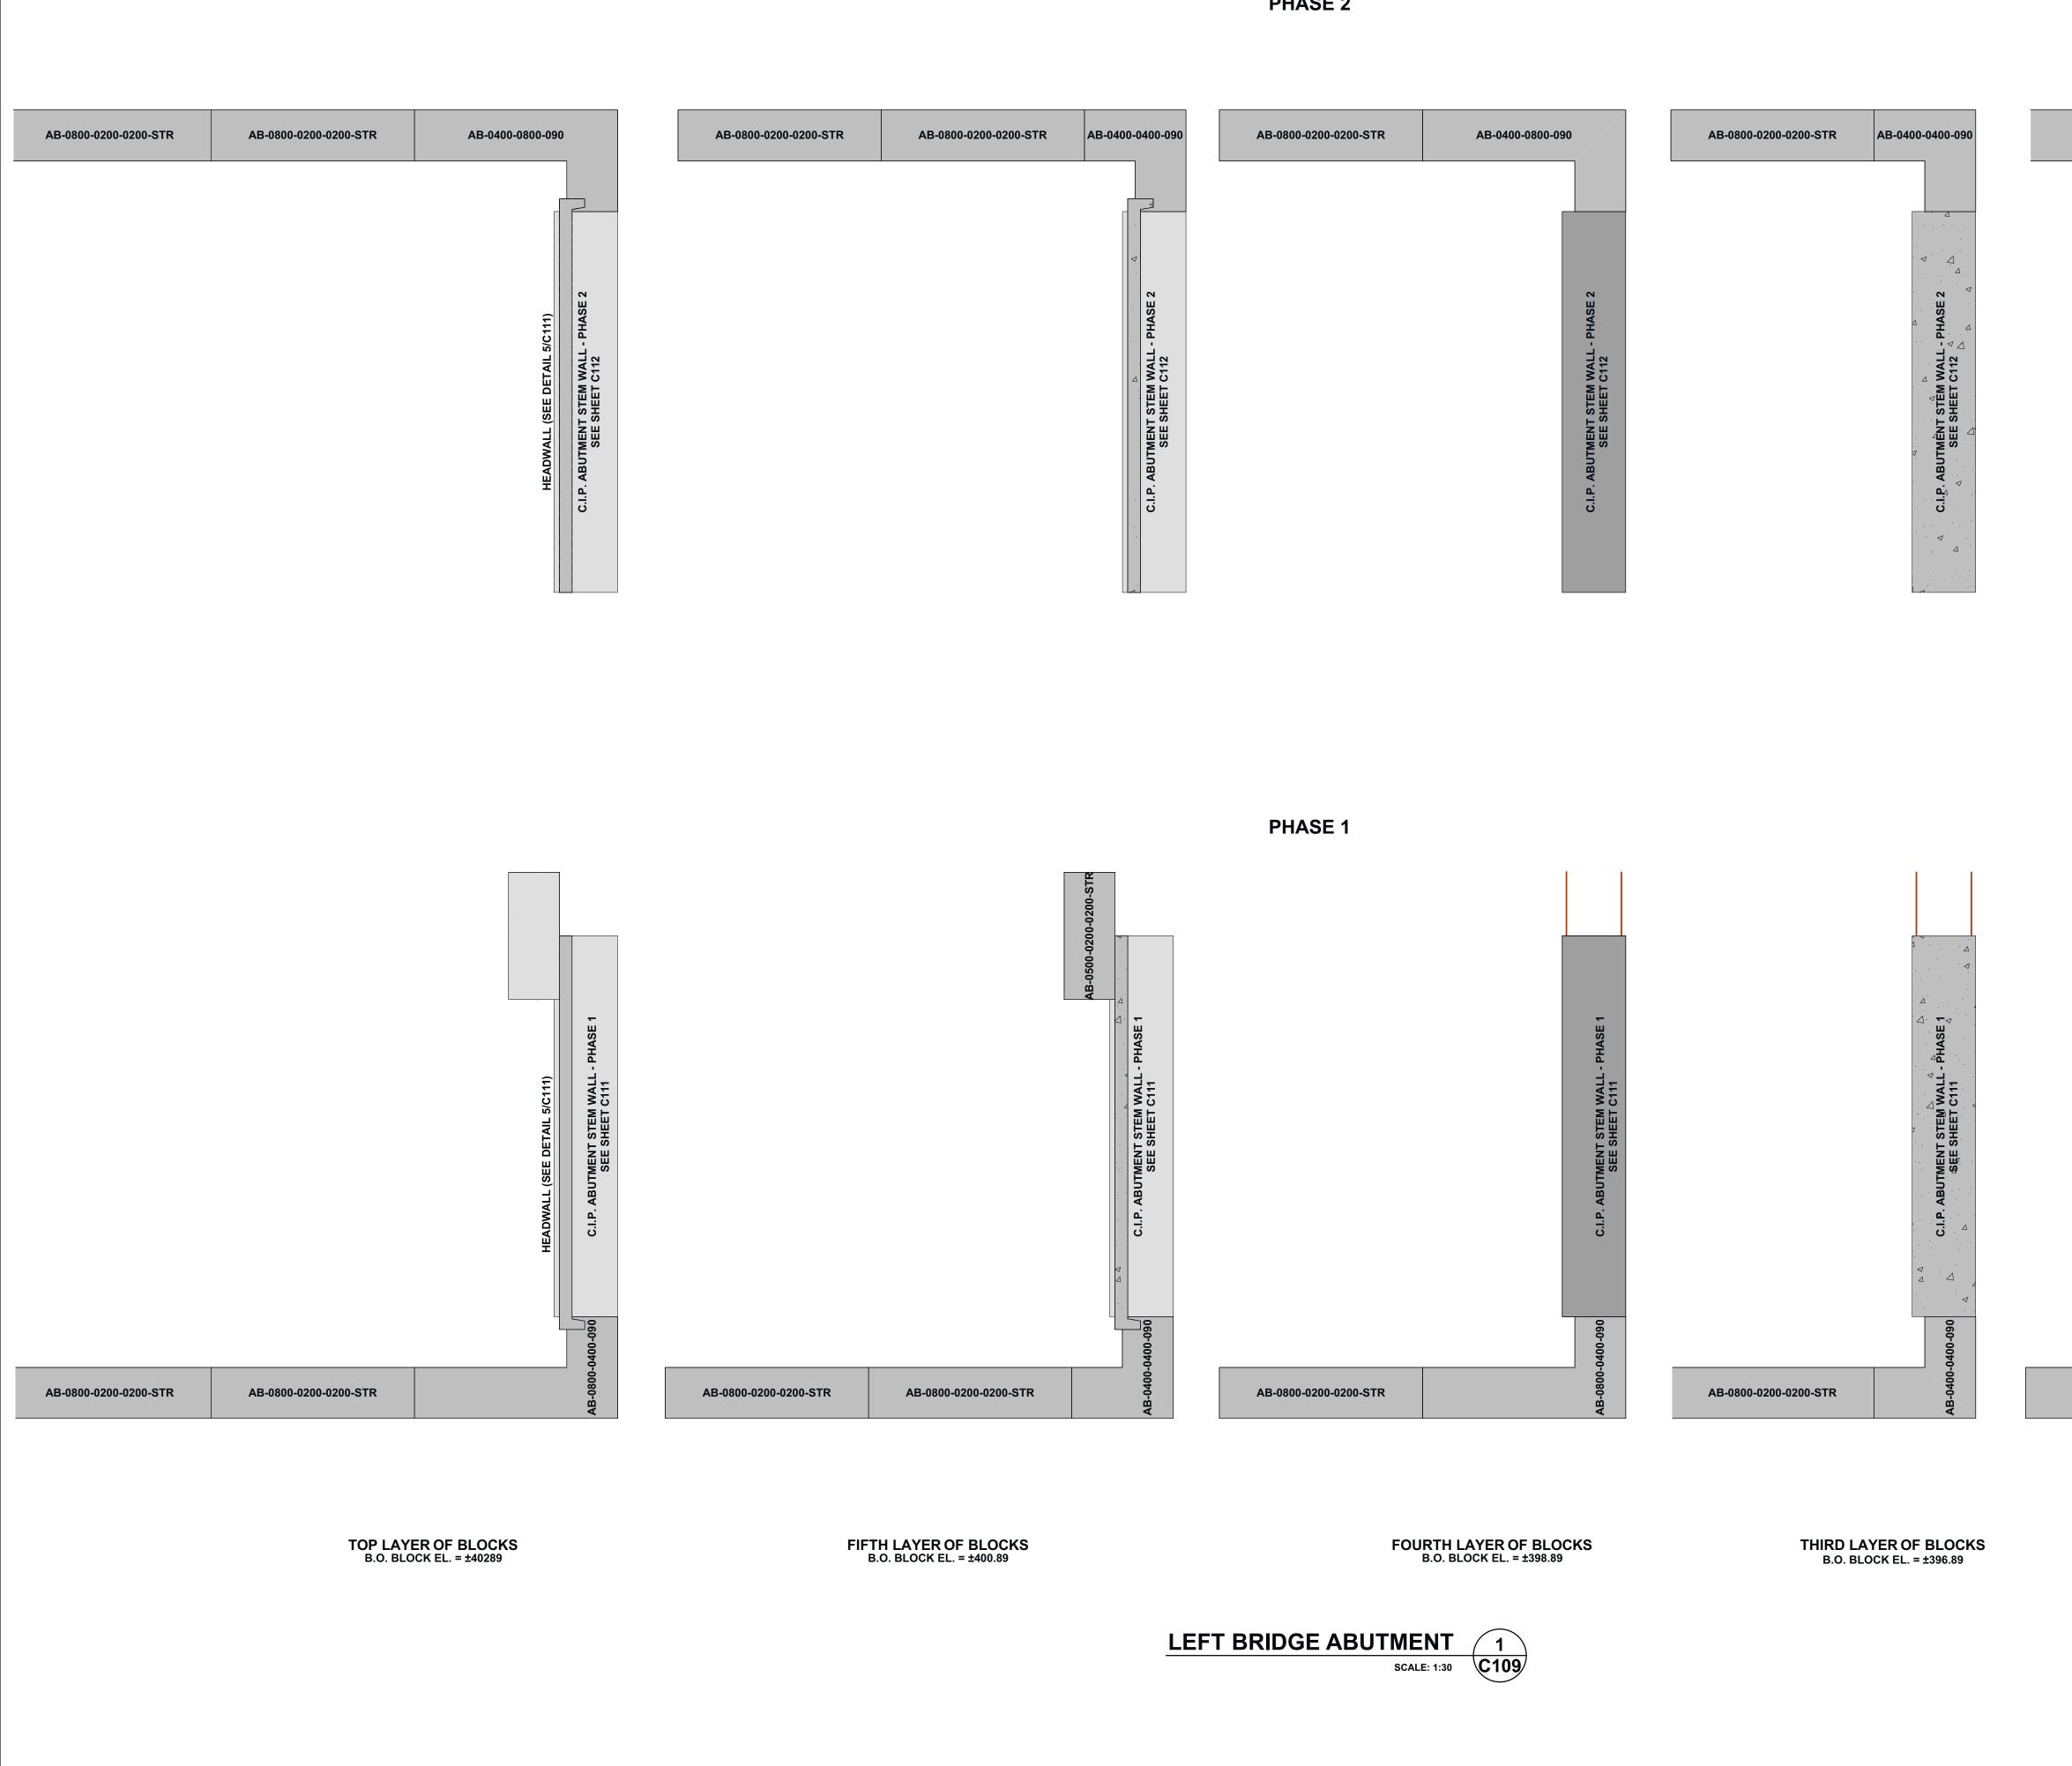

# for LAKEVIEW ROAD **ALDER BROOK**

|          | DRAWING INDEX                              |
|----------|--------------------------------------------|
| SHT. NO. | DESCRIPTION                                |
| G001     | TITLE SHEET                                |
| G002     | LOCATION MAPS                              |
| G003     | SITE PHOTOS                                |
| G004     | STREAM ASSESSMENT                          |
| G005     | STREAM ASSESSMENT                          |
| G006     | STREAM PROFILE                             |
| G007     | HYDRAULIC ANAYLSIS                         |
| C001     | GENERAL NOTES & SPECIFICATIONS             |
| C101     | EXISTING SITE PLAN                         |
| C102     | SEDIMENTATION & DEWATERING PLAN            |
| C103     | DEWATERING & SILT FENCE DETAILS            |
| C104     | CONSTRUCTION LAYOUT PHASE 1                |
| C105     | CONSTRUCTION LAYOUT PHASE 2                |
| C106     | PROPOSED SITE PLAN PHASE 3                 |
| C107     | ROAD PROFILE                               |
| C108     | BRIDGE ABUTMENT PERSPECTIVES               |
| C109     | LEFT BRIDGE ABUTMENT                       |
| C110     | RIGHT BRIDGE ABUTMENT                      |
| C111     | FOUNDATION DETAILS - PHASE 1               |
| C112     | FOUNDATION DETAILS - PHASE 2               |
| C113     | FOUNDATION PERSPECTIVE & COLUMN TIE LAYOUT |
| C114     | BRIDGE ABUTMENT DETAILS                    |
| C115     | GUARDRAIL PLAN & ELEVATION                 |
| C116     | GUARDRAIL DETAILS                          |
| S001     | GENERAL NOTES                              |
| S002     | GENERAL NOTES                              |
| S101     | BRIDGE PERSPECTIVE                         |
| S102     | BRIDGE PLAN & ELEVATION                    |
| S103     | BRIDGE TRANSVERSE SECTIONS                 |
| S104     | BRIDGE FRAMING PLAN & GIRDER DETAILS       |
| S105     | BRIDGE RAIL DETAILS                        |
| S106     | BRIDGE DECK PANEL & DETAILS                |
| S107     | BRIDGE DRAIN DETAILS                       |