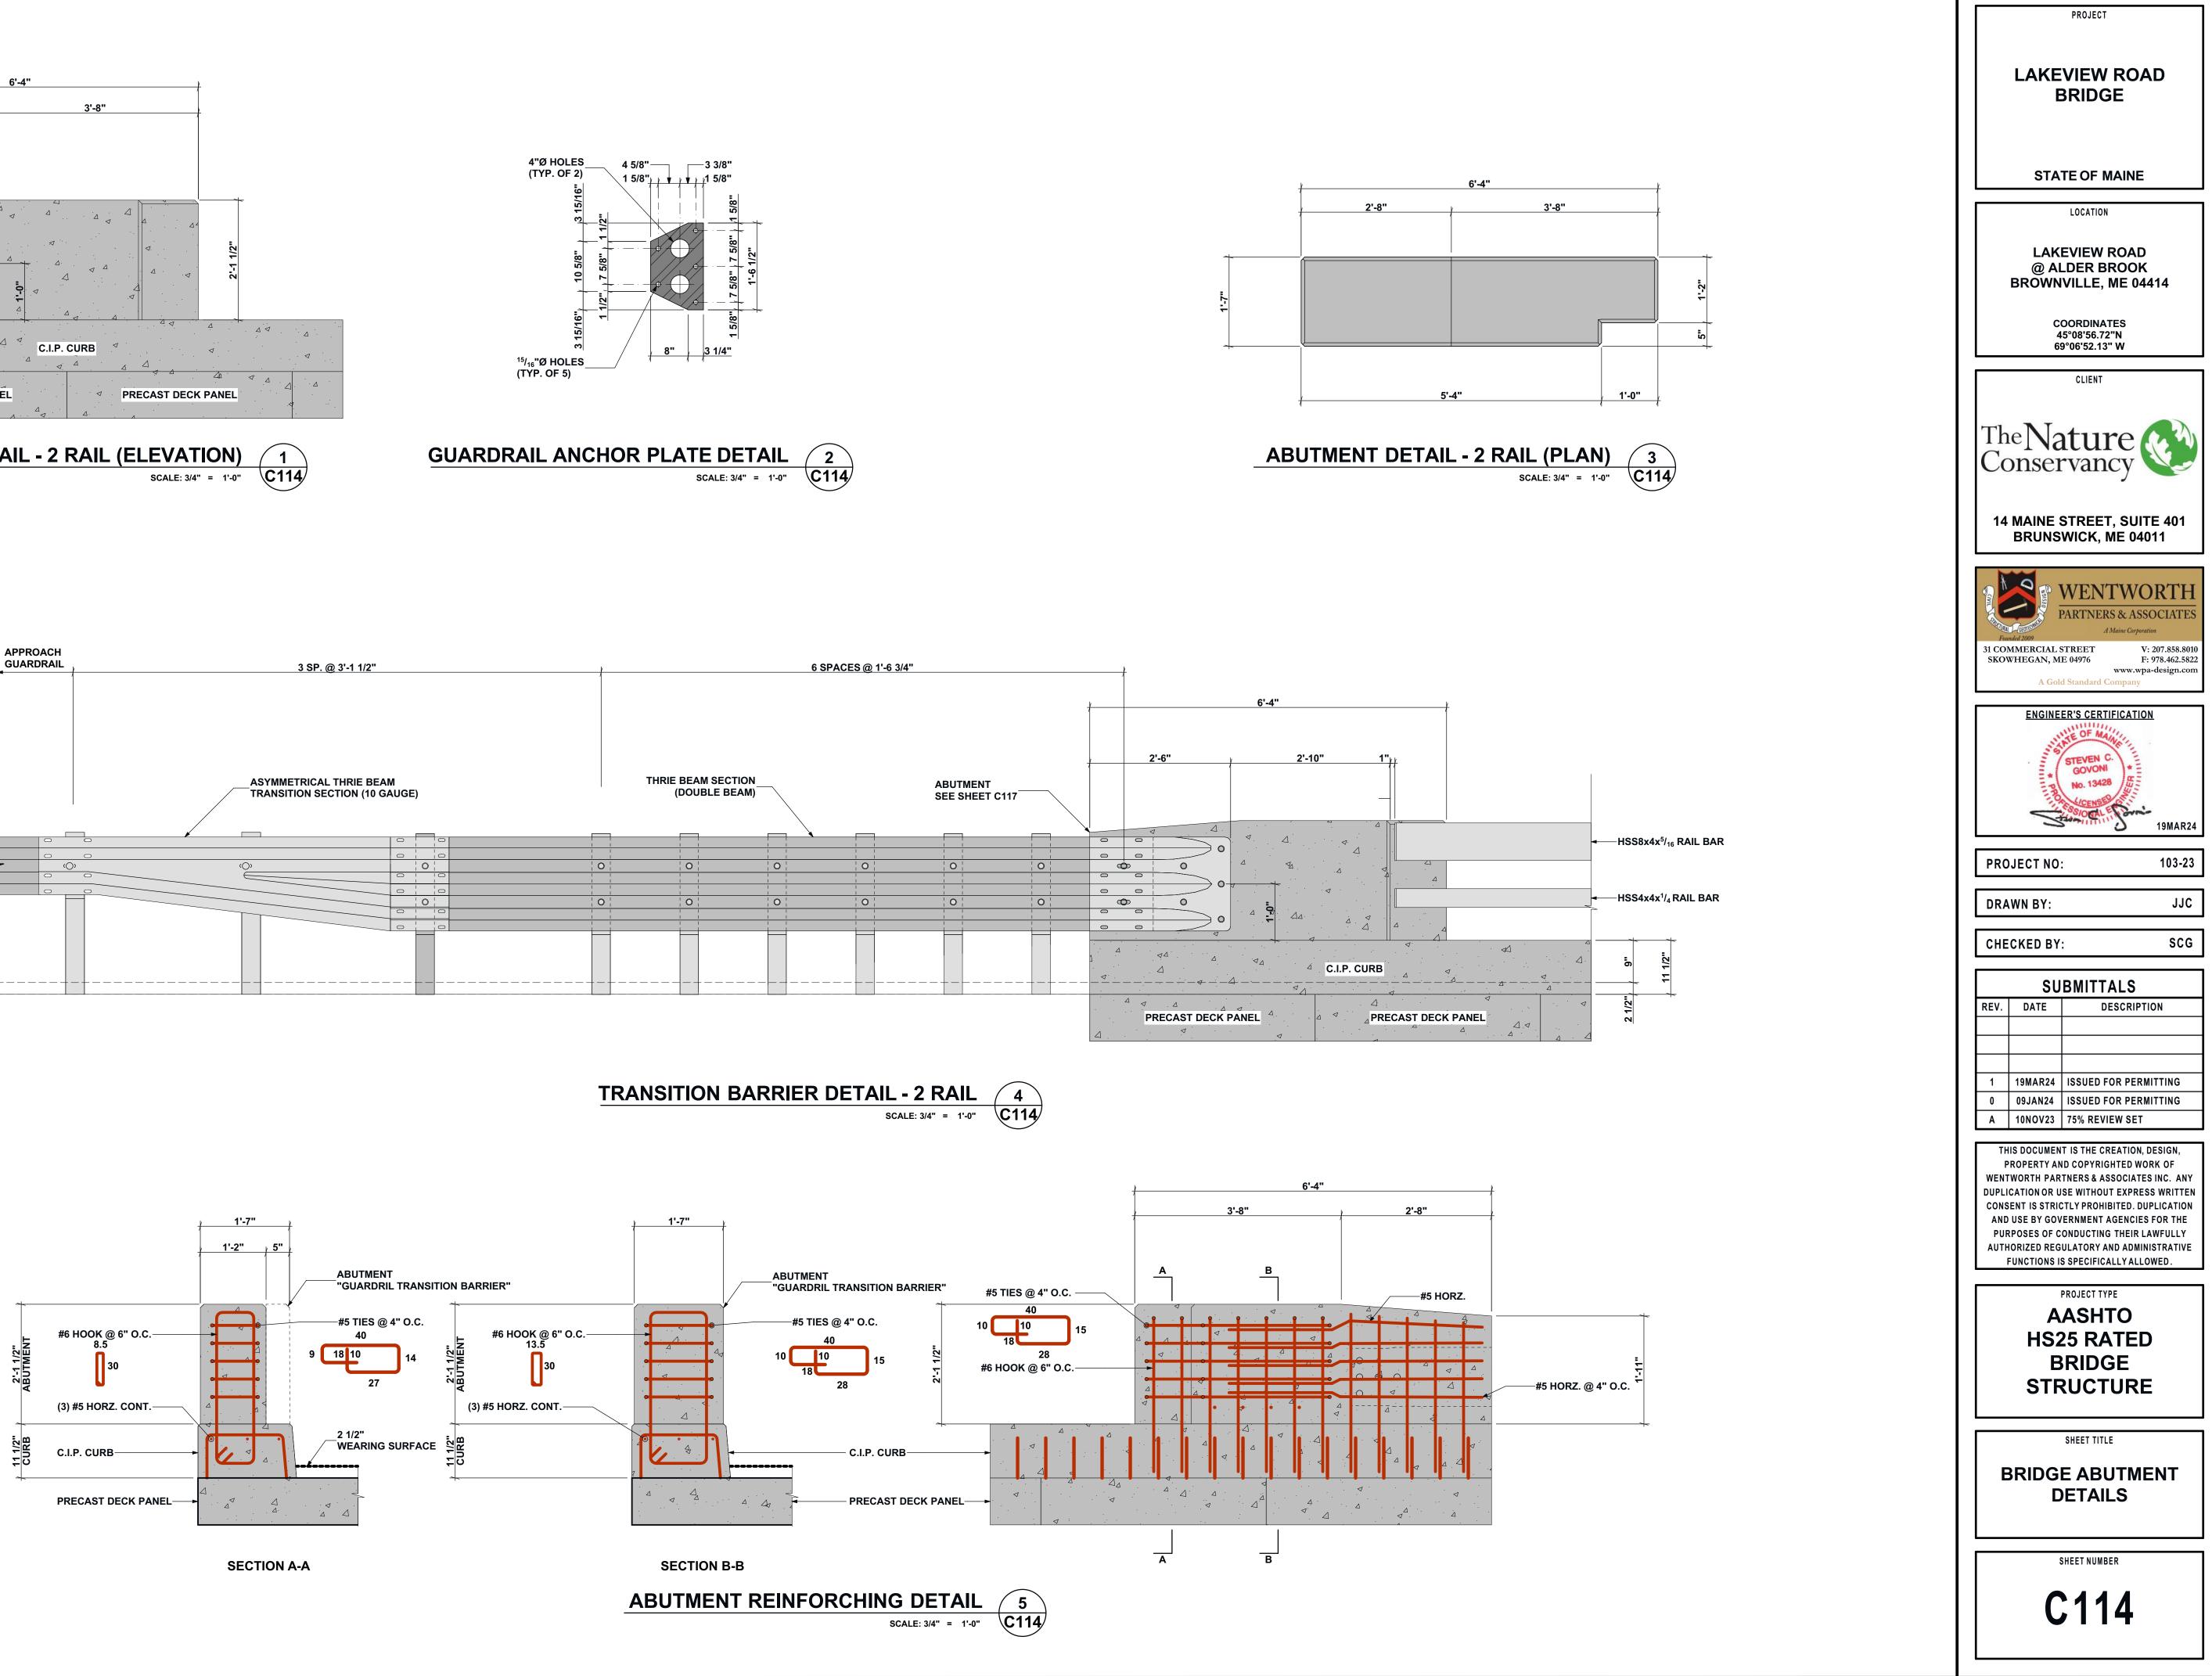

|

AB

2

MENT STEM WALL -SEE SHEET C112

~





FOUNDATION DETAILS - PHASE 1 SCALE: 1/2" = 1'-0"





































# **DESIGN CRITERIA:**





### **CONCRETE:**

- CON-1. ALL CONCRETE WORK SHALL CONFORM TO THE LATEST ADOPTED EDITIO THE AASHTO LRFD BRIDGE DESIGN SPECIFICATIONS AND THE DEPARTMENT OF TRANSPORTATION (MaineDOT). IN CASE OF CONF MaineDOT SHALL GOVERN.
- CON-2. ALL CONCRETE SHALL BE CONTROLLED CONCRETE, MIXED AND PLA UNDER THE SUPERVISION OF AN APPROVED CONCRETE TESTING AGENCY
- CON-3. FOR LOCATIONS LISTED BELOW, CONCRETE SHALL HAVE A MINI COMPRESSIVE STRENGTH (F'c) IN 28 DAYS OF 4350 PSI AND SHALL BE NOF WEIGHT CONCRETE WITH SAND GRAVELAGGREGATE AS FOLLOWS:

| STRUCTURAL WEARING SURFACE            | CLASS LP  |
|---------------------------------------|-----------|
| BARRIERS, CURBS, SIDEWALKS, END POSTS | CLASS LP  |
| SEALS                                 | . CLASS S