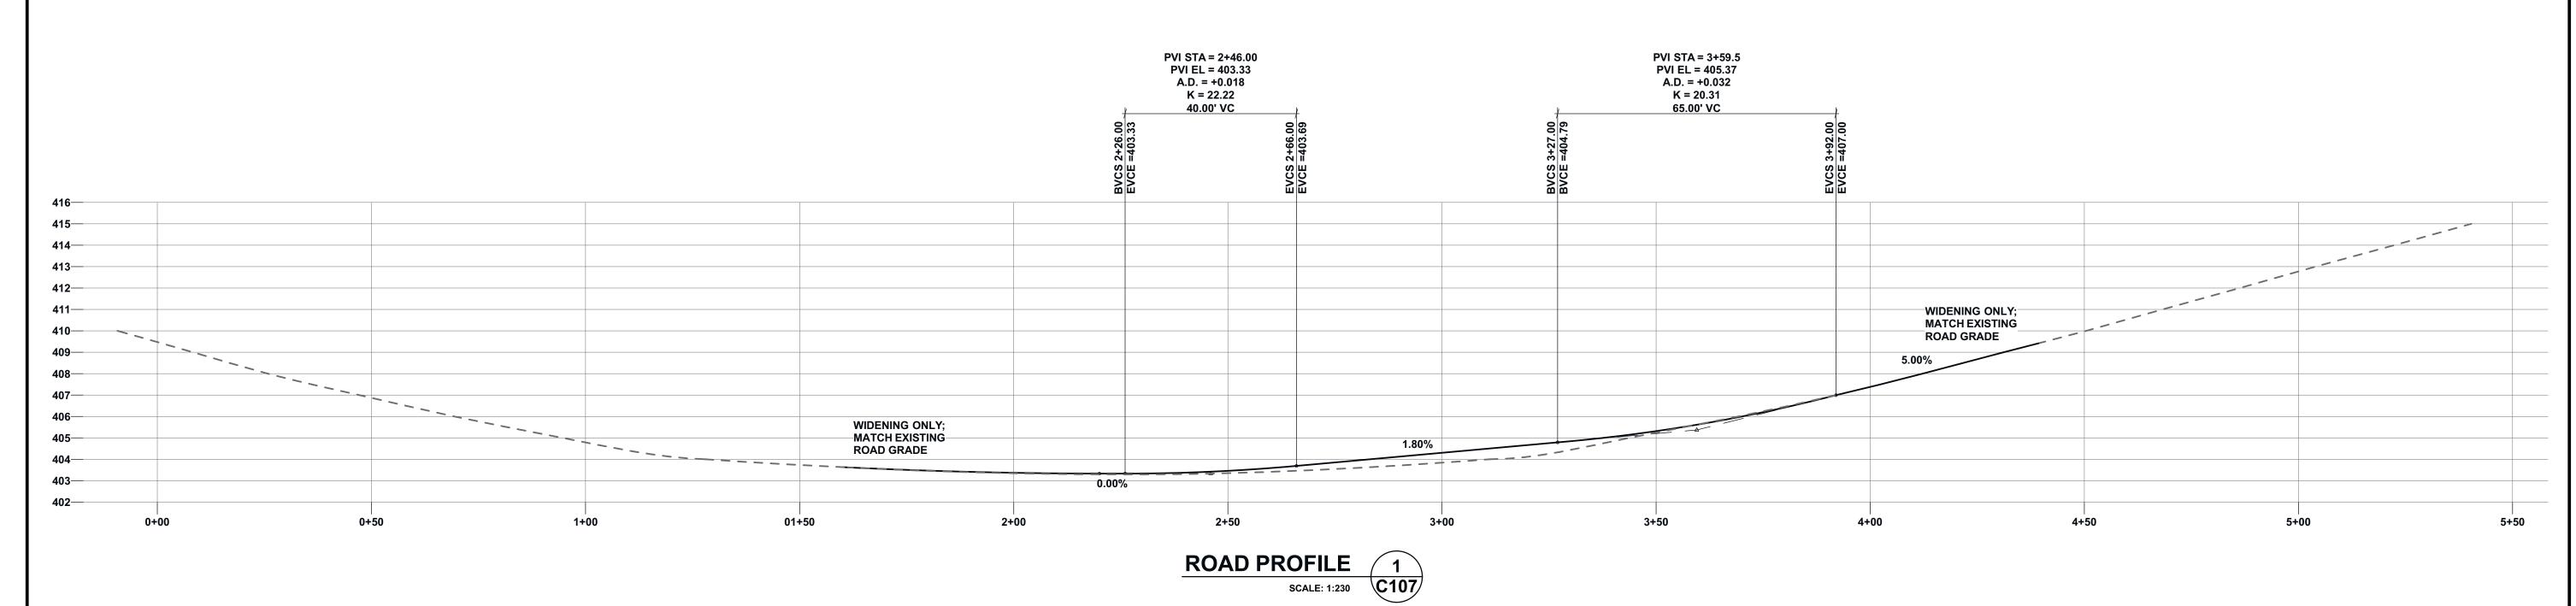

# for LAKEVIEW ROAD **ALDER BROOK**

|          | DRAWING INDEX                              |
|----------|--------------------------------------------|
| SHT. NO. | DESCRIPTION                                |
| G001     | TITLE SHEET                                |
| G002     | LOCATION MAPS                              |
| G003     | SITE PHOTOS                                |
| G004     | STREAM ASSESSMENT                          |
| G005     | STREAM ASSESSMENT                          |
| G006     | STREAM PROFILE                             |
| G007     | HYDRAULIC ANAYLSIS                         |
| C001     | GENERAL NOTES & SPECIFICATIONS             |
| C101     | EXISTING SITE PLAN                         |
| C102     | SEDIMENTATION & DEWATERING PLAN            |
| C103     | DEWATERING & SILT FENCE DETAILS            |
| C104     | CONSTRUCTION LAYOUT PHASE 1                |
| C105     | CONSTRUCTION LAYOUT PHASE 2                |
| C106     | PROPOSED SITE PLAN PHASE 3                 |
| C107     | ROAD PROFILE                               |
| C108     | BRIDGE ABUTMENT PERSPECTIVES               |
| C109     | LEFT BRIDGE ABUTMENT                       |
| C110     | RIGHT BRIDGE ABUTMENT                      |
| C111     | FOUNDATION DETAILS - PHASE 1               |
| C112     | FOUNDATION DETAILS - PHASE 2               |
| C113     | FOUNDATION PERSPECTIVE & COLUMN TIE LAYOUT |
| C114     | BRIDGE ABUTMENT DETAILS                    |
| C115     | GUARDRAIL PLAN & ELEVATION                 |
| C116     | GUARDRAIL DETAILS                          |
| S001     | GENERAL NOTES                              |
| S002     | GENERAL NOTES                              |
| S101     | BRIDGE PERSPECTIVE                         |
| S102     | BRIDGE PLAN & ELEVATION                    |
| S103     | BRIDGE TRANSVERSE SECTIONS                 |
| S104     | BRIDGE FRAMING PLAN & GIRDER DETAILS       |
| S105     | BRIDGE RAIL DETAILS                        |
| S106     | BRIDGE DECK PANEL & DETAILS                |
| S107     | BRIDGE DRAIN DETAILS                       |