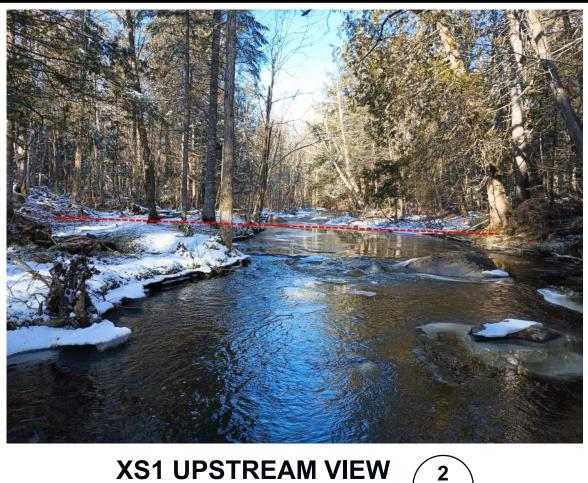

**5** 

G004

**XS2 UPSTREAM VIEW** 8 G004 NOT TO SCALE

XS2 DOWNSTREAM VIEW 11 G004 NOT TO SCALE

**BOULDER CASCADE UPSTREAM** (1) NOT TO SCALE G005

XS3 ORIGINALLY TAKEN ALONG DASHED LINE IN SEP 2023. THE RIGHT BANK HAS SLOUGHED AND THE STREAM SOMEWHAT REROUTED SINCE THEN, LIKELY DURING DEC 2023 FLOODING. THE RIFFLE THAT PREVIOUSLY WAS AT XS3 IS NOW SLIGHTLY FURTHER DOWNSTREAM AND RUNS ALMOST PARALLEL TO THE STREAM AS SEEN IN THE PHOTOS.