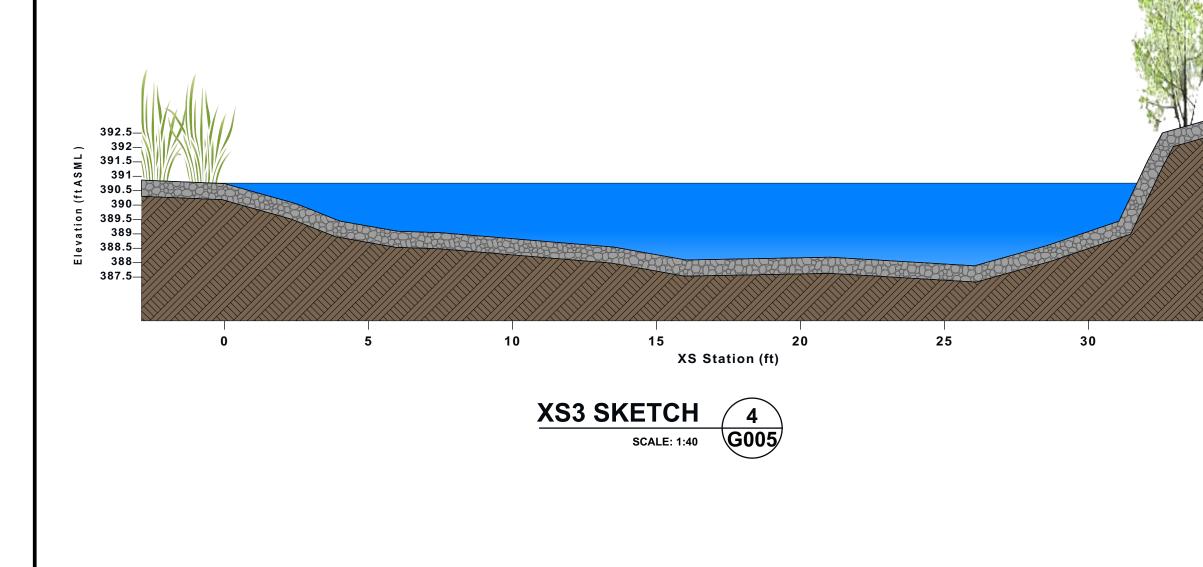

**5** 

G004

**XS2 UPSTREAM VIEW** 8 G004 NOT TO SCALE

XS2 DOWNSTREAM VIEW 11 G004 NOT TO SCALE

**BOULDER CASCADE UPSTREAM** (1) NOT TO SCALE G005

XS3 ORIGINALLY TAKEN ALONG DASHED LINE IN SEP 2023. THE RIGHT BANK HAS SLOUGHED AND THE STREAM SOMEWHAT REROUTED SINCE THEN, LIKELY DURING DEC 2023 FLOODING. THE RIFFLE THAT PREVIOUSLY WAS AT XS3 IS NOW SLIGHTLY FURTHER DOWNSTREAM AND RUNS ALMOST PARALLEL TO THE STREAM AS SEEN IN THE PHOTOS.