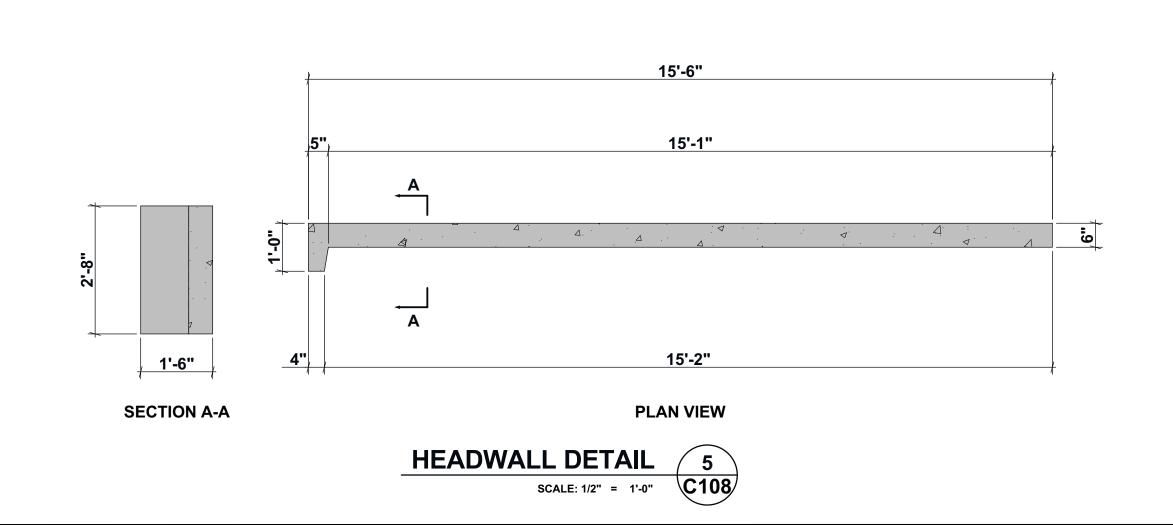

# for LAKEVIEW ROAD **ALDER BROOK**

|          | DRAWING INDEX                              |
|----------|--------------------------------------------|
| SHT. NO. | DESCRIPTION                                |
| G001     | TITLE SHEET                                |
| G002     | LOCATION MAPS                              |
| G003     | SITE PHOTOS                                |
| G004     | STREAM ASSESSMENT                          |
| G005     | STREAM ASSESSMENT                          |
| G006     | STREAM PROFILE                             |
| G007     | HYDRAULIC ANAYLSIS                         |
| C001     | GENERAL NOTES & SPECIFICATIONS             |
| C101     | EXISTING SITE PLAN                         |
| C102     | SEDIMENTATION & DEWATERING PLAN            |
| C103     | DEWATERING & SILT FENCE DETAILS            |
| C104     | CONSTRUCTION LAYOUT PHASE 1                |
| C105     | CONSTRUCTION LAYOUT PHASE 2                |
| C106     | PROPOSED SITE PLAN PHASE 3                 |
| C107     | ROAD PROFILE                               |
| C108     | BRIDGE ABUTMENT PERSPECTIVES               |
| C109     | LEFT BRIDGE ABUTMENT                       |
| C110     | RIGHT BRIDGE ABUTMENT                      |
| C111     | FOUNDATION DETAILS - PHASE 1               |
| C112     | FOUNDATION DETAILS - PHASE 2               |
| C113     | FOUNDATION PERSPECTIVE & COLUMN TIE LAYOUT |
| C114     | BRIDGE ABUTMENT DETAILS                    |
| C115     | GUARDRAIL PLAN & ELEVATION                 |
| C116     | GUARDRAIL DETAILS                          |
| S001     | GENERAL NOTES                              |
| S002     | GENERAL NOTES                              |
| S101     | BRIDGE PERSPECTIVE                         |
| S102     | BRIDGE PLAN & ELEVATION                    |
| S103     | BRIDGE TRANSVERSE SECTIONS                 |
| S104     | BRIDGE FRAMING PLAN & GIRDER DETAILS       |
| S105     | BRIDGE RAIL DETAILS                        |
| S106     | BRIDGE DECK PANEL & DETAILS                |
| S107     | BRIDGE DRAIN DETAILS                       |