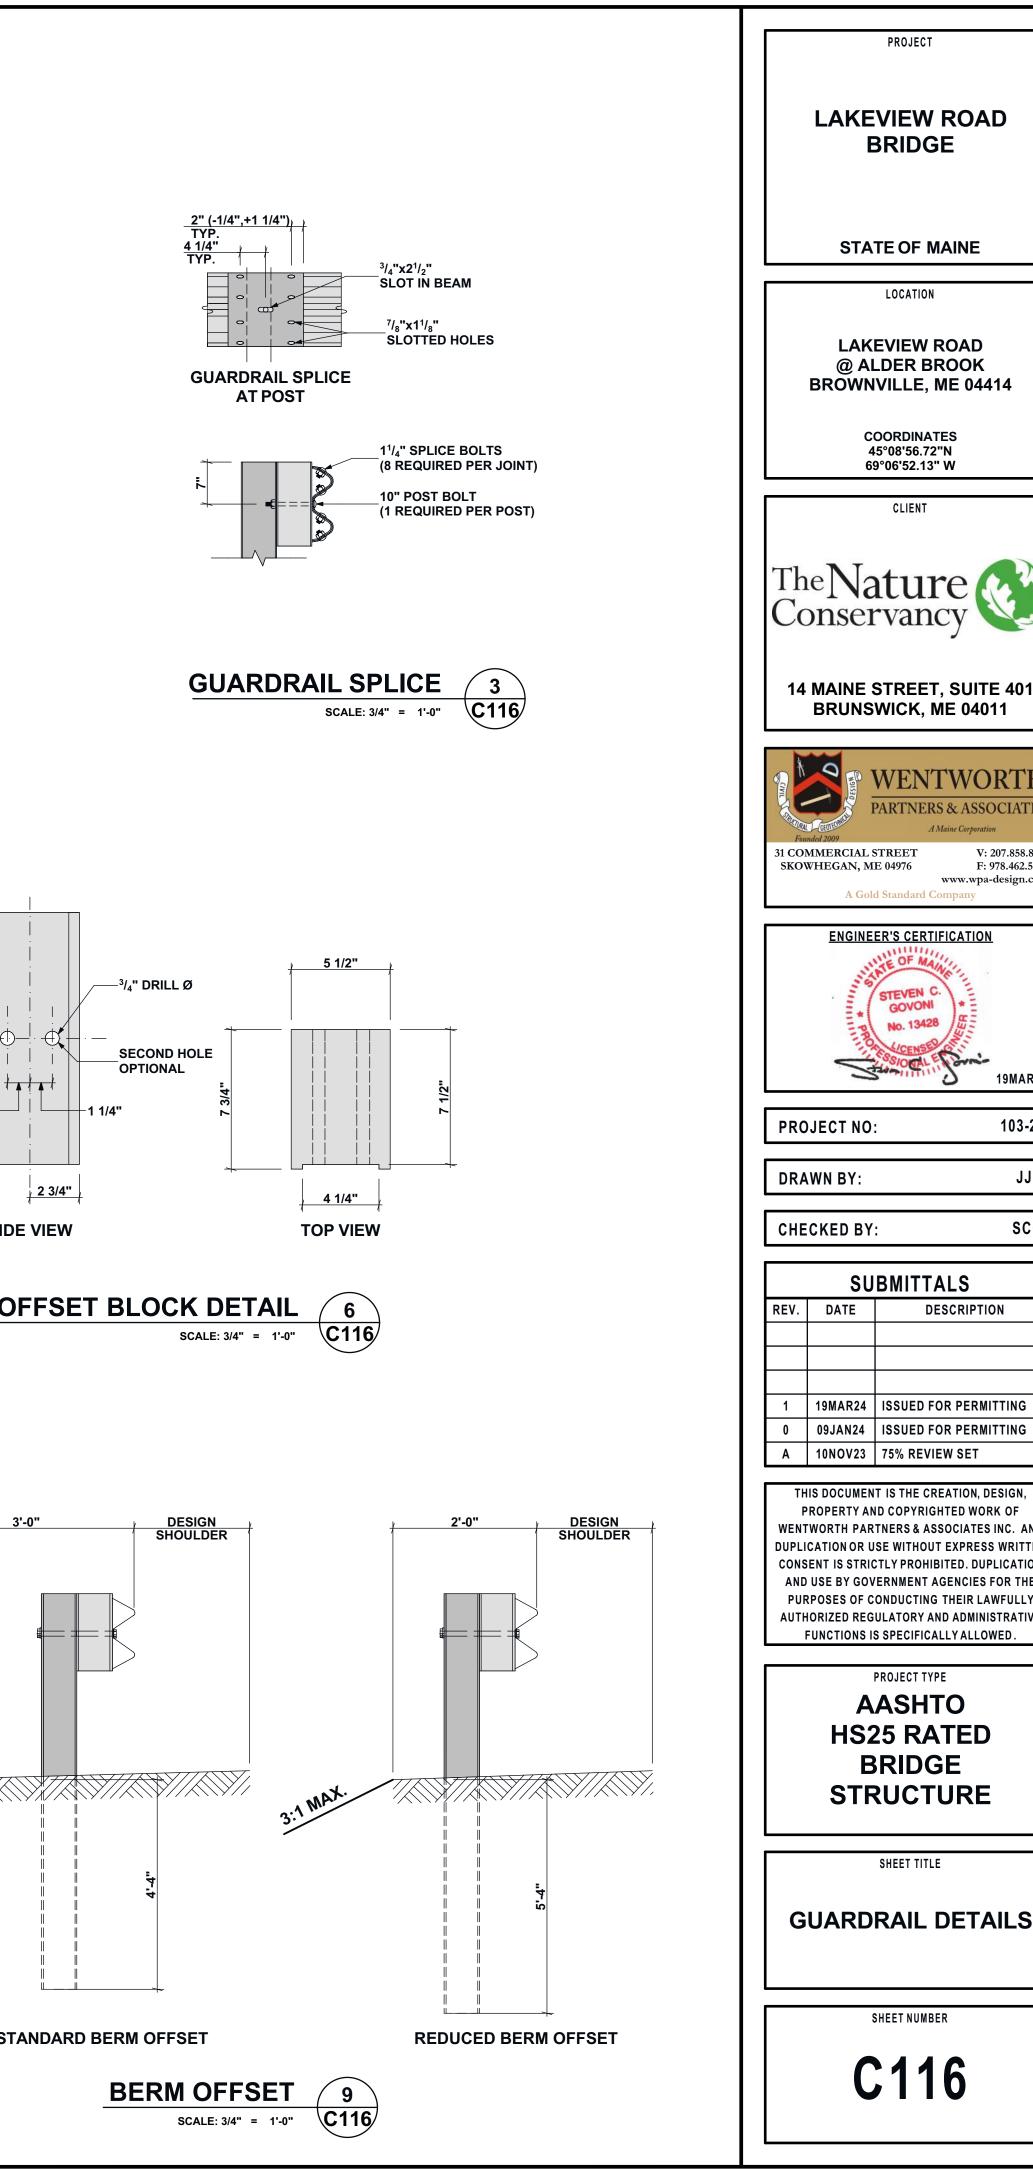

# for LAKEVIEW ROAD **ALDER BROOK**

|          | DRAWING INDEX                              |
|----------|--------------------------------------------|
| SHT. NO. | DESCRIPTION                                |
| G001     | TITLE SHEET                                |
| G002     | LOCATION MAPS                              |
| G003     | SITE PHOTOS                                |
| G004     | STREAM ASSESSMENT                          |
| G005     | STREAM ASSESSMENT                          |
| G006     | STREAM PROFILE                             |
| G007     | HYDRAULIC ANAYLSIS                         |
| C001     | GENERAL NOTES & SPECIFICATIONS             |
| C101     | EXISTING SITE PLAN                         |
| C102     | SEDIMENTATION & DEWATERING PLAN            |
| C103     | DEWATERING & SILT FENCE DETAILS            |
| C104     | CONSTRUCTION LAYOUT PHASE 1                |
| C105     | CONSTRUCTION LAYOUT PHASE 2                |
| C106     | PROPOSED SITE PLAN PHASE 3                 |
| C107     | ROAD PROFILE                               |
| C108     | BRIDGE ABUTMENT PERSPECTIVES               |
| C109     | LEFT BRIDGE ABUTMENT                       |
| C110     | RIGHT BRIDGE ABUTMENT                      |
| C111     | FOUNDATION DETAILS - PHASE 1               |
| C112     | FOUNDATION DETAILS - PHASE 2               |
| C113     | FOUNDATION PERSPECTIVE & COLUMN TIE LAYOUT |
| C114     | BRIDGE ABUTMENT DETAILS                    |
| C115     | GUARDRAIL PLAN & ELEVATION                 |
| C116     | GUARDRAIL DETAILS                          |
| S001     | GENERAL NOTES                              |
| S002     | GENERAL NOTES                              |
| S101     | BRIDGE PERSPECTIVE                         |
| S102     | BRIDGE PLAN & ELEVATION                    |
| S103     | BRIDGE TRANSVERSE SECTIONS                 |
| S104     | BRIDGE FRAMING PLAN & GIRDER DETAILS       |
| S105     | BRIDGE RAIL DETAILS                        |
| S106     | BRIDGE DECK PANEL & DETAILS                |
| S107     | BRIDGE DRAIN DETAILS                       |