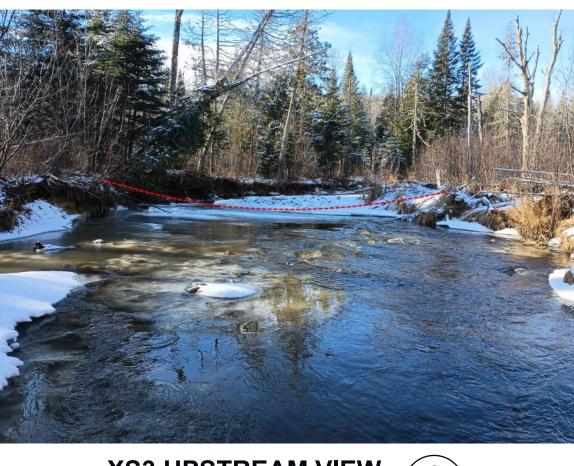

**5** 

G004

**XS2 UPSTREAM VIEW** 8 G004 NOT TO SCALE

XS2 DOWNSTREAM VIEW 11 G004 NOT TO SCALE

**BOULDER CASCADE UPSTREAM** (1) NOT TO SCALE G005

XS3 ORIGINALLY TAKEN ALONG DASHED LINE IN SEP 2023. THE RIGHT BANK HAS SLOUGHED AND THE STREAM SOMEWHAT REROUTED SINCE THEN, LIKELY DURING DEC 2023 FLOODING. THE RIFFLE THAT PREVIOUSLY WAS AT XS3 IS NOW SLIGHTLY FURTHER DOWNSTREAM AND RUNS ALMOST PARALLEL TO THE STREAM AS SEEN IN THE PHOTOS.