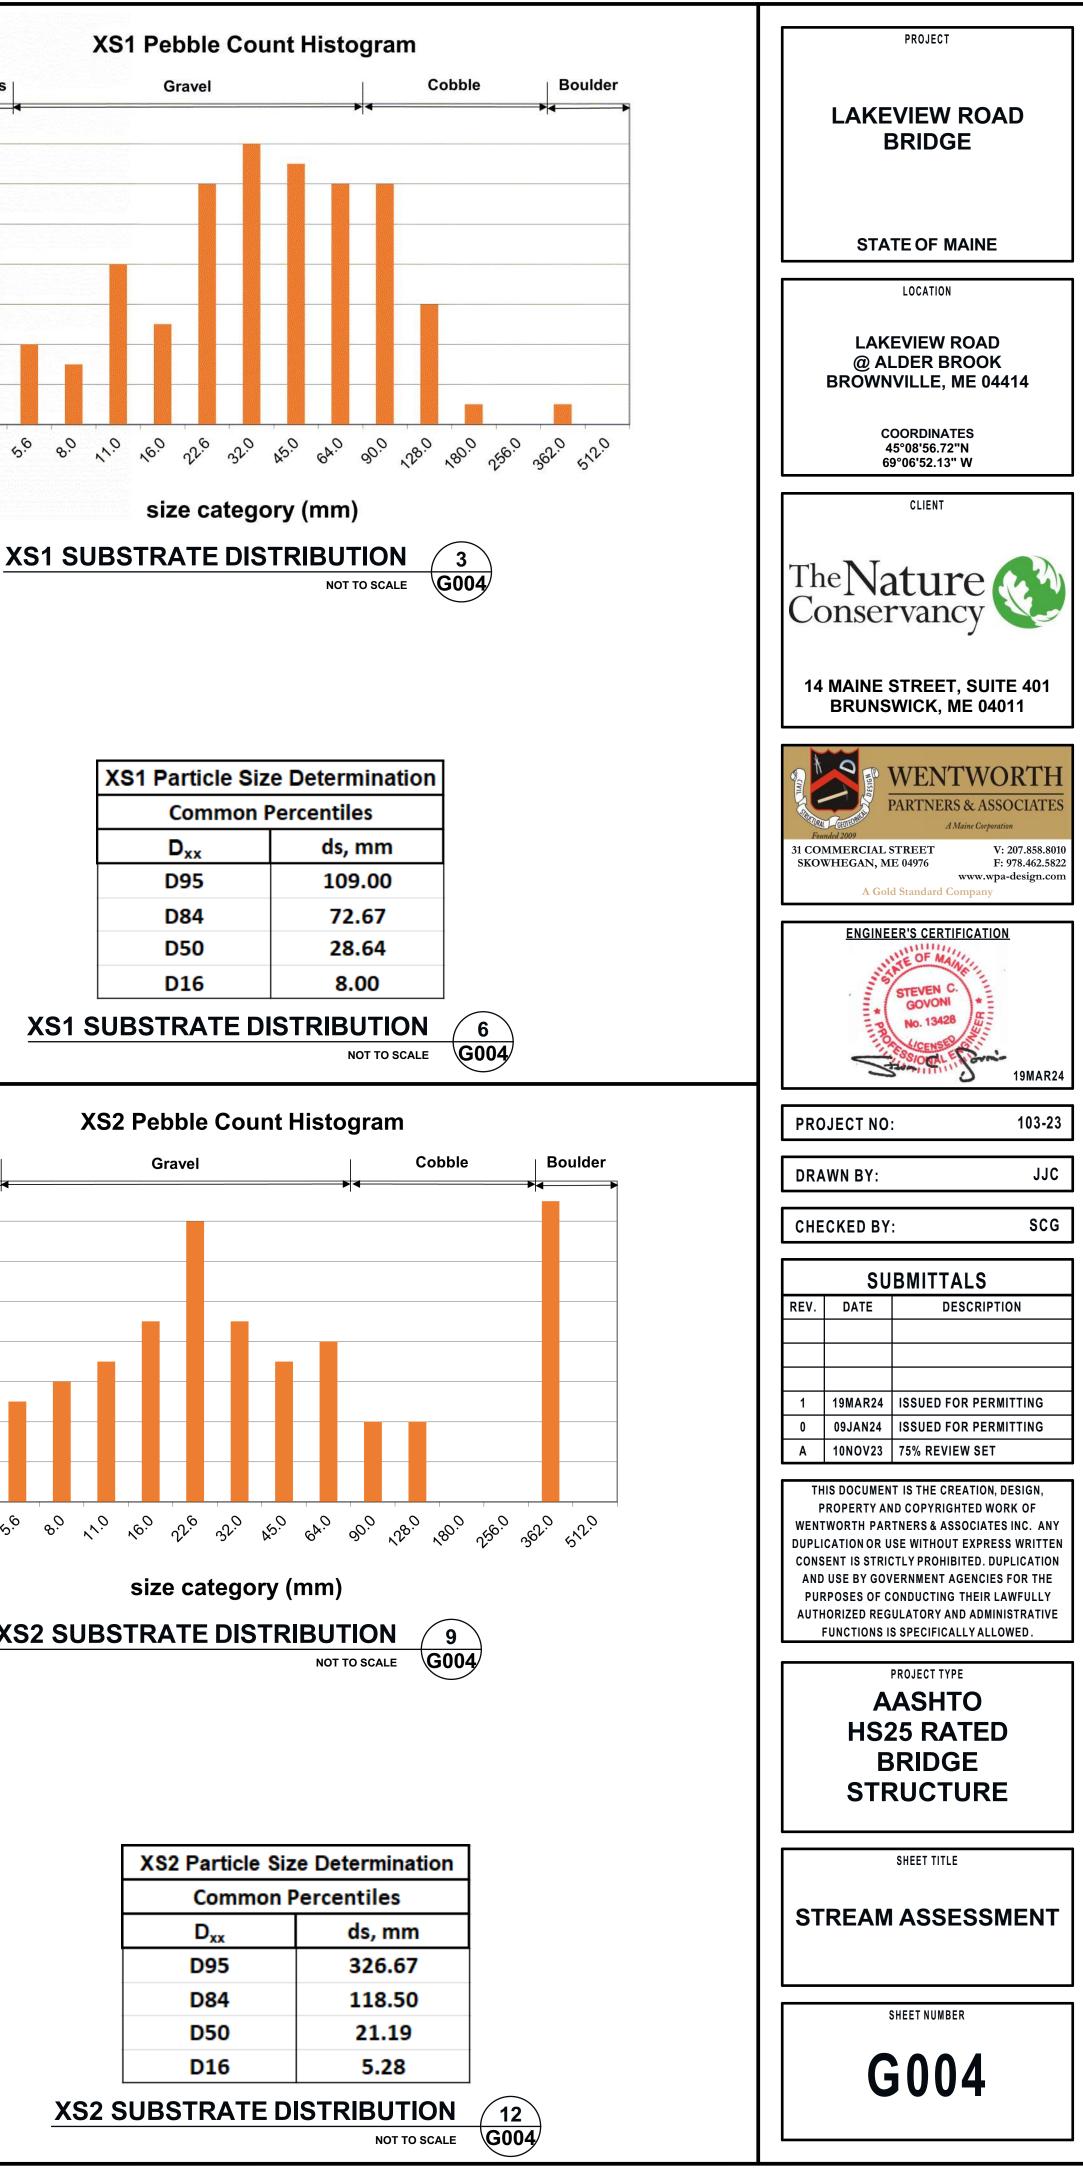

**5** 

G004

**XS2 UPSTREAM VIEW** 8 G004 NOT TO SCALE

XS2 DOWNSTREAM VIEW 11 G004 NOT TO SCALE

**BOULDER CASCADE UPSTREAM** (1) NOT TO SCALE G005

XS3 ORIGINALLY TAKEN ALONG DASHED LINE IN SEP 2023. THE RIGHT BANK HAS SLOUGHED AND THE STREAM SOMEWHAT REROUTED SINCE THEN, LIKELY DURING DEC 2023 FLOODING. THE RIFFLE THAT PREVIOUSLY WAS AT XS3 IS NOW SLIGHTLY FURTHER DOWNSTREAM AND RUNS ALMOST PARALLEL TO THE STREAM AS SEEN IN THE PHOTOS.