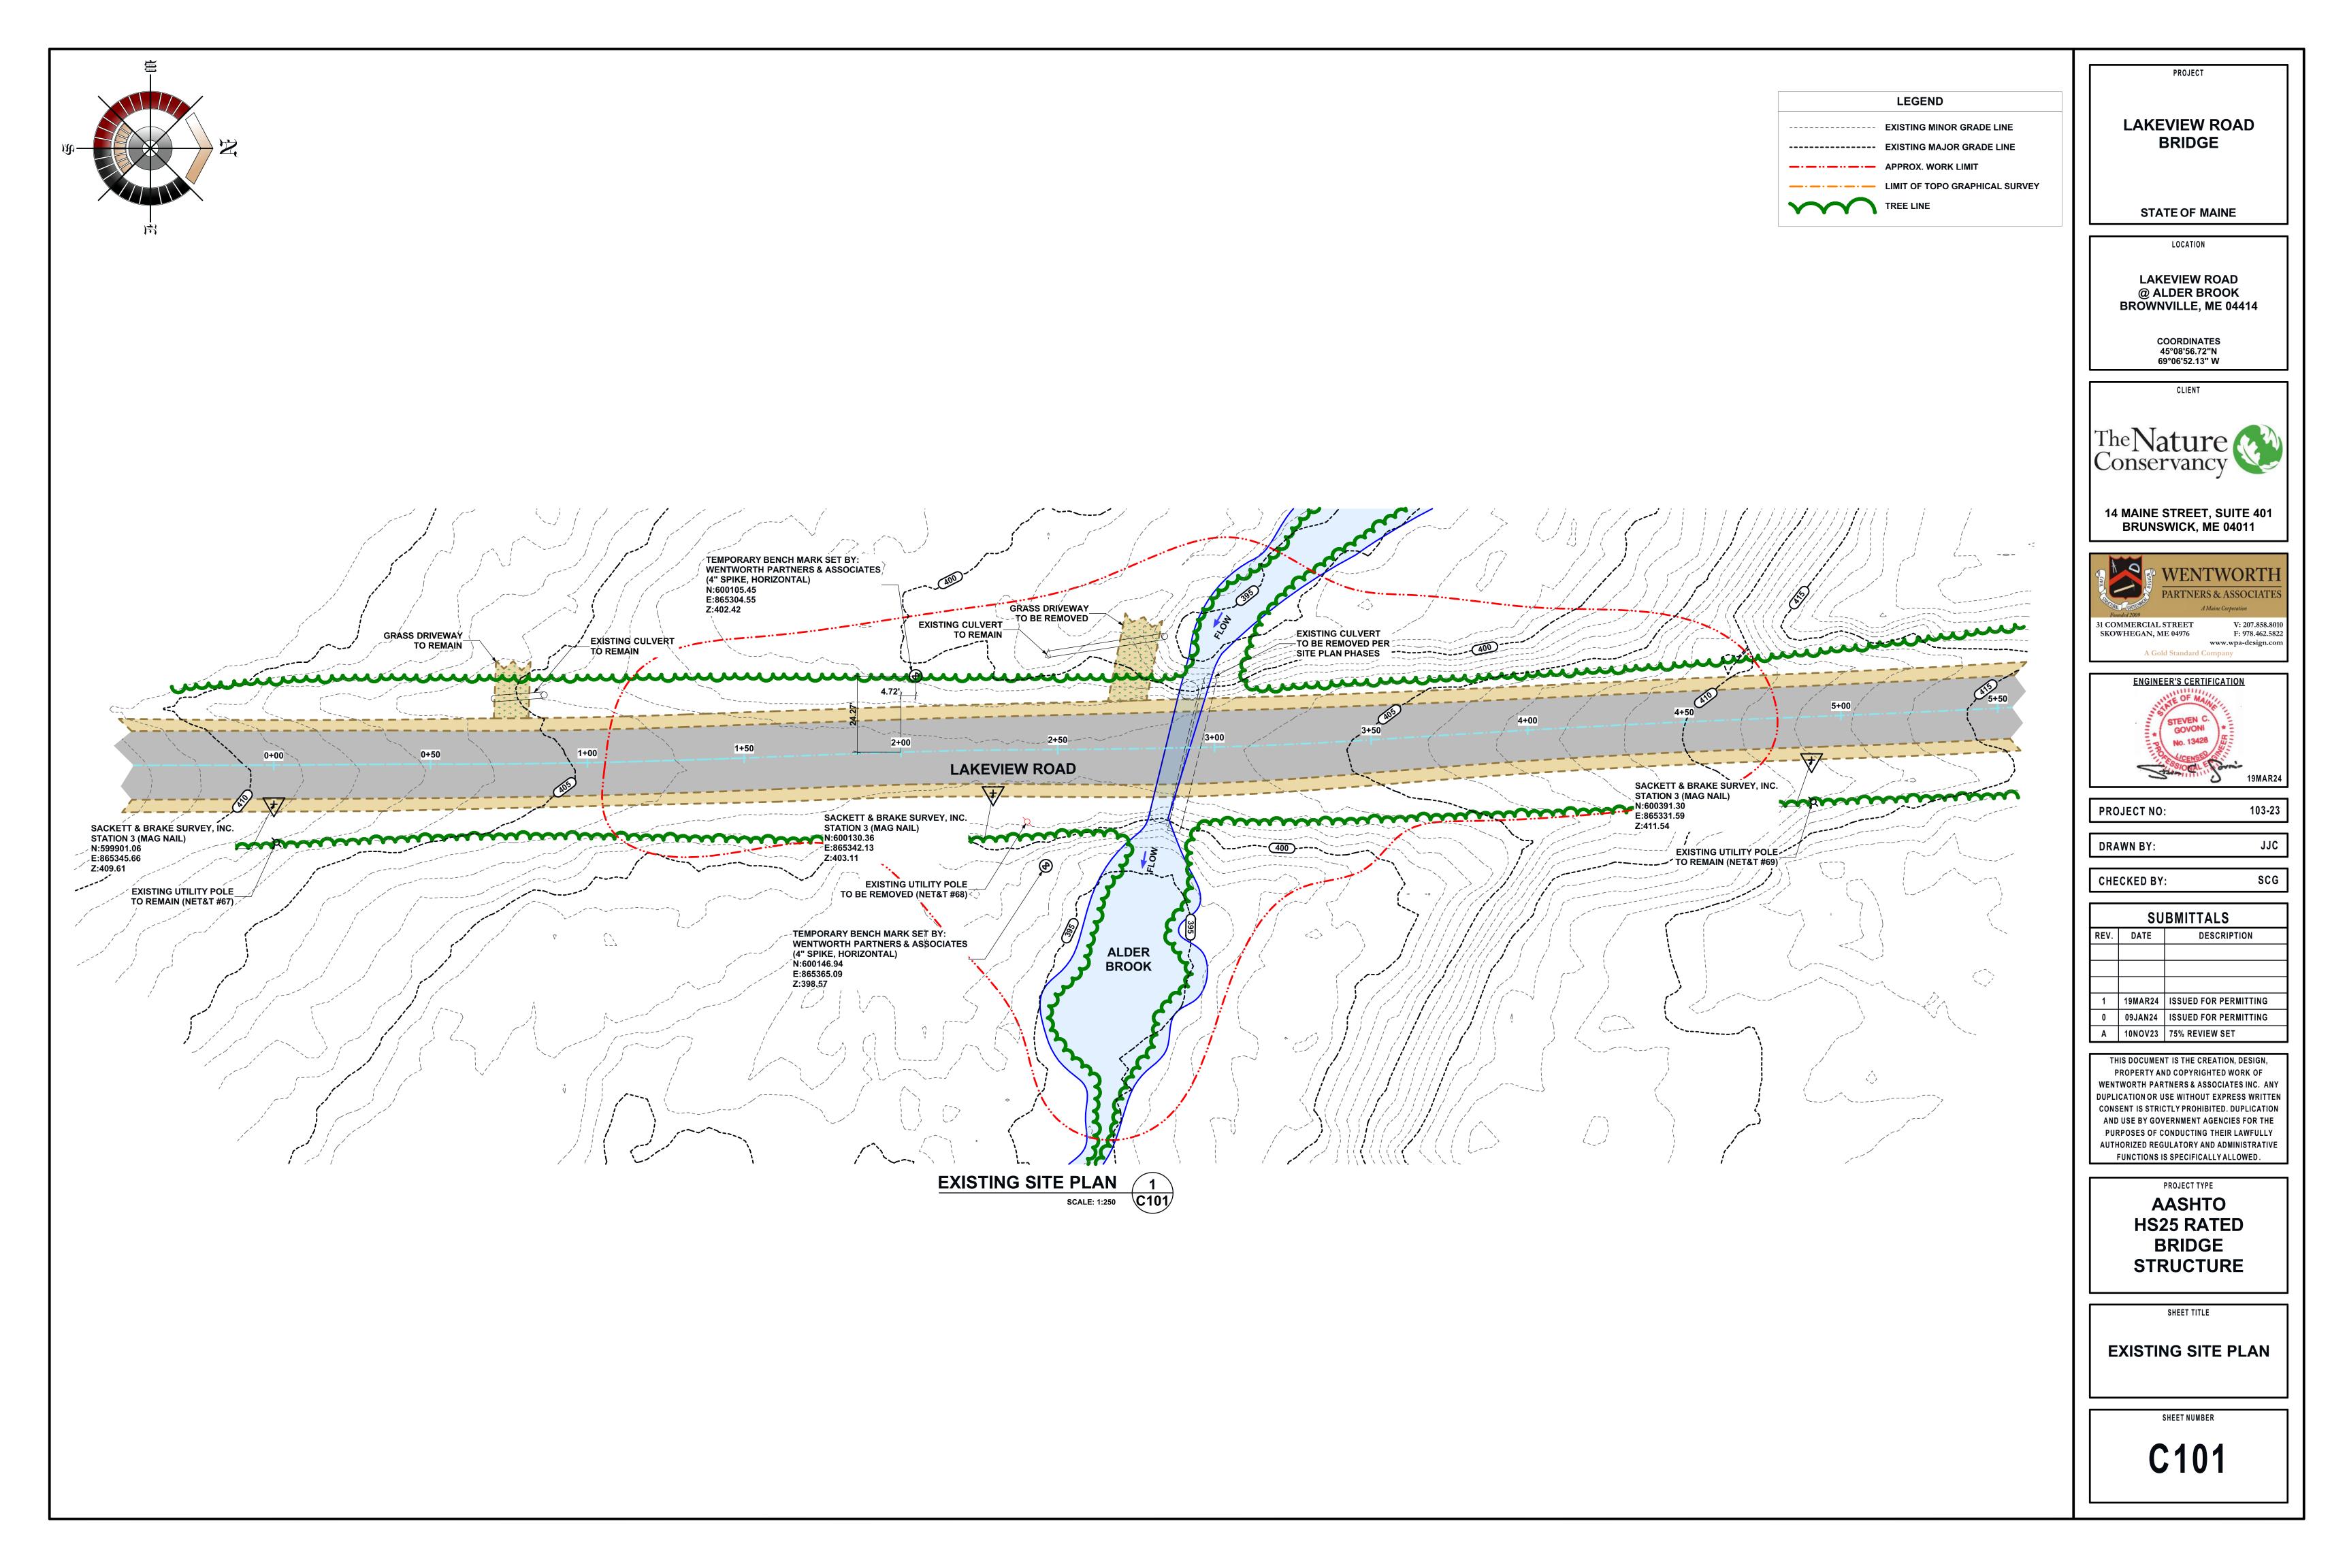

| В            | 105  | 81    | 85   | 66    | 71   | 55    |
| #44         | A            | 97   | 74    | 79   | 61    | 61   | 47    |
| #11         | В            | 125  | 97    | 102  | 79    | 79   | 61    |

**REI-6.** ALL LAPS IN W.W.F. SHALL BE ONE MESH PLUS 2" AT SPLICES.

REI-7. CONCRETE PROTECTION FOR REINFORCEMENT SHALL BE PROVIDED PER TABLE 5.12.3-1, UNLESS NOTED OTHERWISE.

**REI-8.** ALL HOOKS SHOWN ON DRAWINGS SHALL BE STANDARD HOOKS UNLESS NOTED OTHERWISE.

REI-9. WHERE CONTINUOUS BARS ARE CALLED FOR, THEY SHALL RUN CONTINUOUSLY AROUND CORNERS AND BE LAPPED AT NECESSARY SPLICES, OR HOOKED AT DISCONTINUOUS ENDS. LAP LENGTHS SHALL BE AS GIVEN IN THE SPLICE AND DEVELOPMENT TABLE. LAP BEAM TOP BARS AT MID-SPAN AND BEAM BOTTOM BARS AT SUPPORTS, UNLESS OTHERWISE NOTED.







| <section-header><complex-block><text><text><text><text></text></text></text></text></complex-block></section-header>