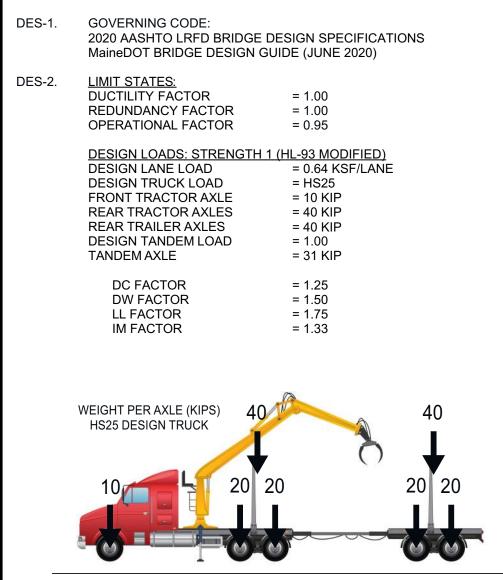

# for LAKEVIEW ROAD **ALDER BROOK**

|          | DRAWING INDEX                              |
|----------|--------------------------------------------|
| SHT. NO. | DESCRIPTION                                |
| G001     | TITLE SHEET                                |
| G002     | LOCATION MAPS                              |
| G003     | SITE PHOTOS                                |
| G004     | STREAM ASSESSMENT                          |
| G005     | STREAM ASSESSMENT                          |
| G006     | STREAM PROFILE                             |
| G007     | HYDRAULIC ANAYLSIS                         |
| C001     | GENERAL NOTES & SPECIFICATIONS             |
| C101     | EXISTING SITE PLAN                         |
| C102     | SEDIMENTATION & DEWATERING PLAN            |
| C103     | DEWATERING & SILT FENCE DETAILS            |
| C104     | CONSTRUCTION LAYOUT PHASE 1                |
| C105     | CONSTRUCTION LAYOUT PHASE 2                |
| C106     | PROPOSED SITE PLAN PHASE 3                 |
| C107     | ROAD PROFILE                               |
| C108     | BRIDGE ABUTMENT PERSPECTIVES               |
| C109     | LEFT BRIDGE ABUTMENT                       |
| C110     | RIGHT BRIDGE ABUTMENT                      |
| C111     | FOUNDATION DETAILS - PHASE 1               |
| C112     | FOUNDATION DETAILS - PHASE 2               |
| C113     | FOUNDATION PERSPECTIVE & COLUMN TIE LAYOUT |
| C114     | BRIDGE ABUTMENT DETAILS                    |
| C115     | GUARDRAIL PLAN & ELEVATION                 |
| C116     | GUARDRAIL DETAILS                          |
| S001     | GENERAL NOTES                              |
| S002     | GENERAL NOTES                              |
| S101     | BRIDGE PERSPECTIVE                         |
| S102     | BRIDGE PLAN & ELEVATION                    |
| S103     | BRIDGE TRANSVERSE SECTIONS                 |
| S104     | BRIDGE FRAMING PLAN & GIRDER DETAILS       |
| S105     | BRIDGE RAIL DETAILS                        |
| S106     | BRIDGE DECK PANEL & DETAILS                |
| S107     | BRIDGE DRAIN DETAILS                       |