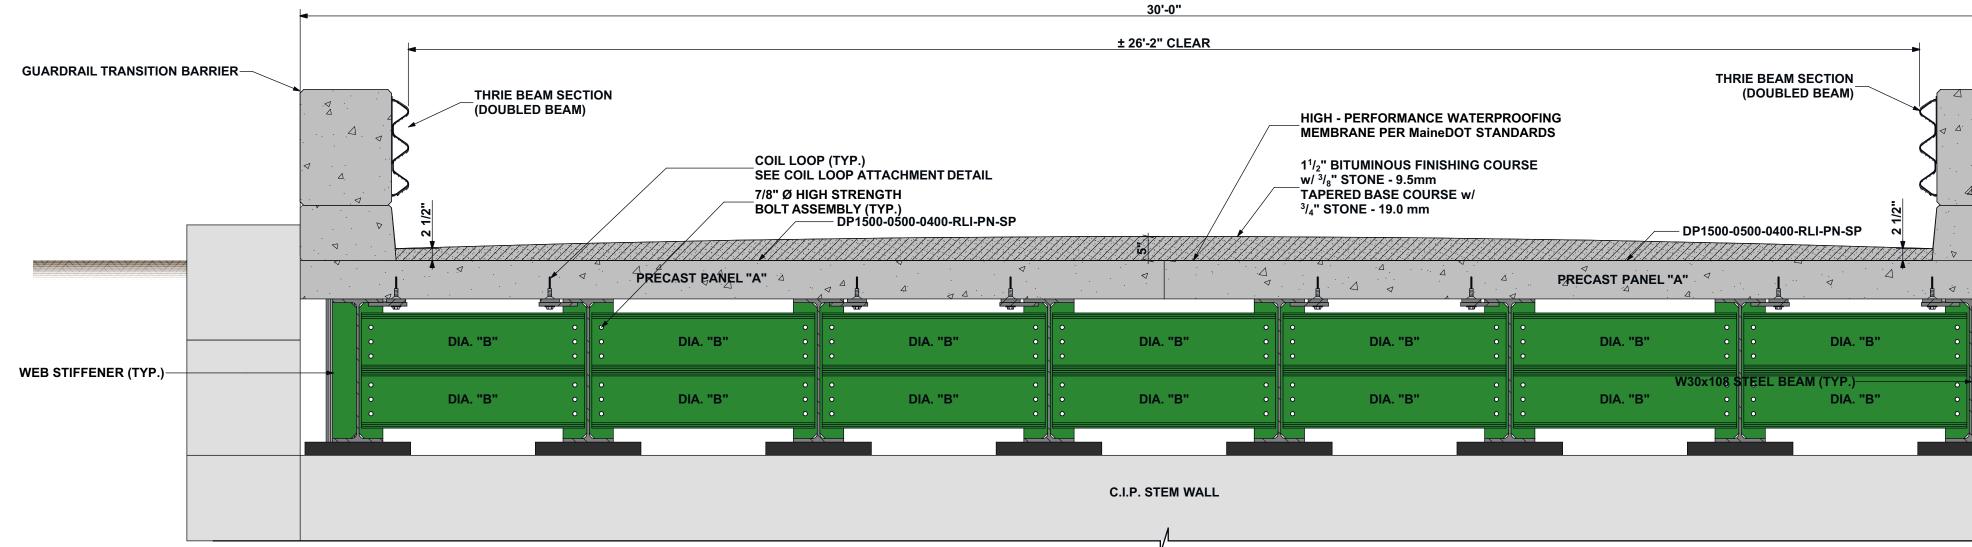

# for LAKEVIEW ROAD **ALDER BROOK**

|          | DRAWING INDEX                              |
|----------|--------------------------------------------|
| SHT. NO. | DESCRIPTION                                |
| G001     | TITLE SHEET                                |
| G002     | LOCATION MAPS                              |
| G003     | SITE PHOTOS                                |
| G004     | STREAM ASSESSMENT                          |
| G005     | STREAM ASSESSMENT                          |
| G006     | STREAM PROFILE                             |
| G007     | HYDRAULIC ANAYLSIS                         |
| C001     | GENERAL NOTES & SPECIFICATIONS             |
| C101     | EXISTING SITE PLAN                         |
| C102     | SEDIMENTATION & DEWATERING PLAN            |
| C103     | DEWATERING & SILT FENCE DETAILS            |
| C104     | CONSTRUCTION LAYOUT PHASE 1                |
| C105     | CONSTRUCTION LAYOUT PHASE 2                |
| C106     | PROPOSED SITE PLAN PHASE 3                 |
| C107     | ROAD PROFILE                               |
| C108     | BRIDGE ABUTMENT PERSPECTIVES               |
| C109     | LEFT BRIDGE ABUTMENT                       |
| C110     | RIGHT BRIDGE ABUTMENT                      |
| C111     | FOUNDATION DETAILS - PHASE 1               |
| C112     | FOUNDATION DETAILS - PHASE 2               |
| C113     | FOUNDATION PERSPECTIVE & COLUMN TIE LAYOUT |
| C114     | BRIDGE ABUTMENT DETAILS                    |
| C115     | GUARDRAIL PLAN & ELEVATION                 |
| C116     | GUARDRAIL DETAILS                          |
| S001     | GENERAL NOTES                              |
| S002     | GENERAL NOTES                              |
| S101     | BRIDGE PERSPECTIVE                         |
| S102     | BRIDGE PLAN & ELEVATION                    |
| S103     | BRIDGE TRANSVERSE SECTIONS                 |
| S104     | BRIDGE FRAMING PLAN & GIRDER DETAILS       |
| S105     | BRIDGE RAIL DETAILS                        |
| S106     | BRIDGE DECK PANEL & DETAILS                |
| S107     | BRIDGE DRAIN DETAILS                       |